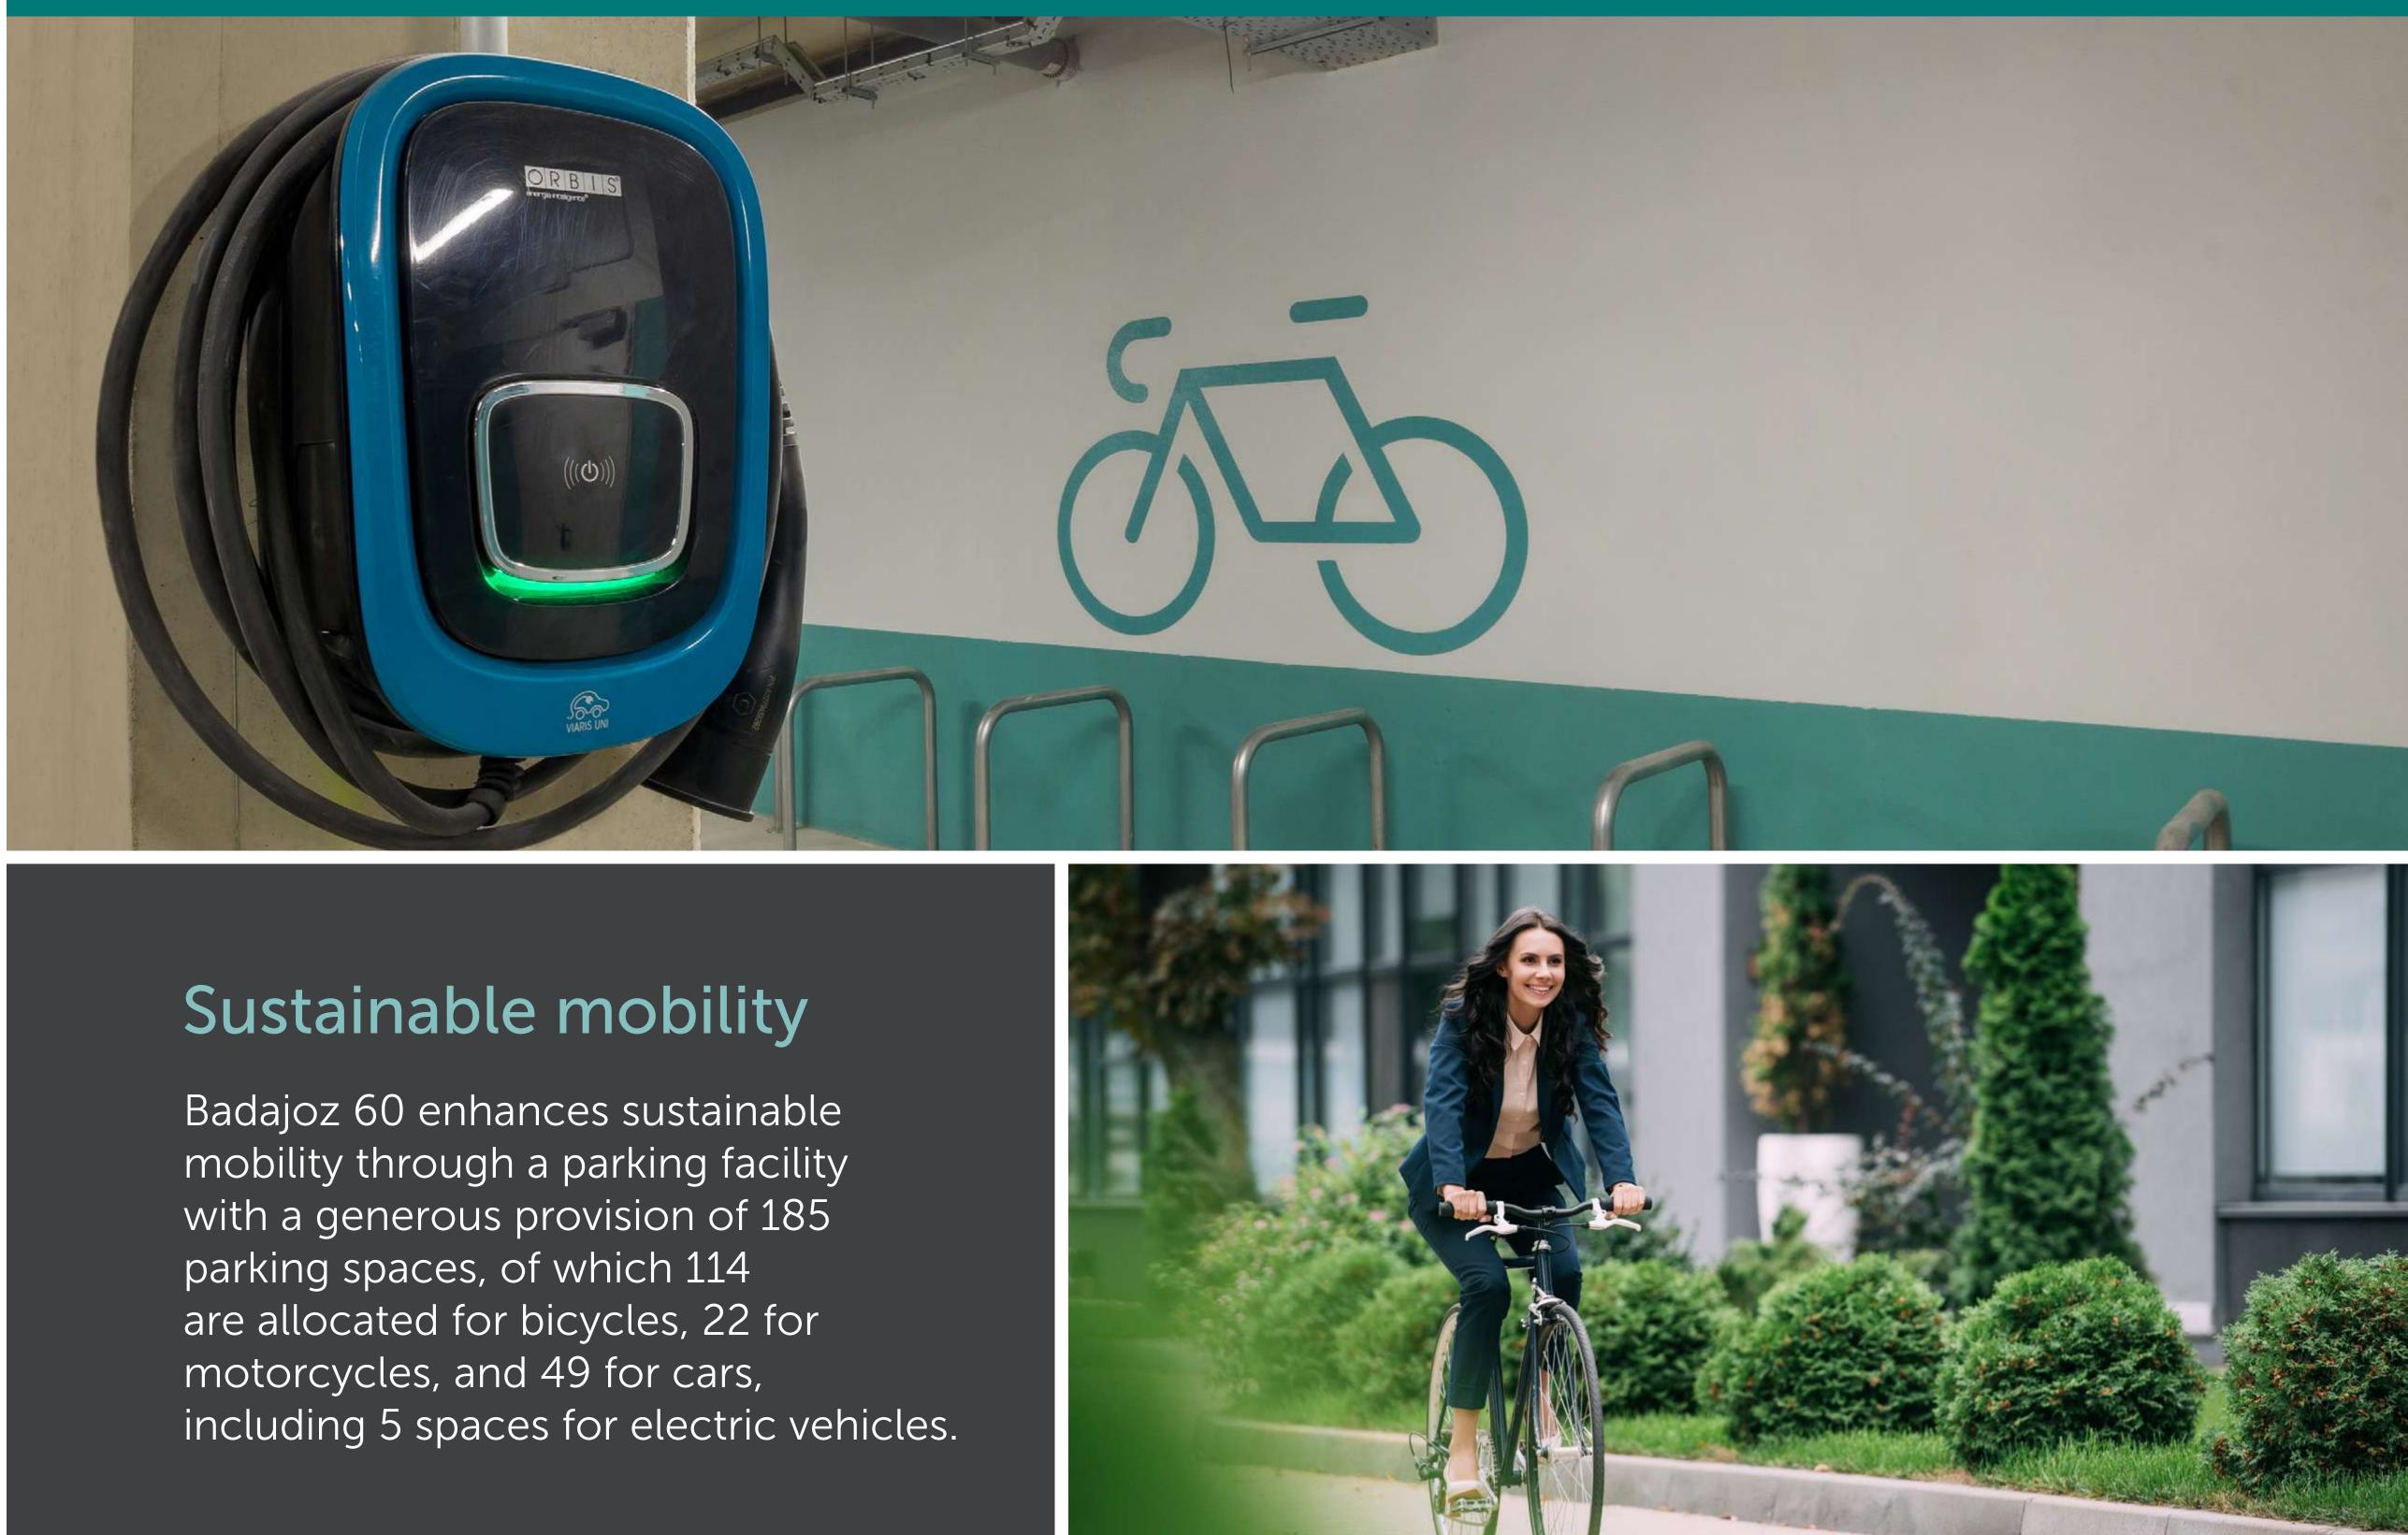

ISO 45001

Motorbike parking spaces **22** 

Electric vehicle parking spaces **5** 

Car parking spaces **49** 

Occupancy rate **1:7** 

Typical floor **893 sqm** 

#### NATURAL LIGHT AND NATURE

**HIGH PERCENTAGE** OF NATURAL LIGHT IN WORKSPACES

> **VIEWS FROM** WORKSPACES

114 BICYCLE PARKING SPACES

100% UNDERGROUND **CAR PARKING** 

PARKING SPACES FOR ECO-FRIENDLY VEHICLES