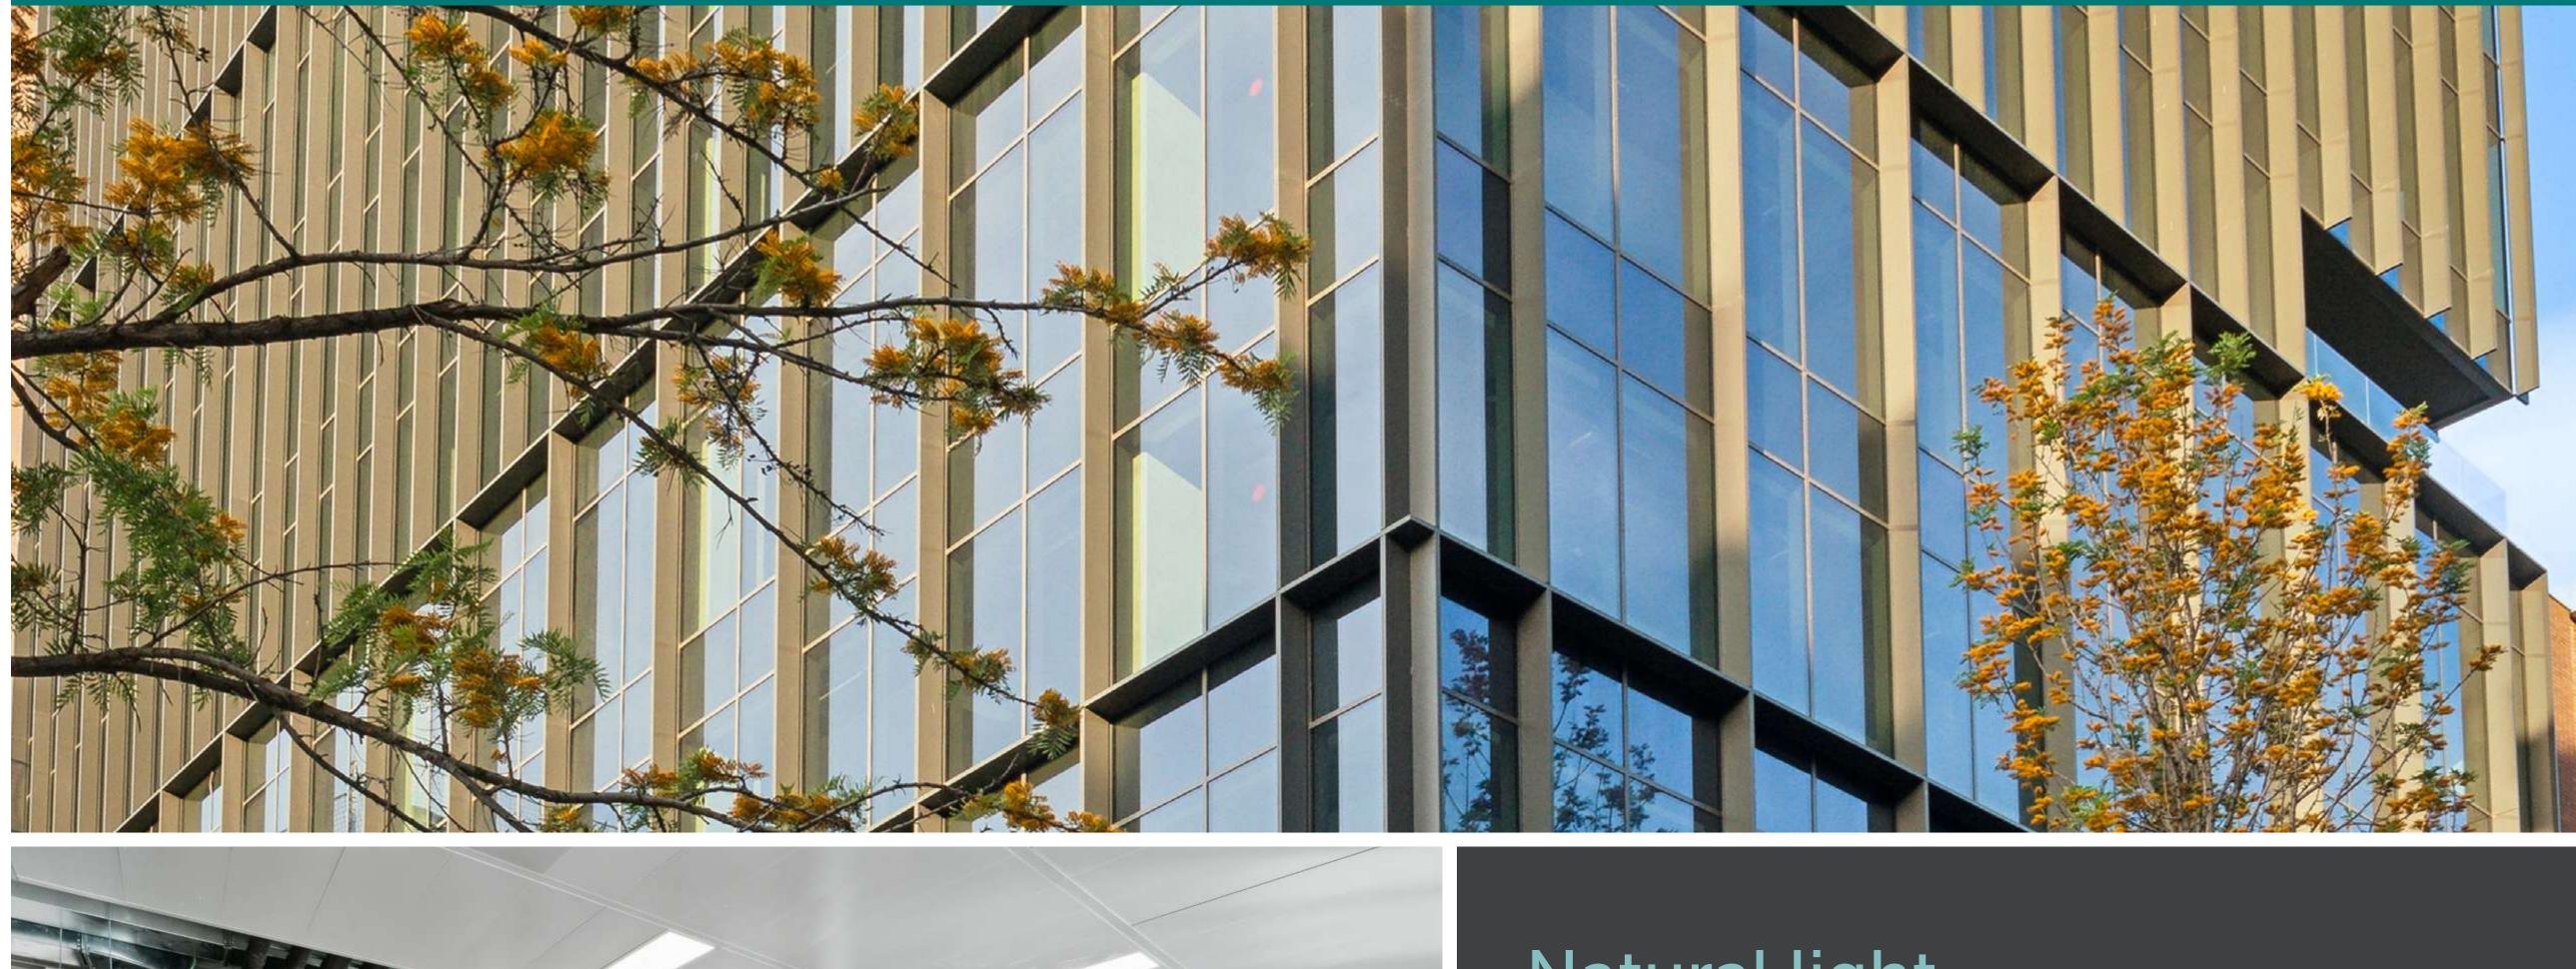

### A modern architectural language, in harmony with the industrial past of Poblenou

The building's robust brick ground floor transforms into steel and glass on the upper floors.

### Natural light

The building's volume and facade design, with floor-to-ceiling glass panels, provide the workspaces with high floors of natural light. Moreover, the upper levels have 360° views of the city of Barcelona, with a unique panoramic view of Poblenou and the Mediterranean sea.