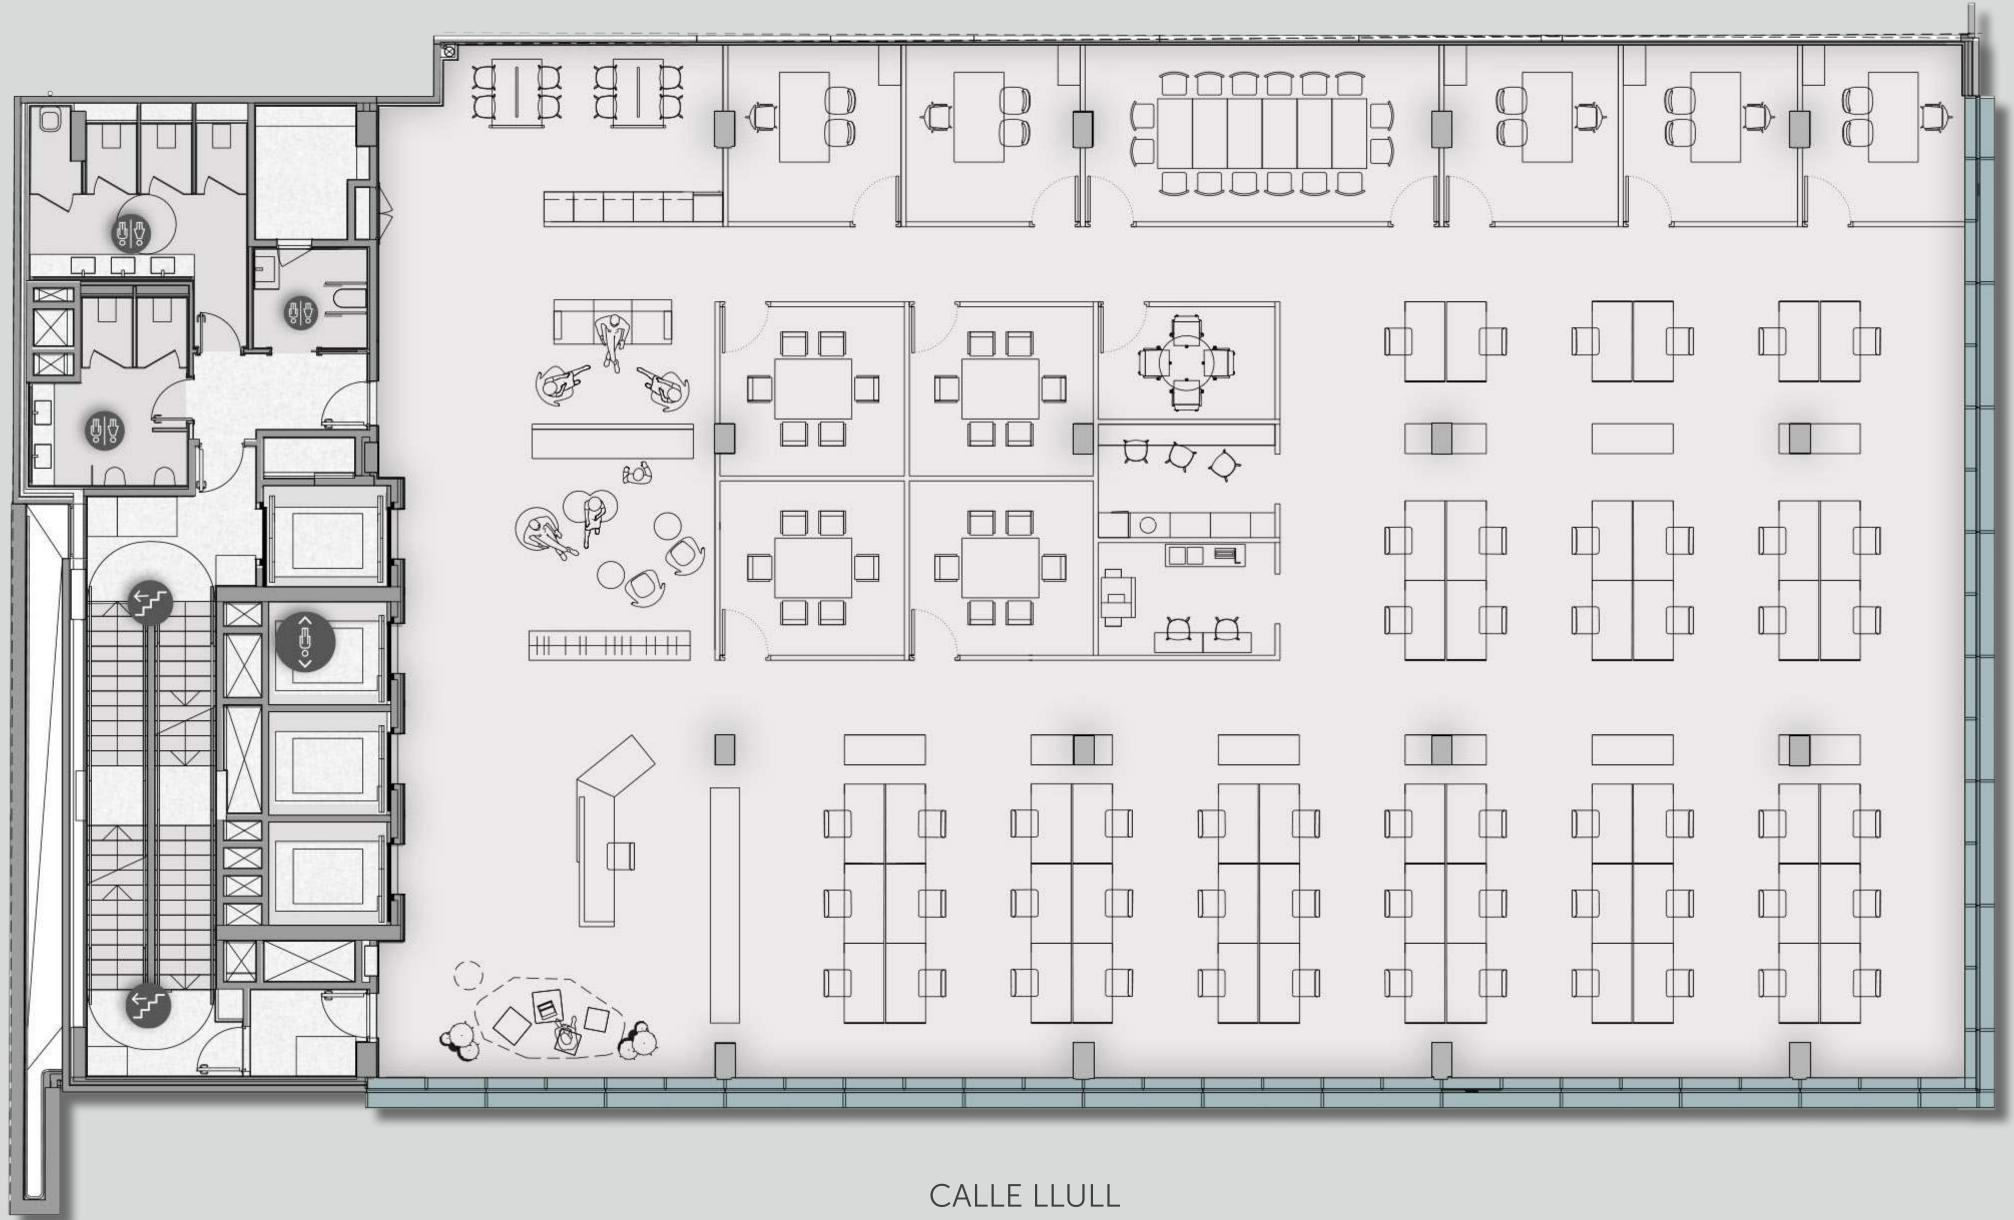

#### Standard floor 893 sqm

#### Standard floor Example of office floor plan

Example of office floor plan I. Standard floor

DAJOZ60

m

Retail space

Retail space