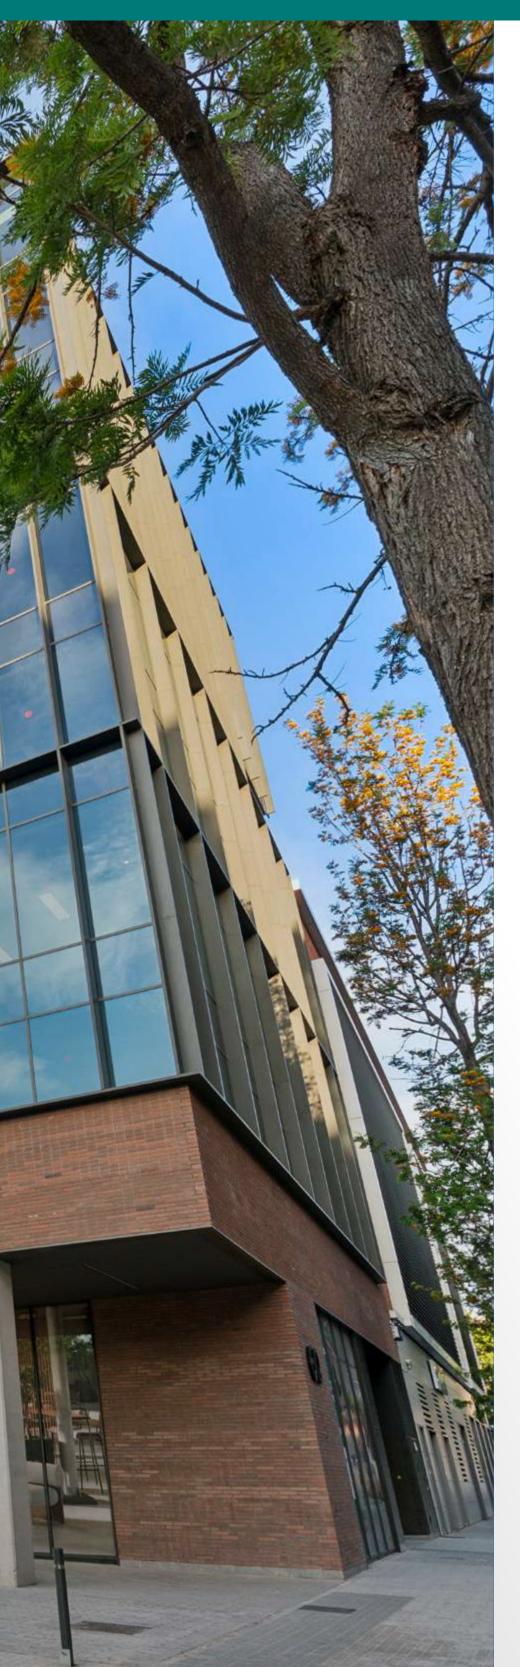

### A modern architectural language, in harmony with the industrial past of Poblenou

The building's robust brick ground floor transforms into steel and glass on the upper floors.

### Natural light

The building's volume and facade design, with floor-to-ceiling glass panels, provide the workspaces with high floors of natural light. Moreover, the upper levels have 360° views of the city of Barcelona, with a unique panoramic view of Poblenou and the Mediterranean sea.