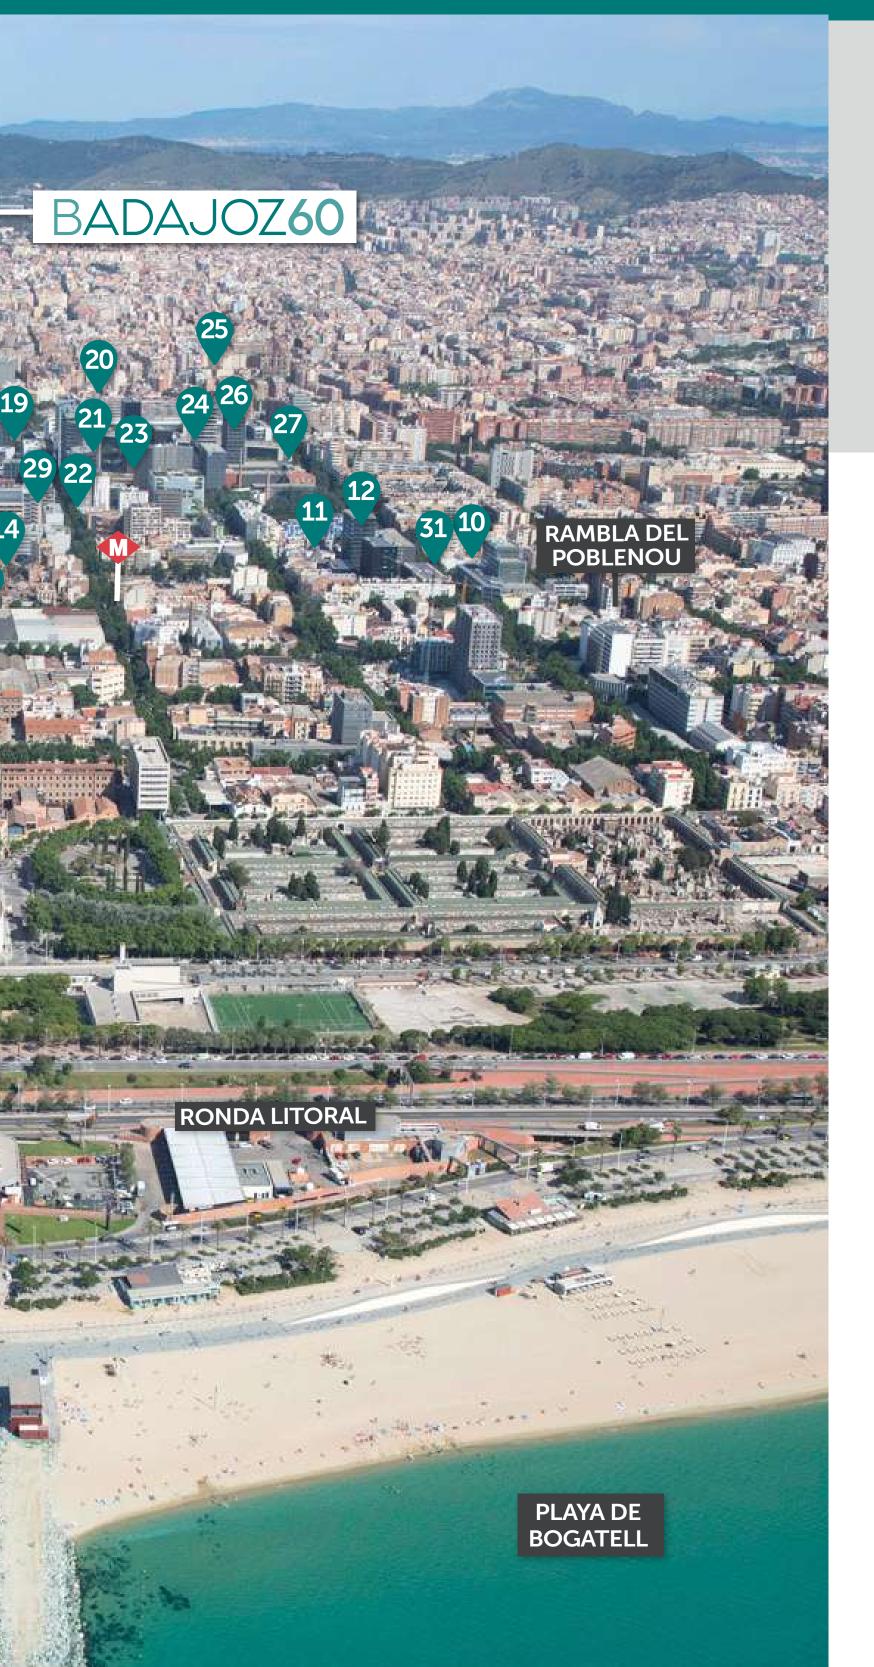

#### The Badajoz axis

Over 50 national and international companies have located here.

- 1. Rakuten TV
- 2. NTT Data
- 3. Glovo
- 4. Vodafone
- 5. FX Animation
- 6. Gaes
- 7. Playground
- 8. UPC Barcelona
- 9. Valkiria
- 10. Emergia
- 11. N26 WeWork
- 12. Space Teleperformance
- 13. SGS
- 14. Criteo
- 15. Betevé
- 16. Picharchitect

- 17. HP
- 18. Amazon
- 19. Ogivily & Mather
- 20. King
- 21. Cuatrecasas
- 22. WeWork
- 23. Indra
- 24. RBA
- 25. Booking.com
- 26. Freemap
- 27. Mediapro Dolby
- 28. Facebook Oracle Dynatrace
- 29. Gartner
- 30. Wojo
- 31. WeWork