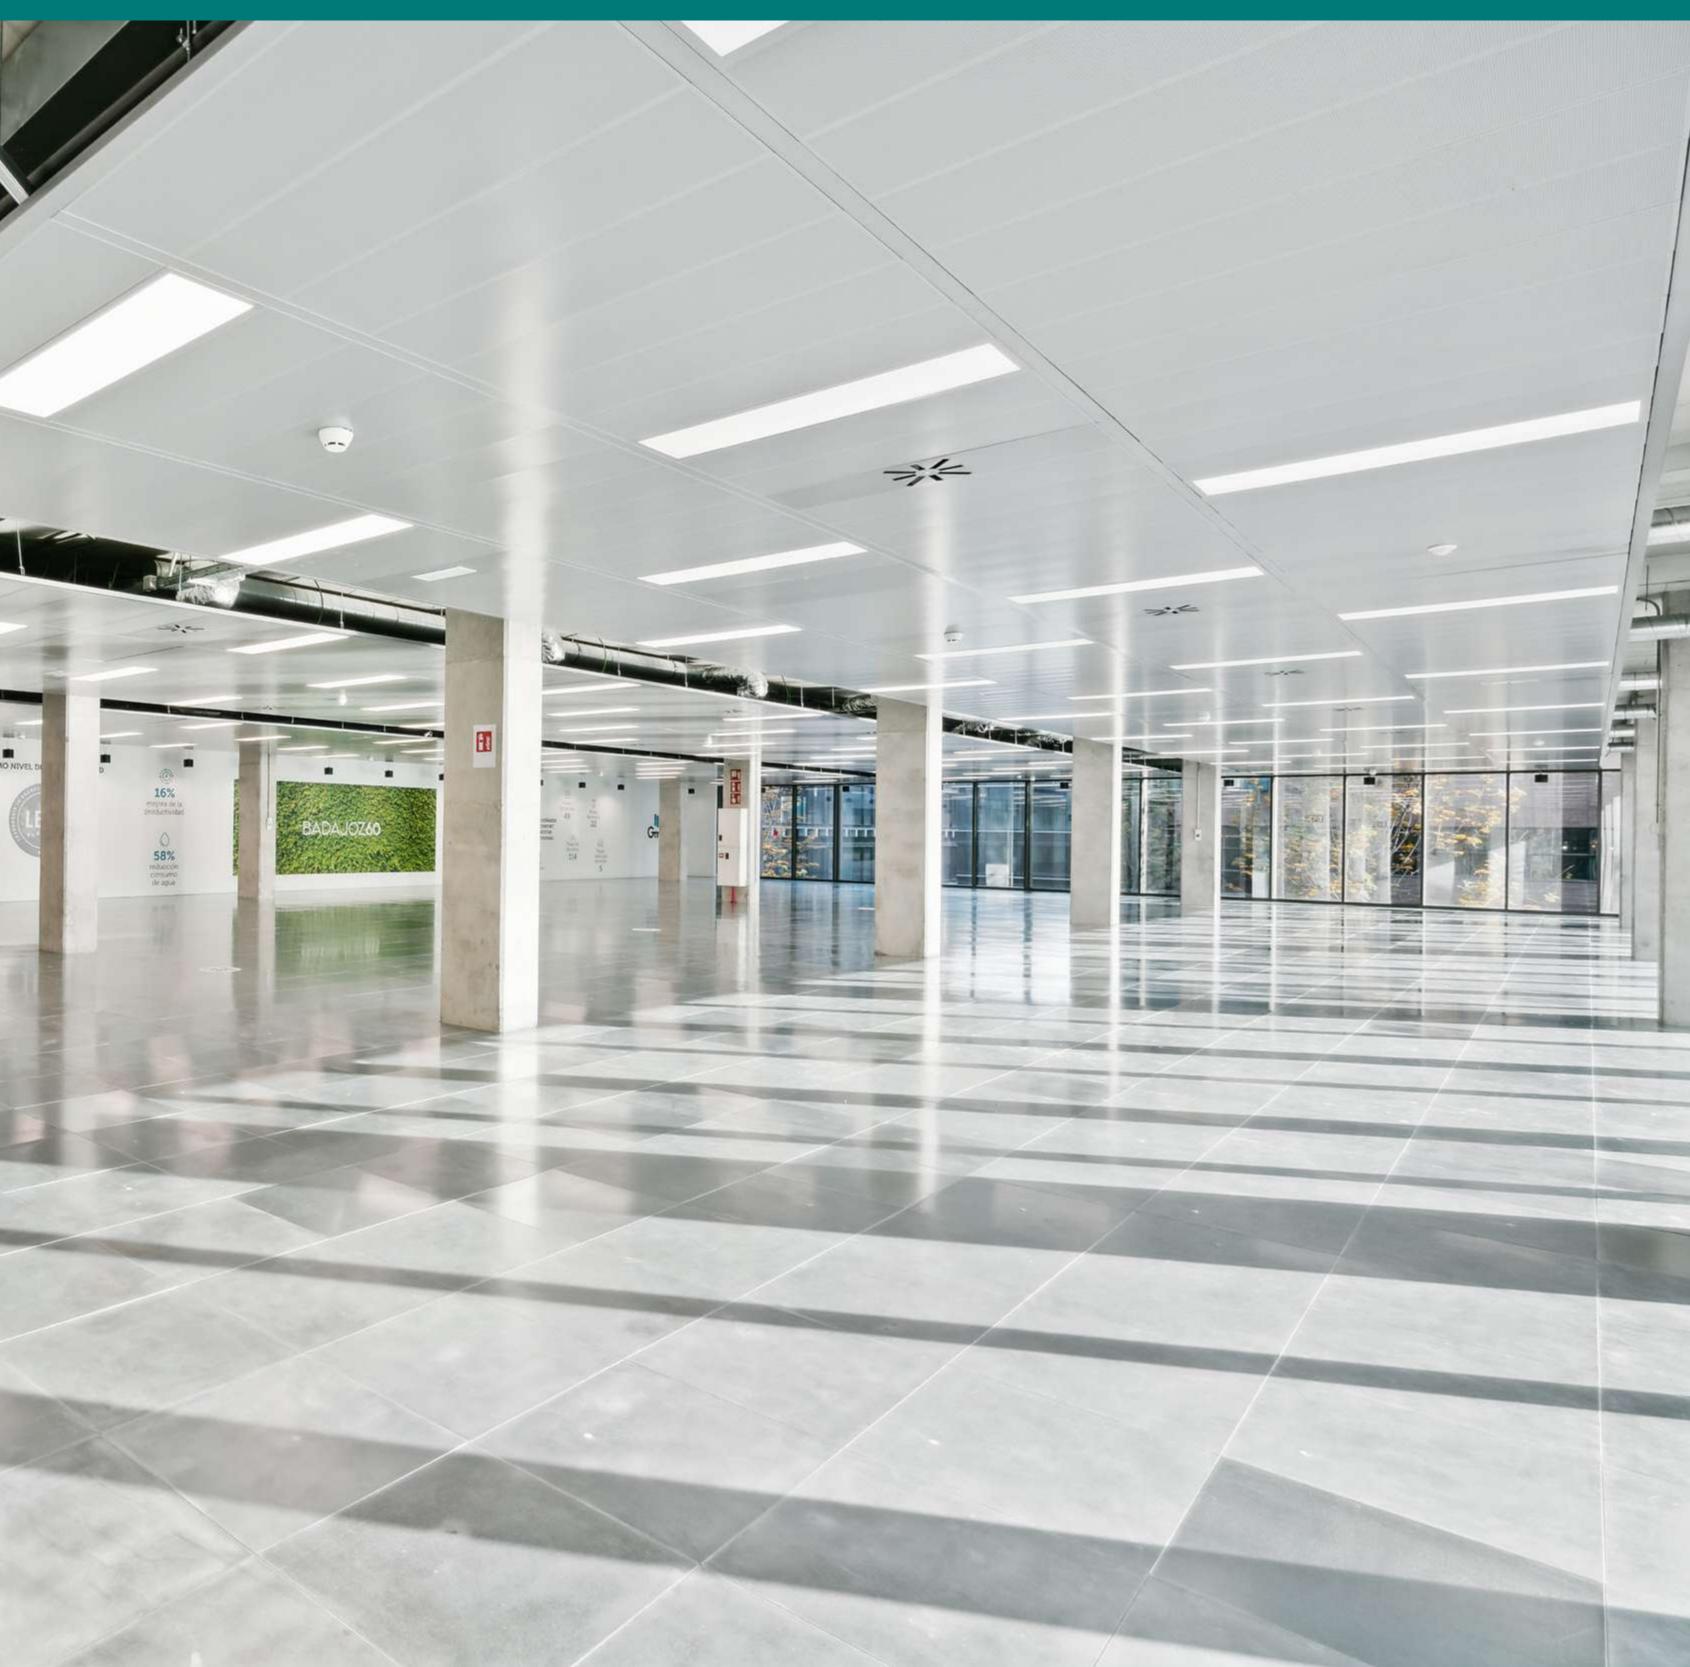

## Spaces for comfort and well-being

Badajoz 60 offers bright and comfortable spaces with open views over the 22@ District.

Workspaces

## Office floors

Clear height of 2.70 m

Exposed ceilings

Raised floor DAJOZ60

15% educción

4-pipe fan coils

LED lighting

4 elevator core

Fire prevention

Workspaces

BADAJOZ60

Floorspace