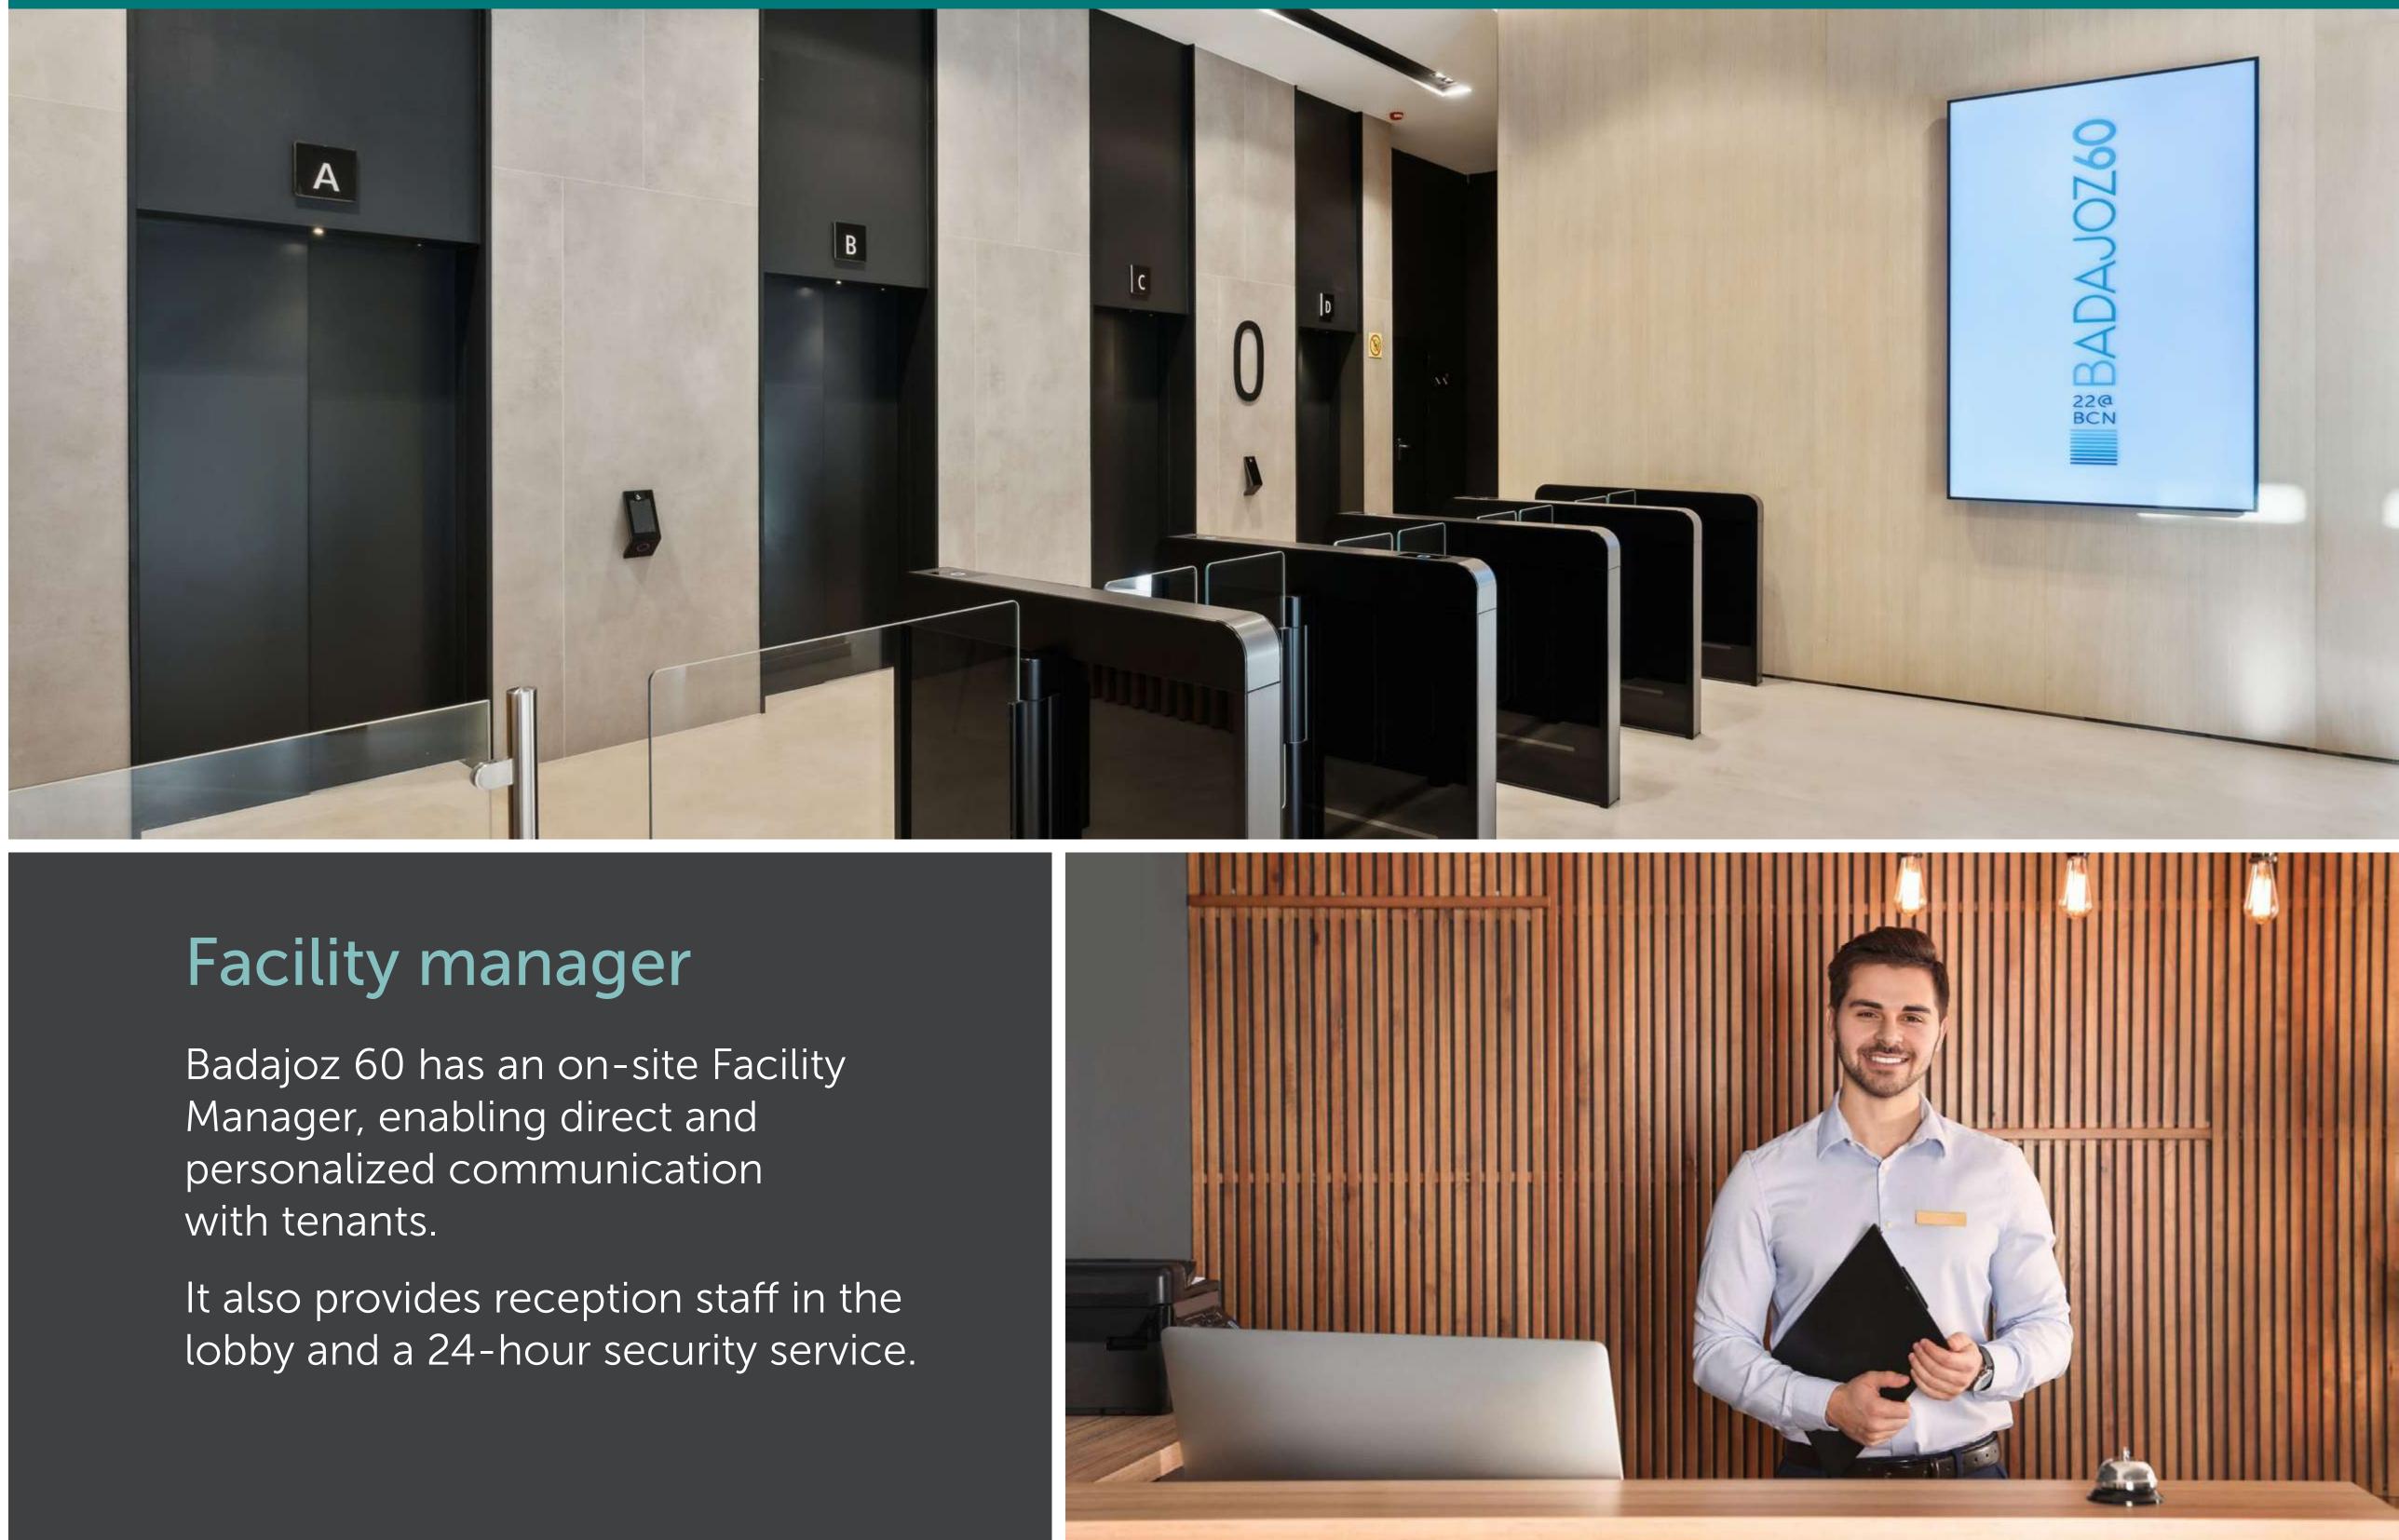

### Amenities and services

C

B

BADAJOZ60

Badajoz 60 delivers an exceptional user experience thanks to its stylish, modern and functional design, combined with customer-led management. The building's four elevators connect the ground level to the office floors and underground car park.

#### CUSTOMER-EXPERIENCE-LED MANAGEMENT

Gmp's strategic Customer department comprises a team of professionals dedicated to optimizing the experience of companies and individuals who carry out their professional activities in their buildings. Each property is assigned a Manager, as well as an on-site Facility Manager who ensures personalised and efficient day-to-day interactions with customers at the building. Additionally, the Customer Experience area promotes an optimal Customer Journey.