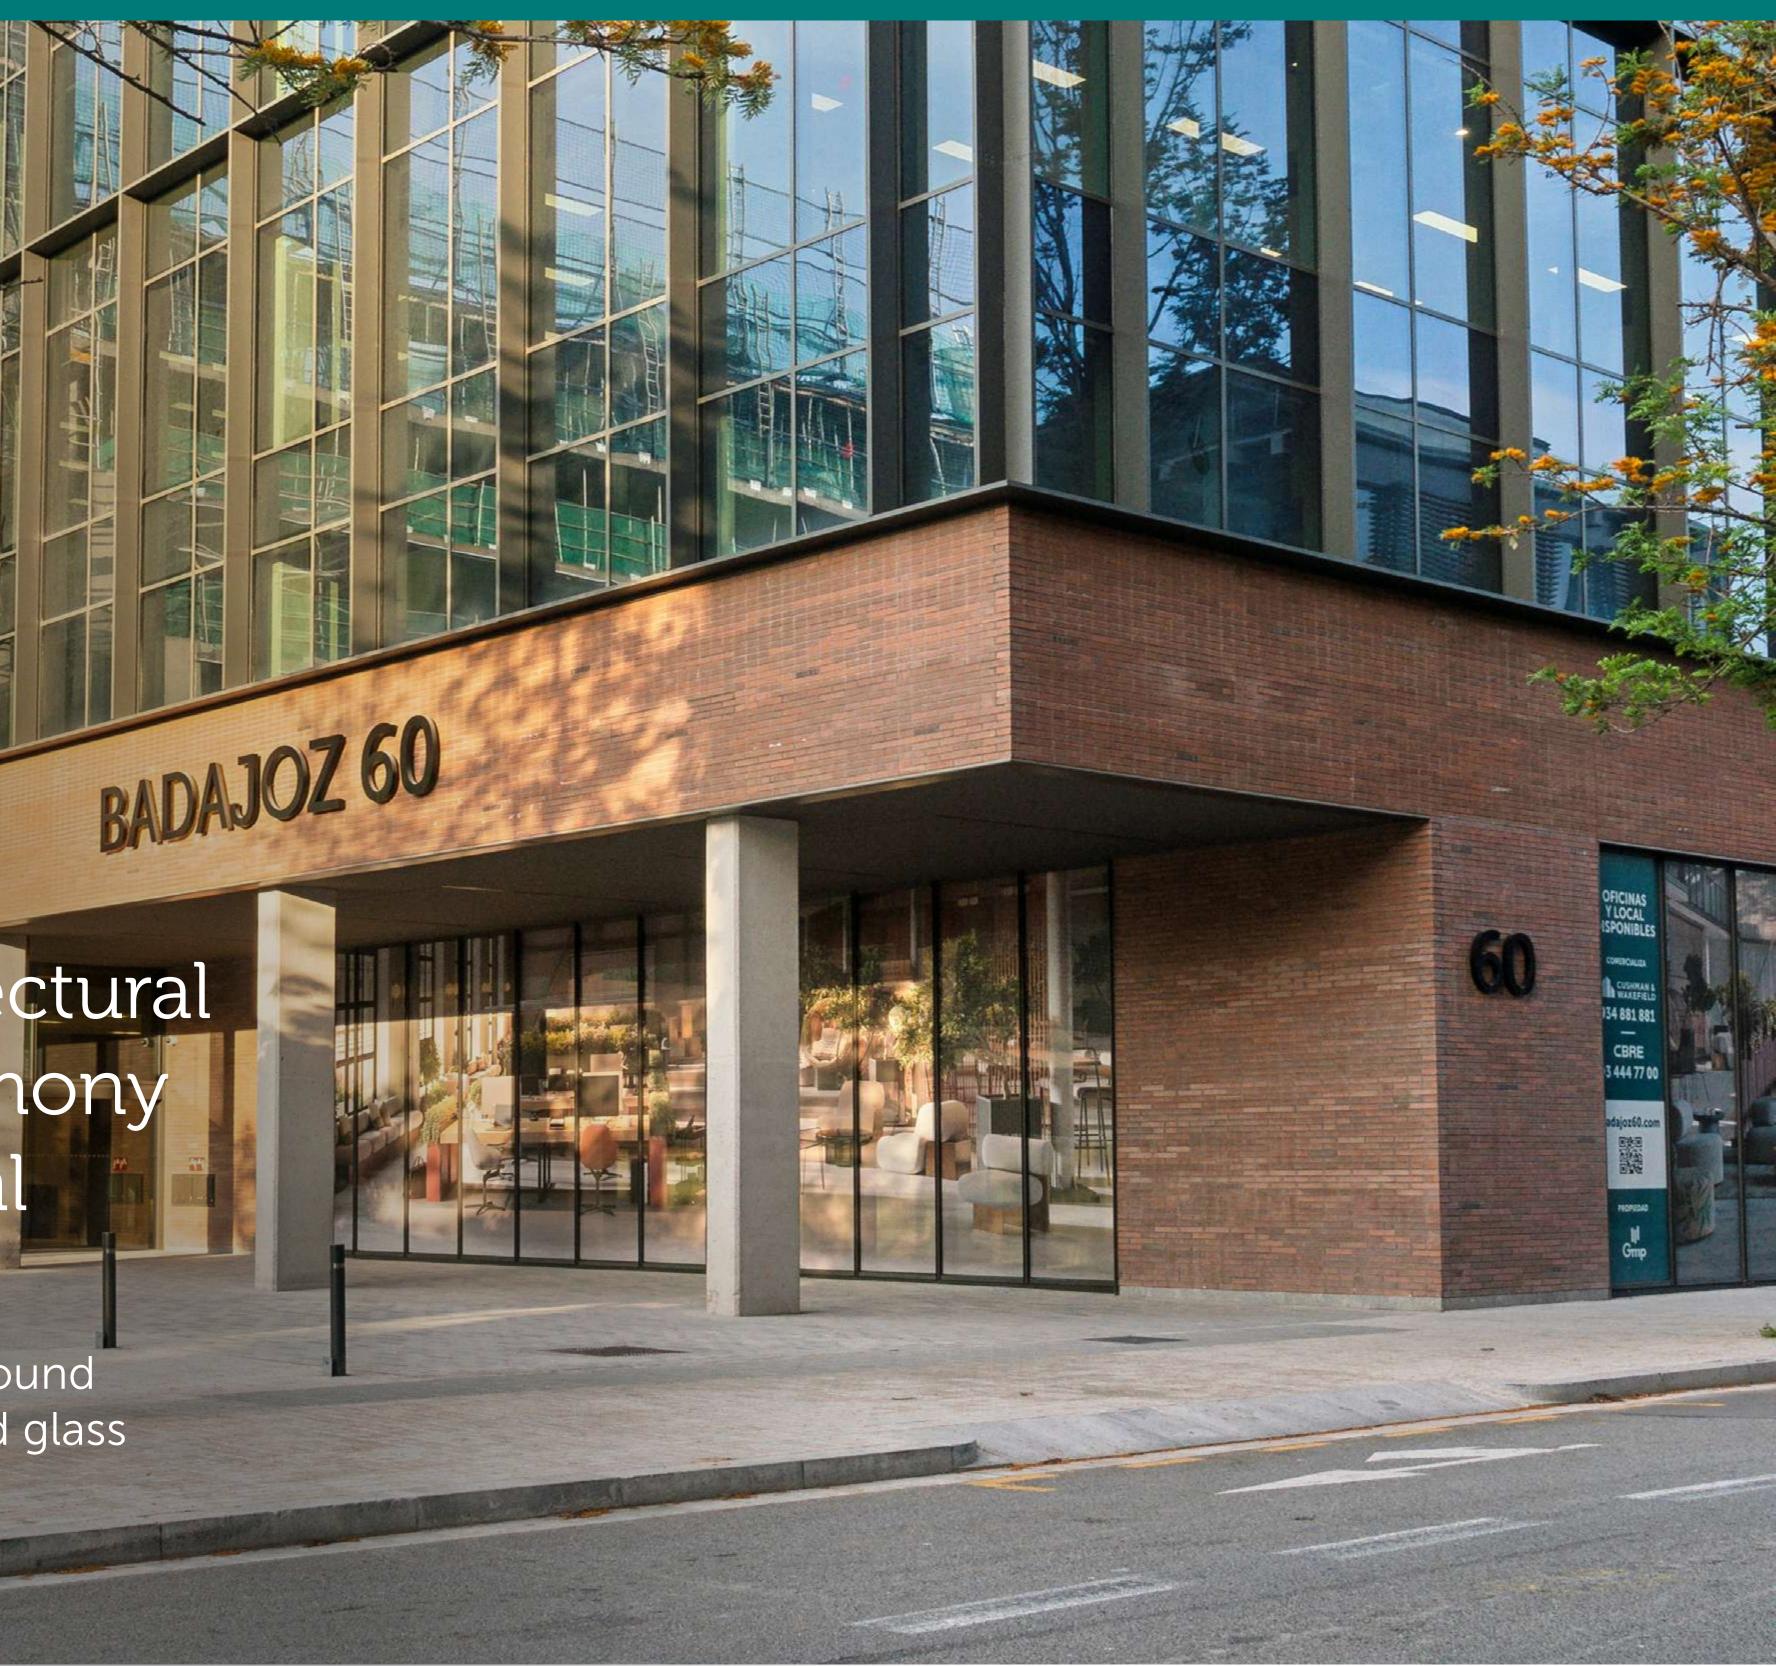

### A modern architectural language, in harmony with the industrial past of Poblenou

The building's robust brick ground floor transforms into steel and glass on the upper floors.