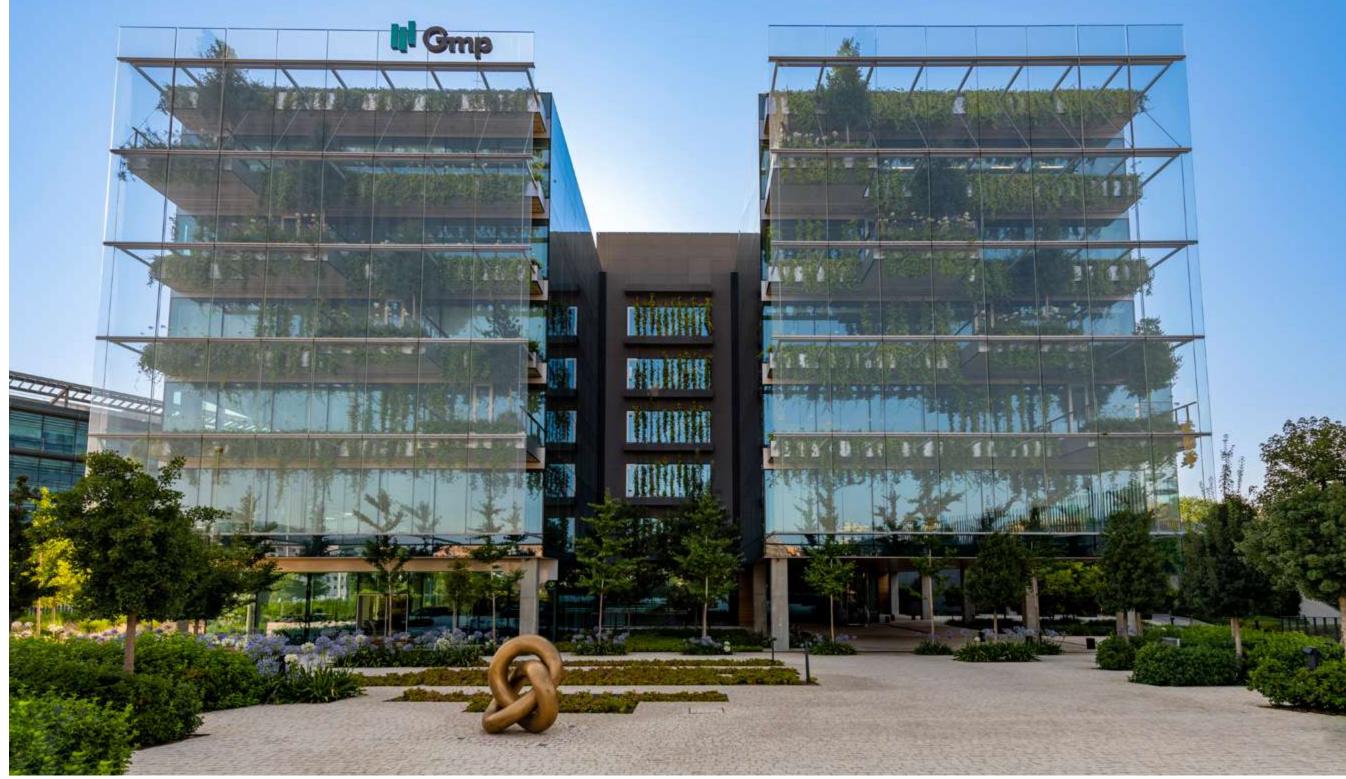

### A modern architectural language, in harmony with the industrial past of Poblenou

The building's robust brick ground floor transforms into steel and glass on the upper floors.

### Natural light

The building's volume and facade design, with floor-to-ceiling glass panels, provide the workspaces with high floors of natural light. Moreover, the upper levels have 360° views of the city of Barcelona, with a unique panoramic view of Poblenou and the Mediterranean sea.