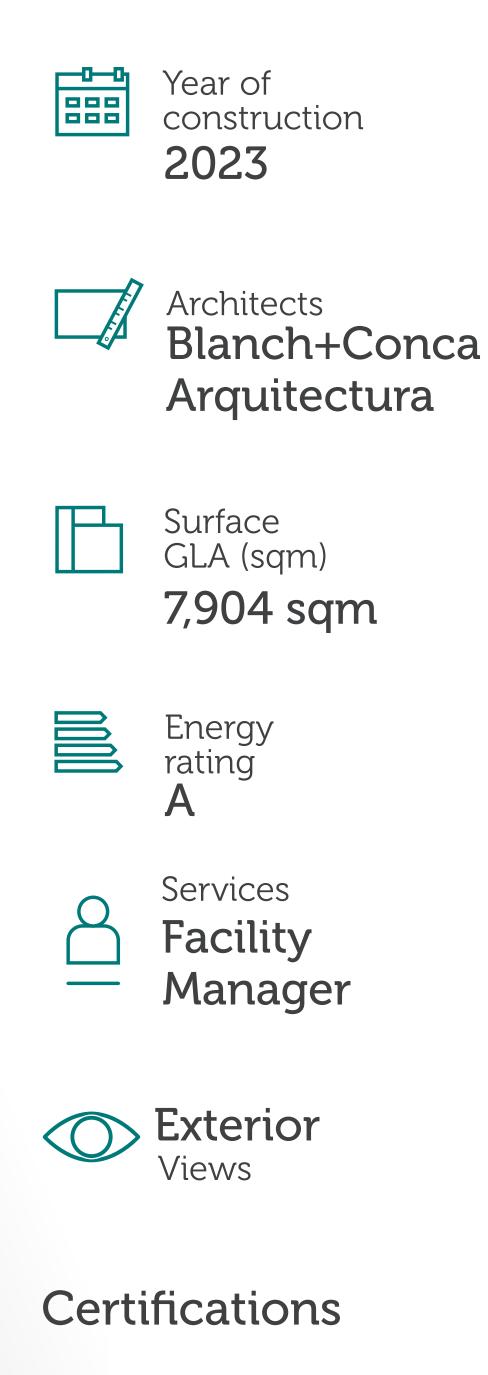

### BADAJOZ60

7,904 sqm of state-of-the-art offices, designed to enhance people's comfort and well-being of individuals

Badajoz 60 offers an exceptional user experience, in a building with the highest sustainability certification, LEED Platinum, and digital connectivity, WiredScore Platinum, enjoying a privileged location in the central Badajoz area in district 22@.

### Badajoz 60 at a glance

BADAJOZ 60

ISO 45001

Motorbike parking spaces **22** 

Electric vehicle parking spaces **5** 

Car parking spaces **49** 

Occupancy rate **1:7** 

Typical floor **893 sqm** 