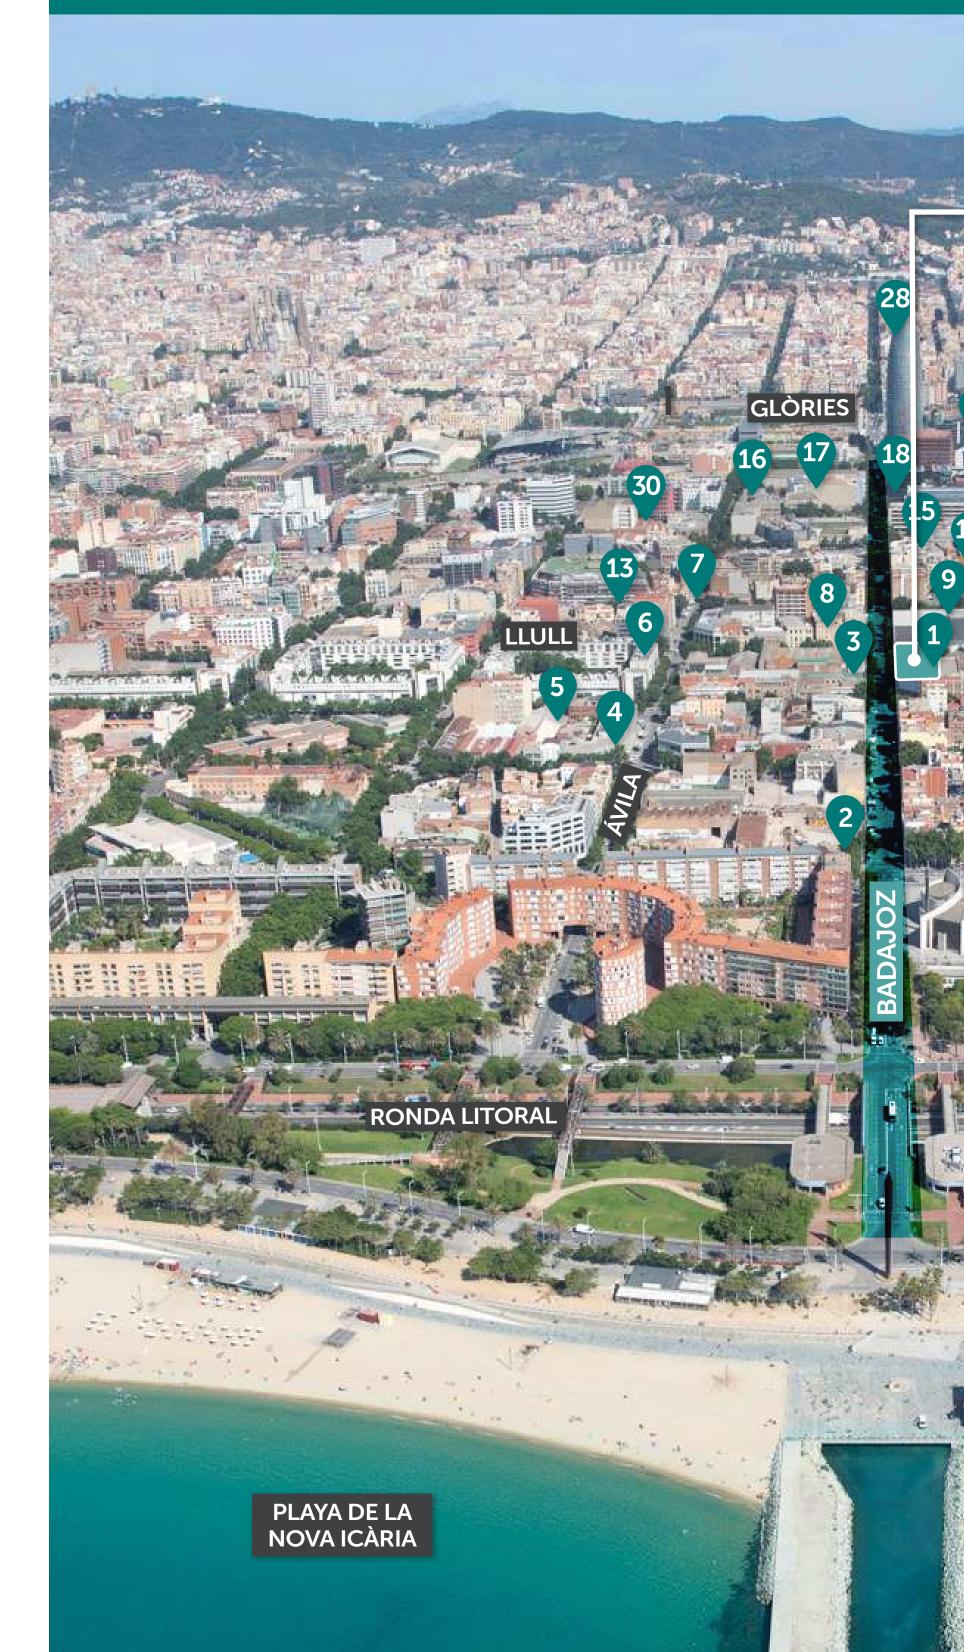

#### The Badajoz axis

Over 50 national and international companies have located here.

- 1. Rakuten TV
- 2. NTT Data
- 3. Glovo
- 4. Vodafone
- 5. FX Animation
- 6. Gaes
- 7. Playground
- 8. UPC Barcelona
- 9. Valkiria
- 10. Emergia
- 11. N26 WeWork
- 12. Space Teleperformance
- 13. SGS
- 14. Criteo
- 15. Betevé
- 16. Picharchitect

- 17. HP
- 18. Amazon
- 19. Ogivily & Mather
- 20. King
- 21. Cuatrecasas
- 22. WeWork
- 23. Indra
- 24. RBA
- 25. Booking.com
- 26. Freemap
- 27. Mediapro Dolby
- 28. Facebook Oracle Dynatrace
- 29. Gartner
- 30. Wojo
- 31. WeWork