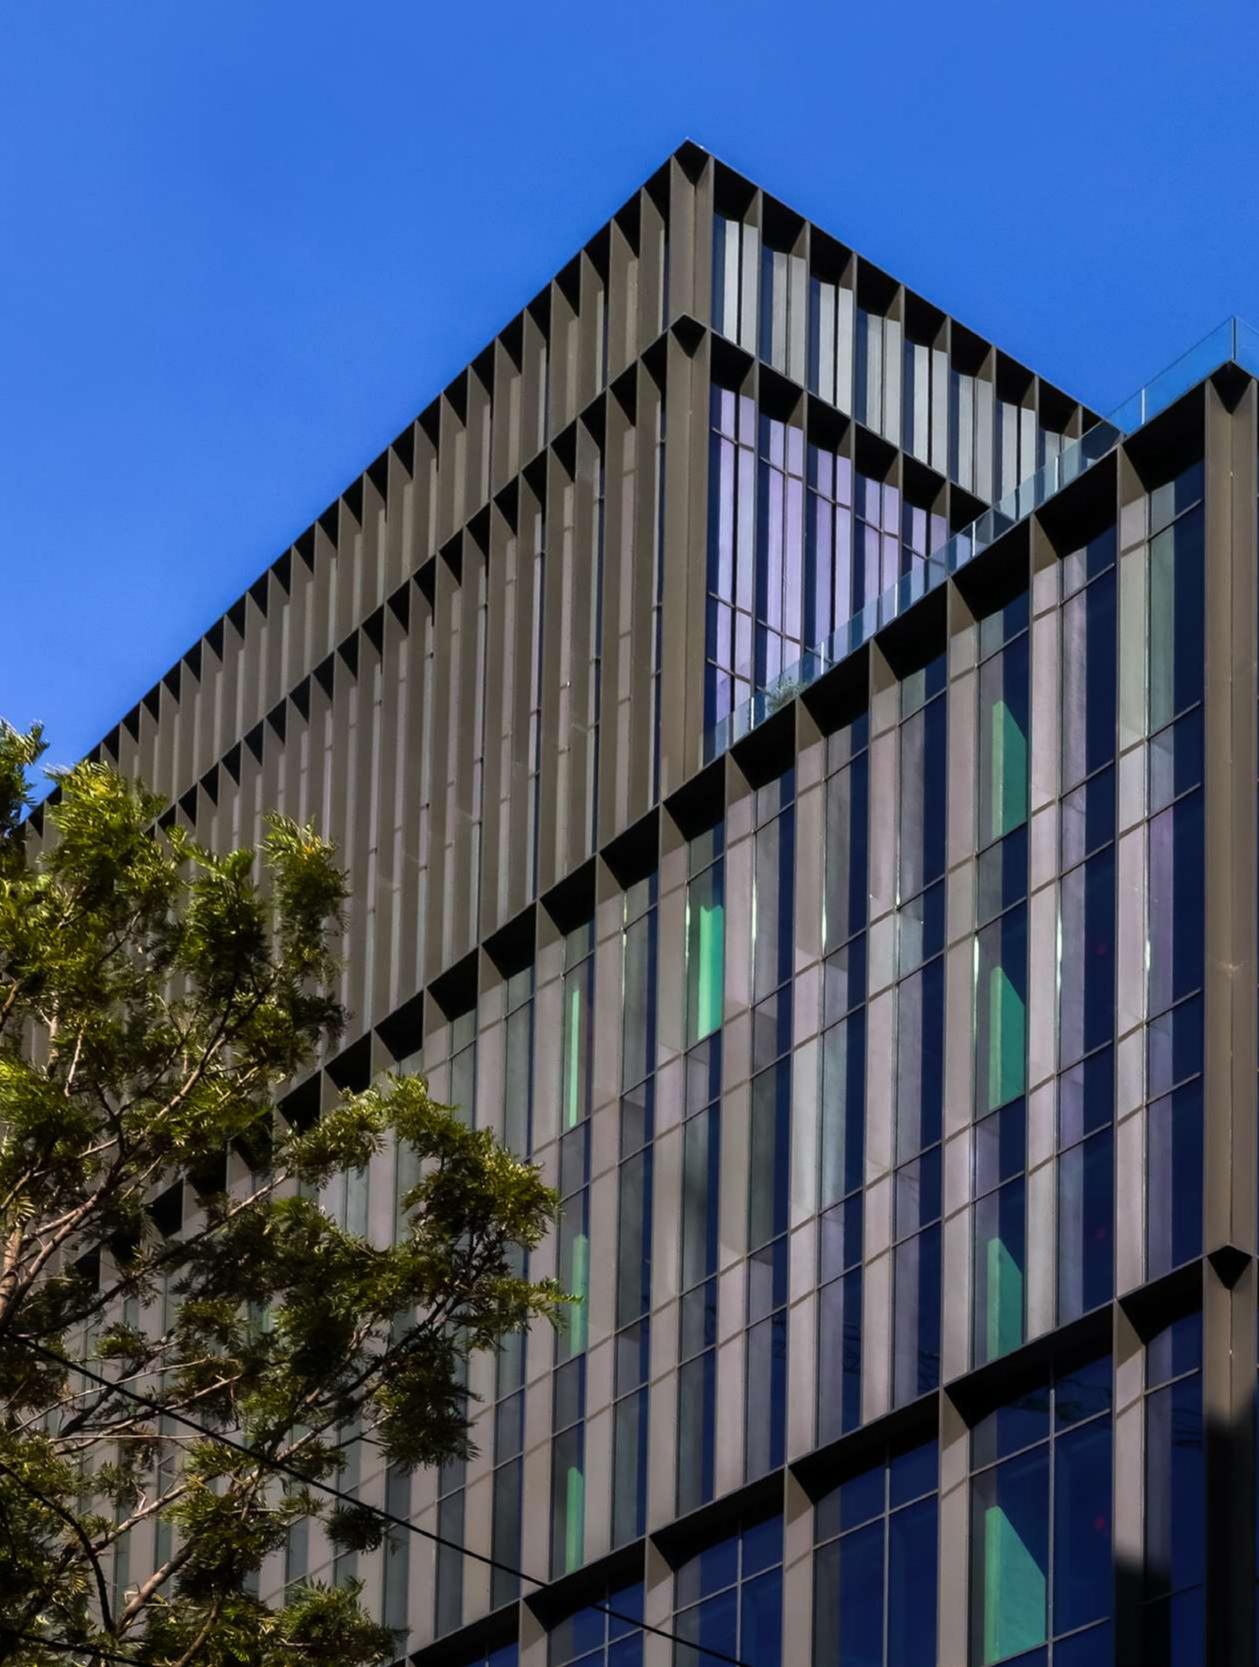

### A modern architectural language, in harmony with the industrial past of Poblenou

The building's robust brick ground floor transforms into steel and glass on the upper floors.

### Natural light

The building's volume and facade design, with floor-to-ceiling glass panels, provide the workspaces with high floors of natural light. Moreover, the upper levels have 360° views of the city of Barcelona, with a unique panoramic view of Poblenou and the Mediterranean sea.