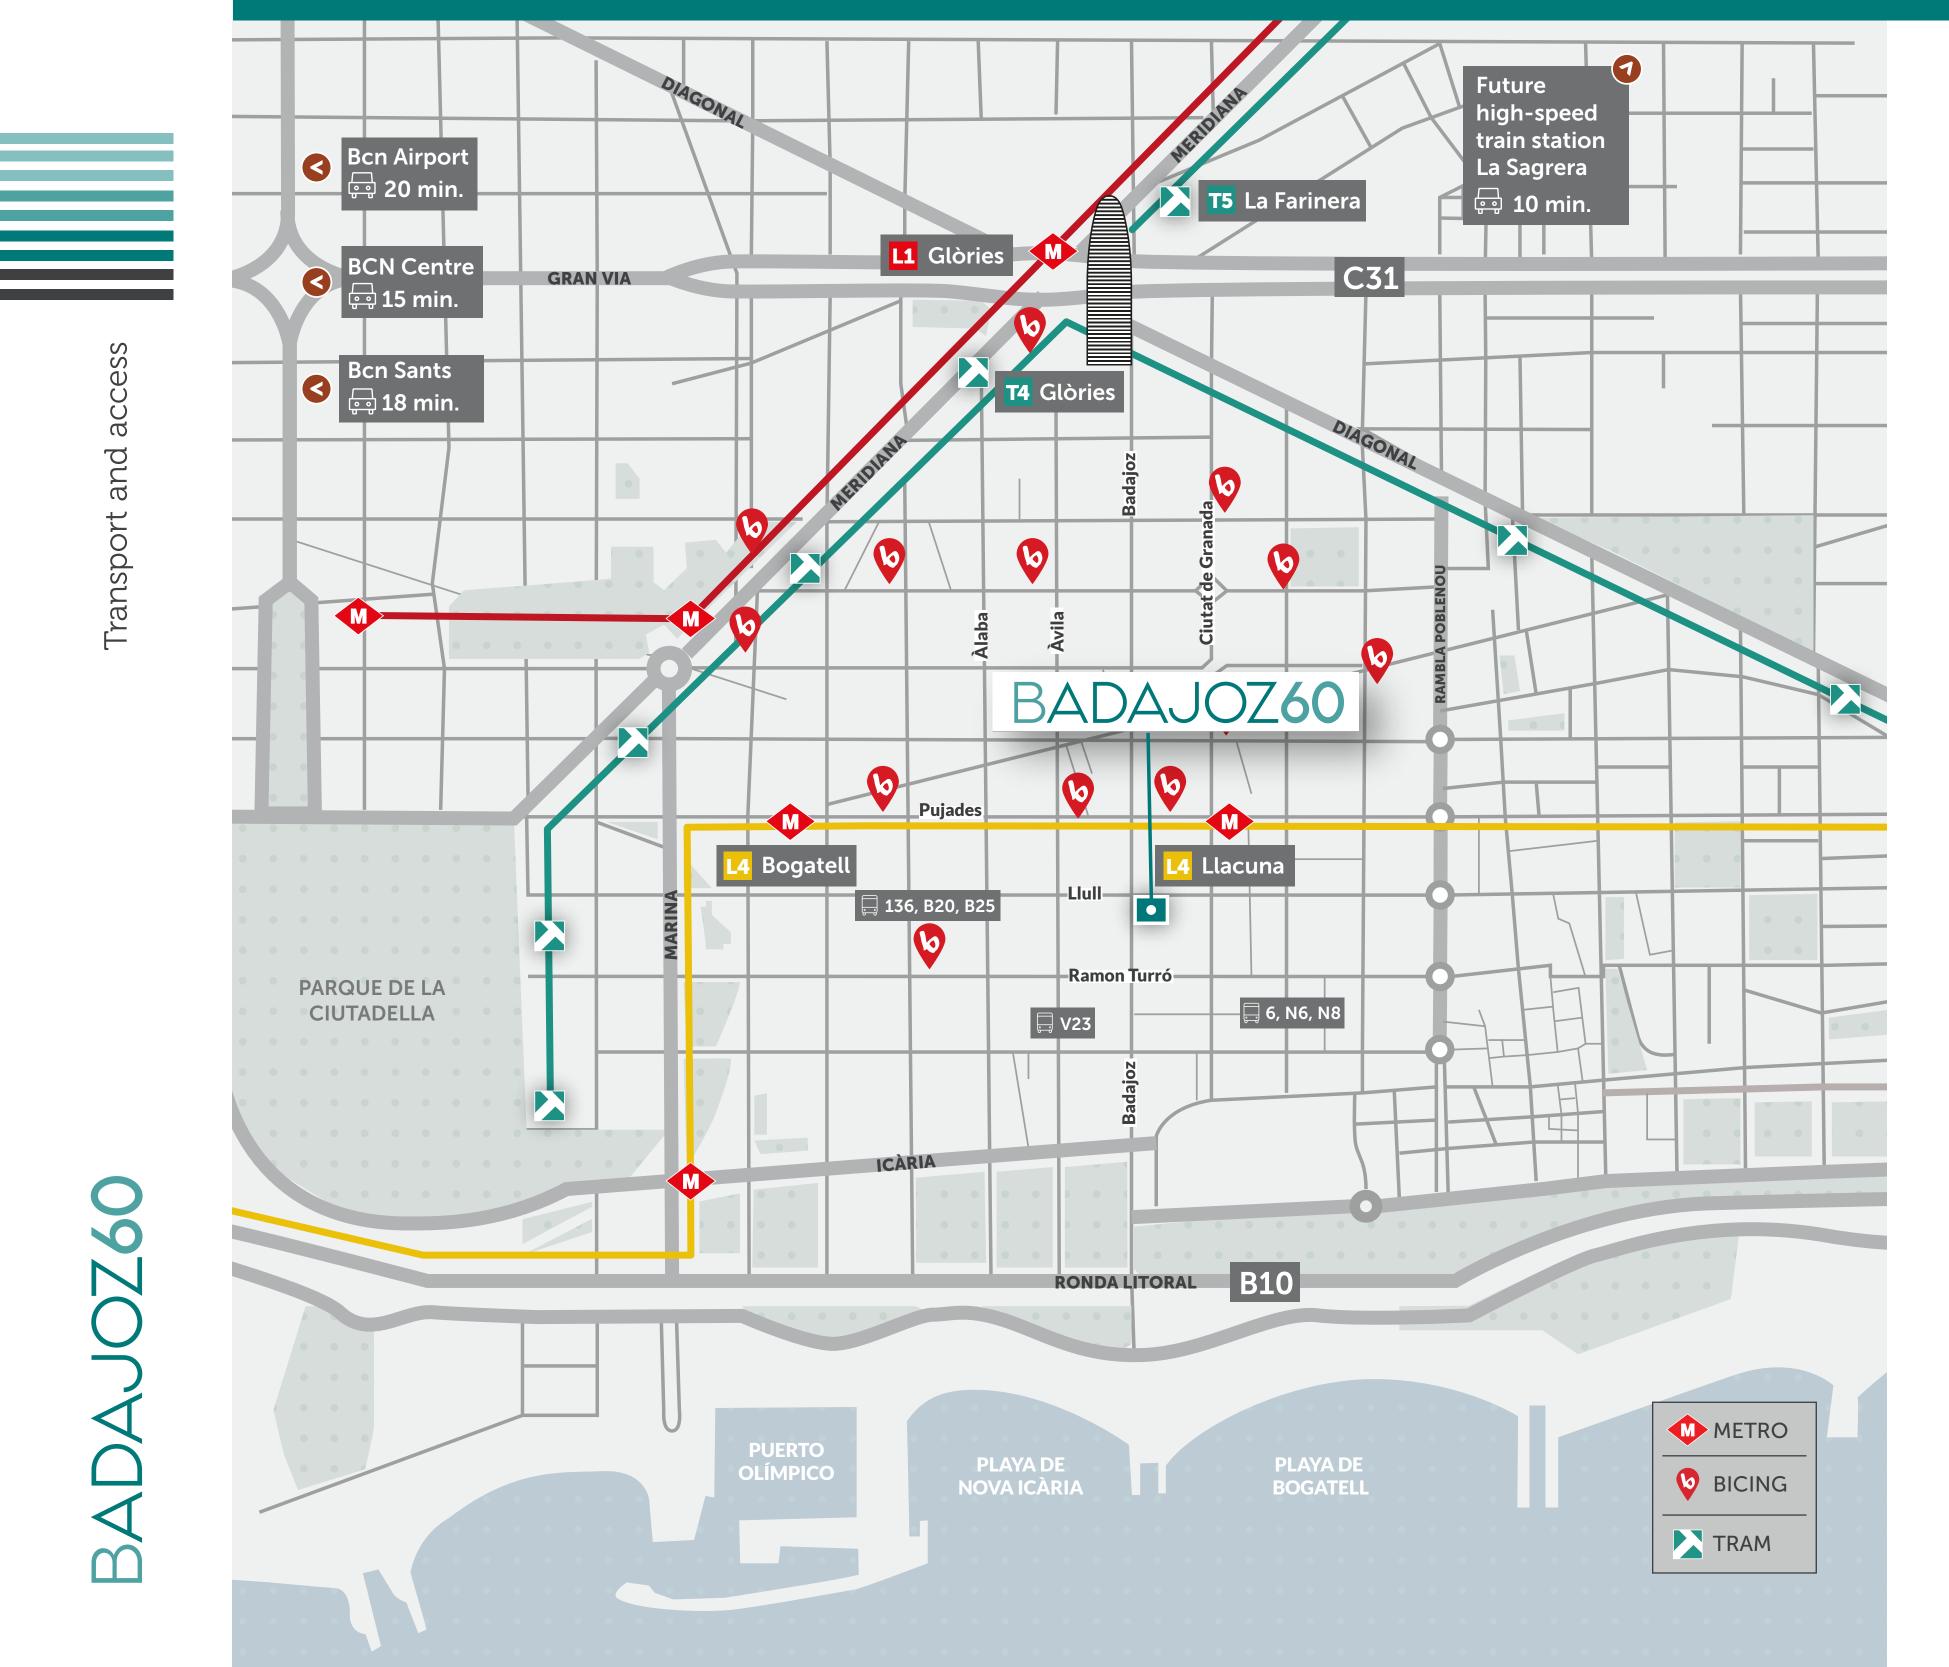

#### Transport and access

Badajoz 60 has excellent links to public and private transport networks, with 2 metro stations under a 5-minute walk away. Glòries intermodal transport interchange is only 1.2 km away.

#### Easy access and multiple options

2 metro stations

Renewed bus network

Bicing: public bicycle service

Quick access to highways and ring roads

Barcelona Airport and Sants AVE train station easily accessible

#### Excellent connections

| PUBLIC TRANSPORT                                     |
|------------------------------------------------------|
| 🗐 Bus 136, B20, B25, V23, 6, N6, N8                  |
| 🚸 Metro Llacuna, Bogatell 🗳                          |
| 🚸 Metro Glòries 💶                                    |
| Tram <b>T5</b> , <b>T6</b> (Glòries-Gorg-Sant Àdria) |
| 🔀 Tram T4 ( Vila Olímpica - Sant Àdria)              |
| S Train Station Clot-Aragó                           |