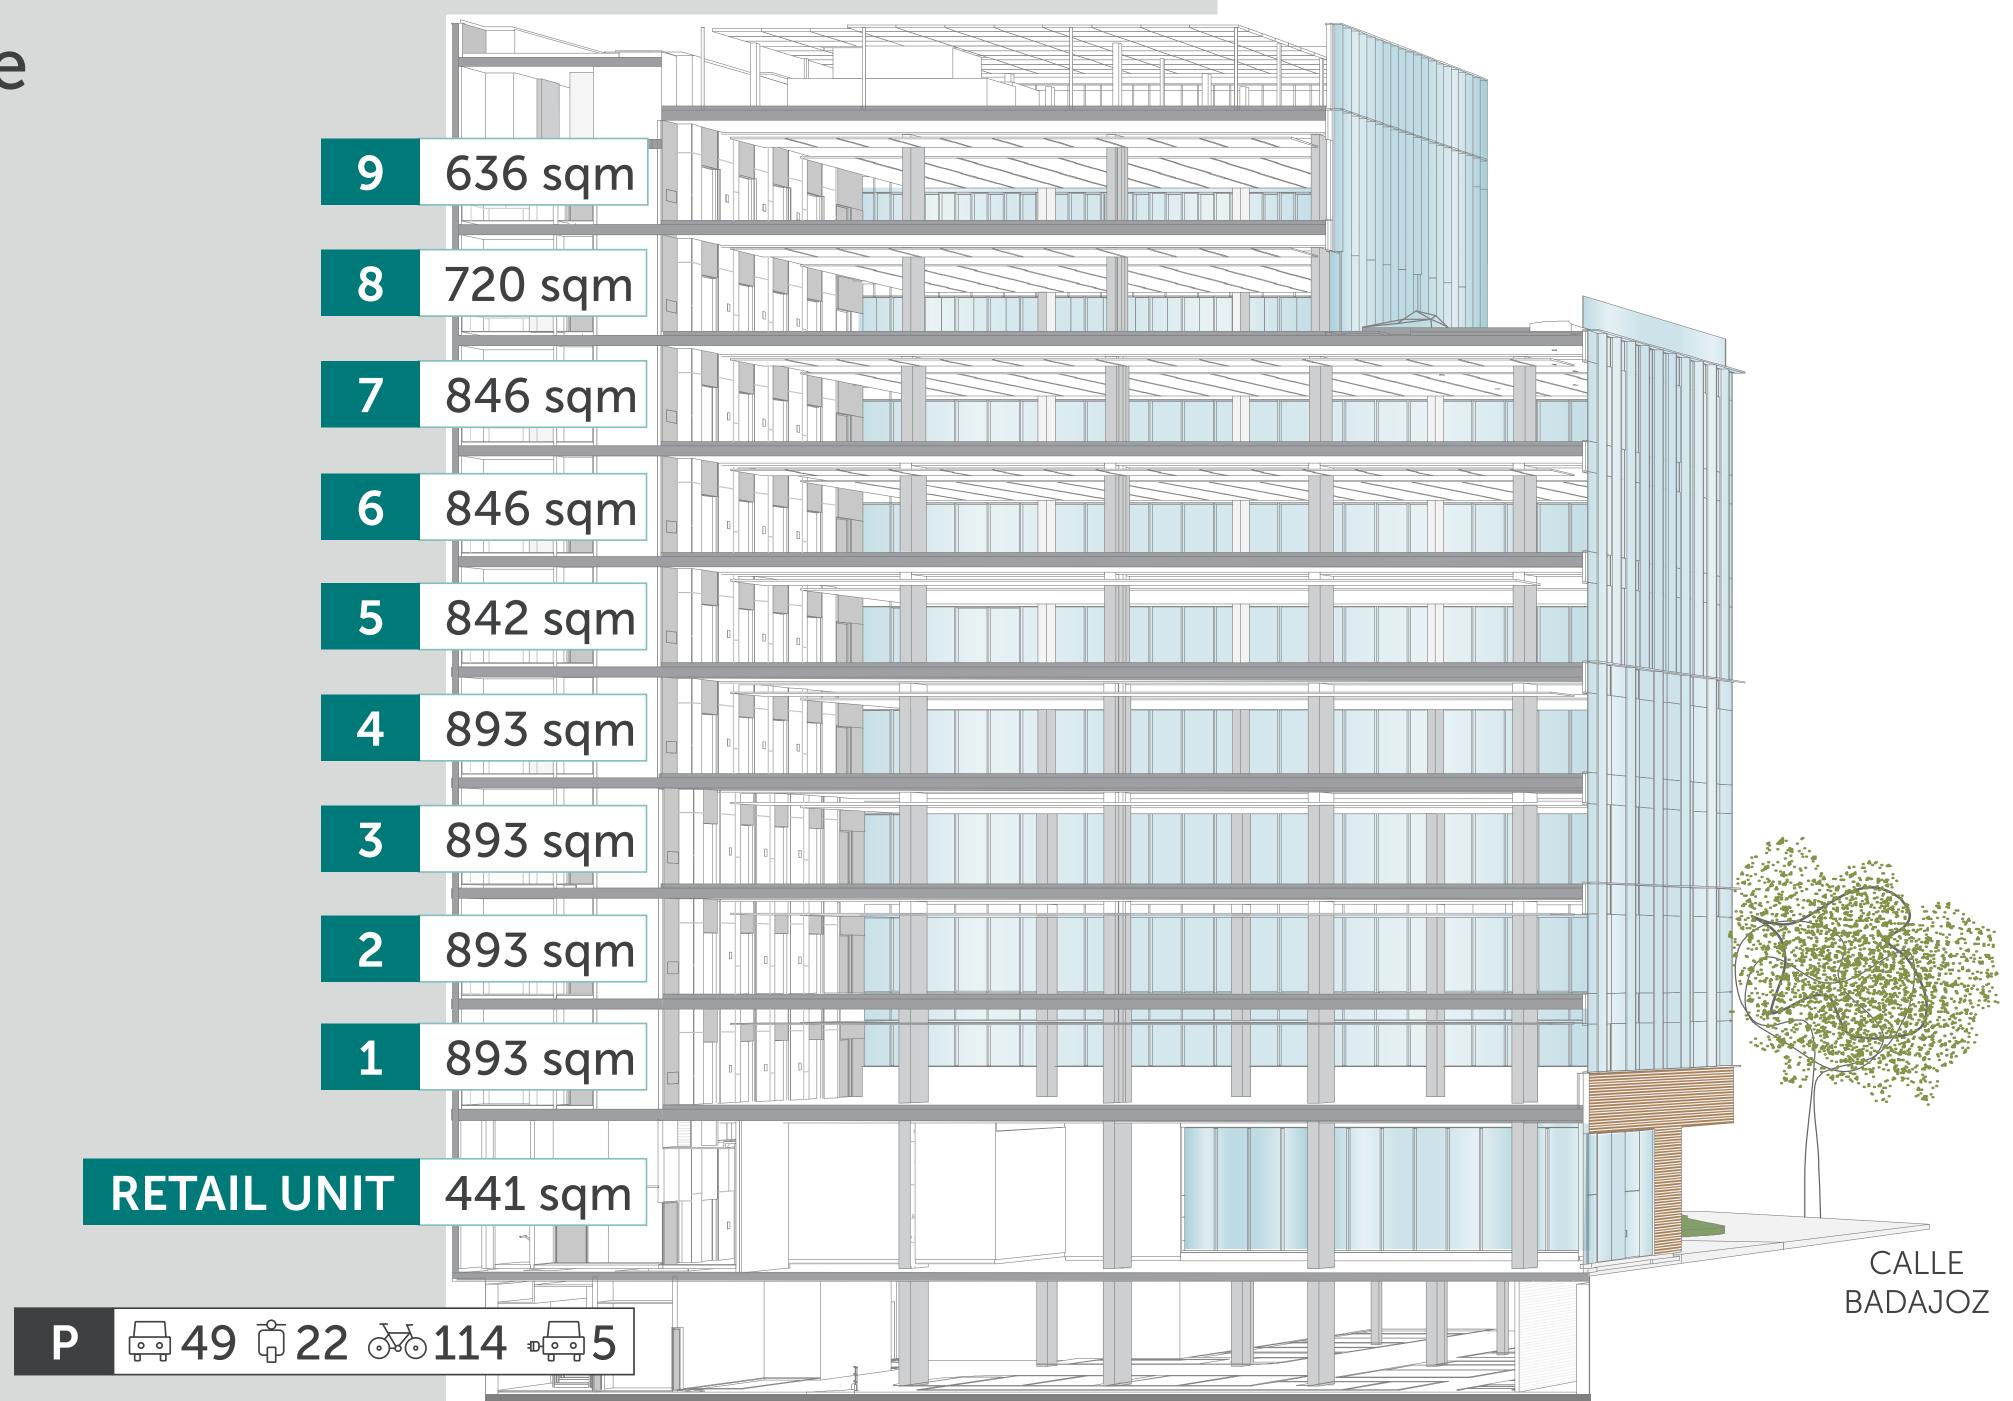

### Floorspace

**GLA:** 7,904 sqm

26C

 $\mathcal{O}$ 

#### Standard floor 893 sqm

#### Ground floor **441 sqm**

CALLE BADAJOZ

Sustainability