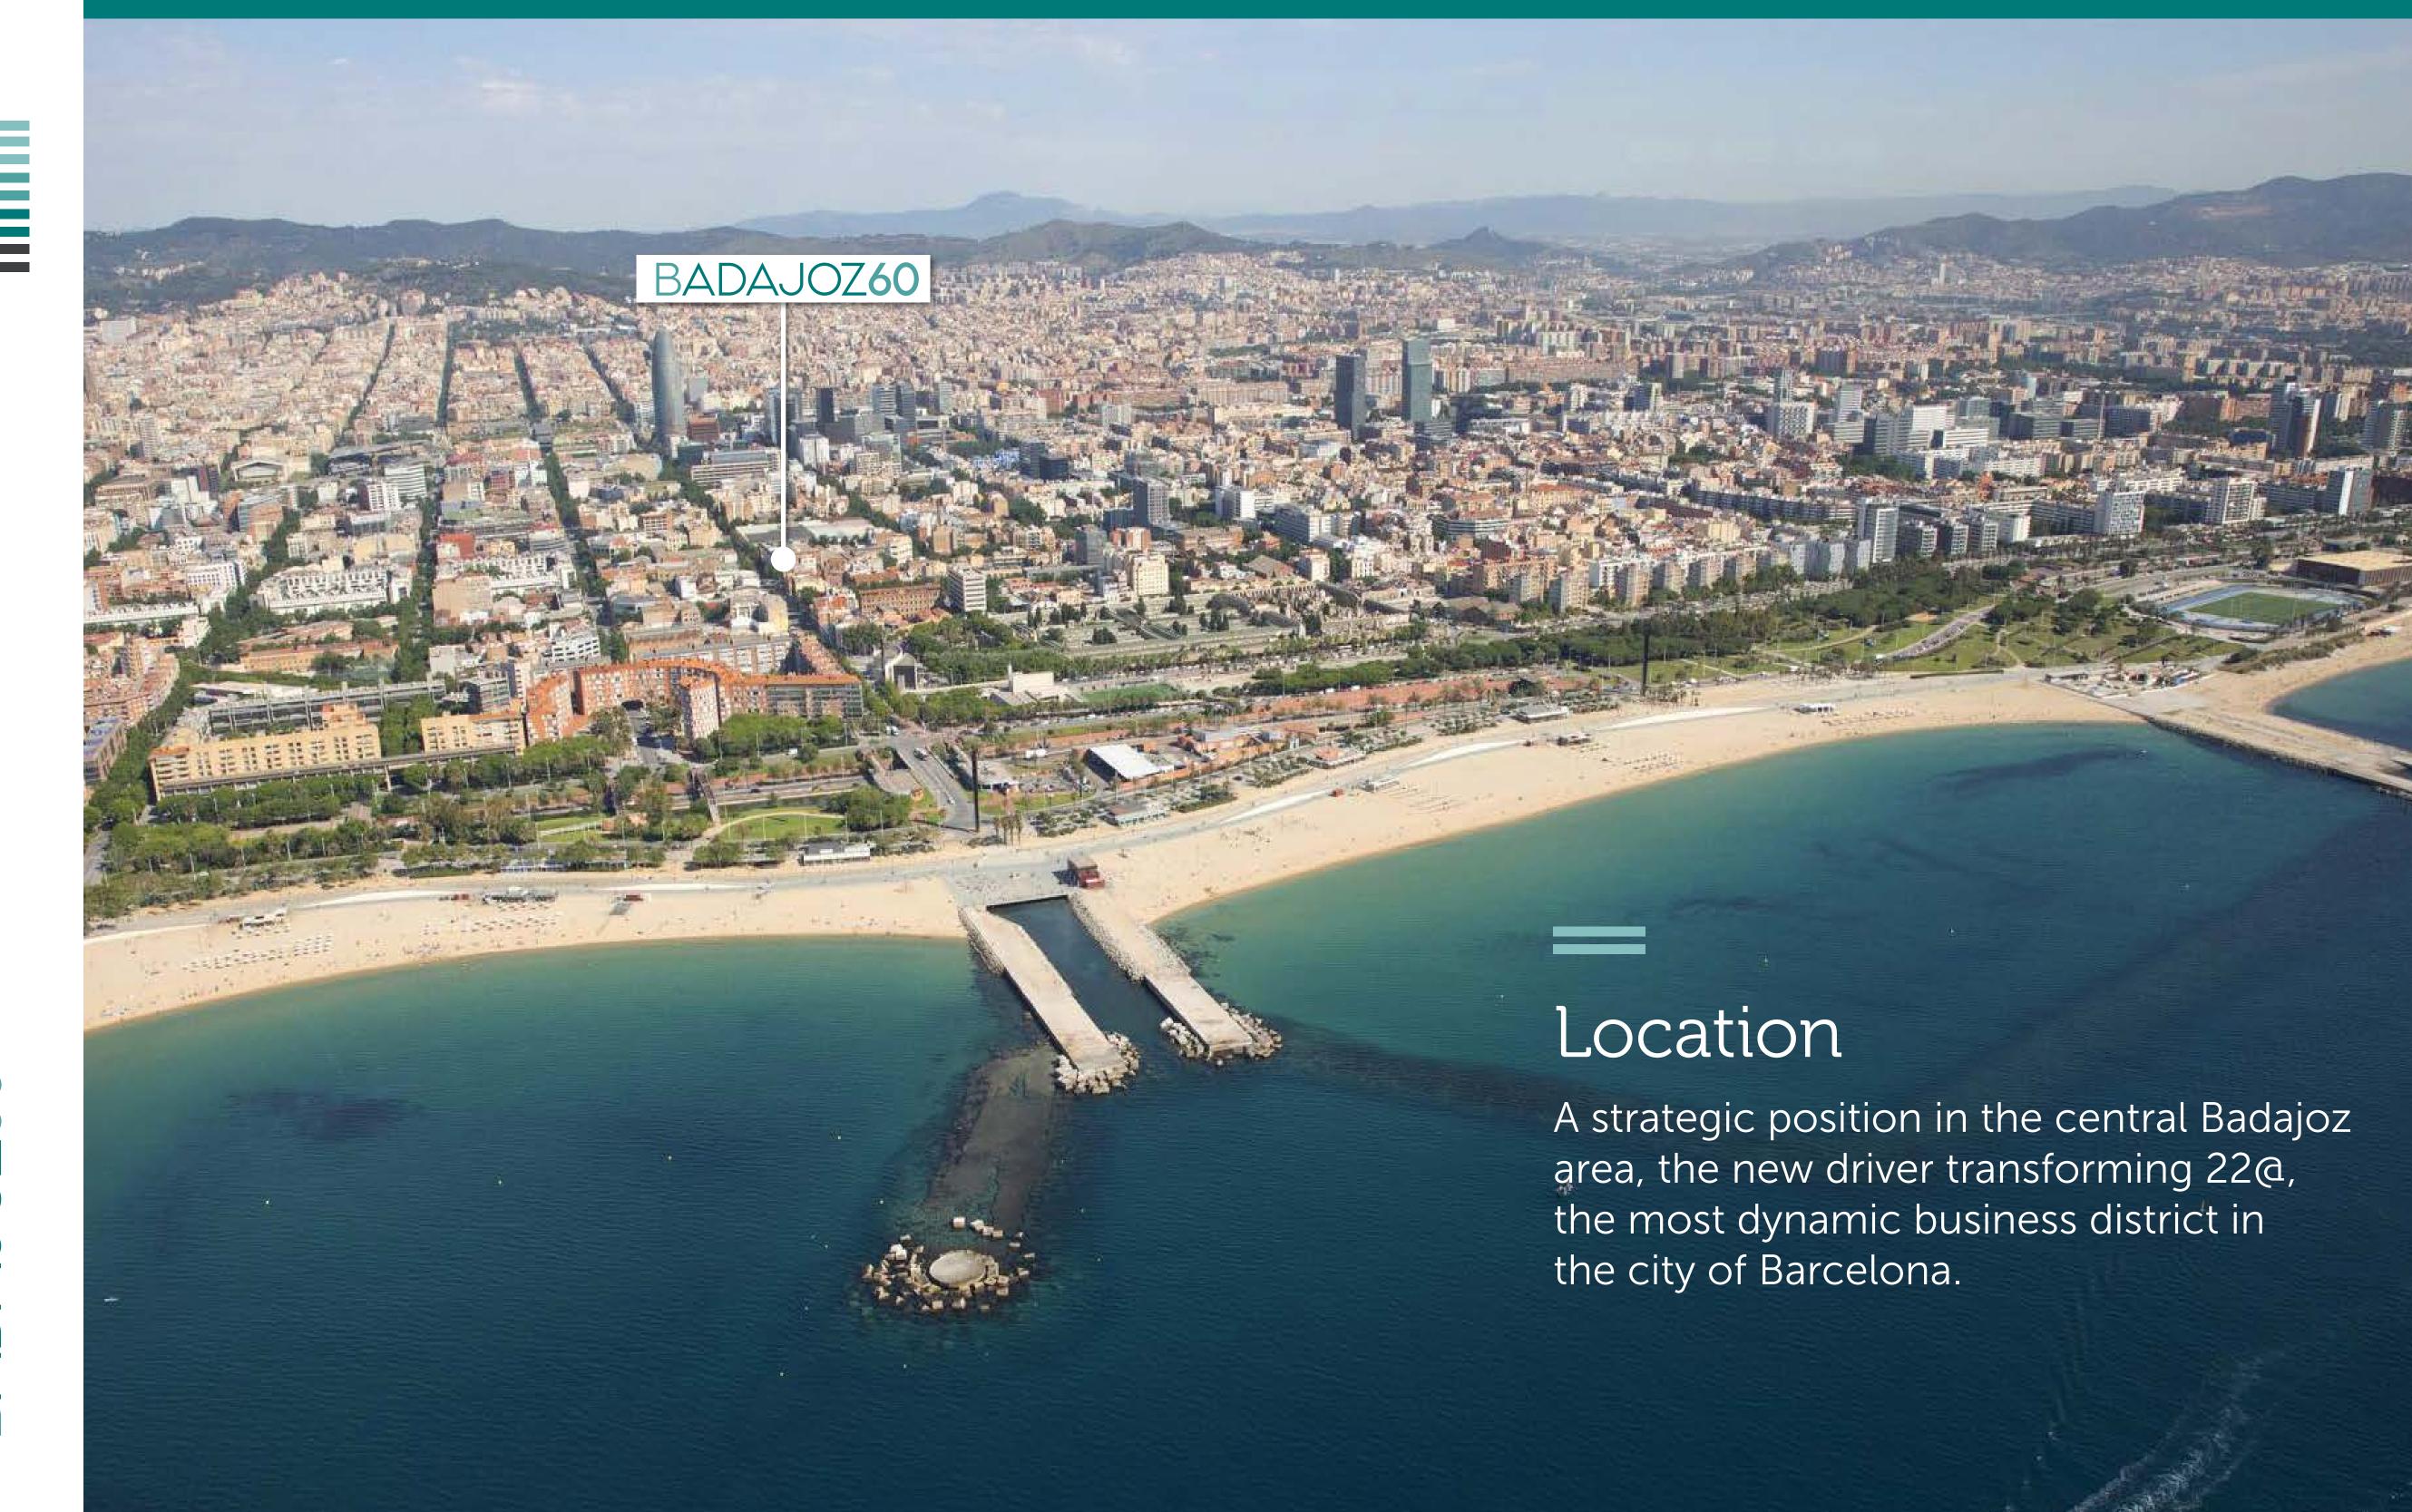

# BADAJOZ60

7,904 sqm of state-of-the-art offices, designed to enhance people's comfort and well-being of individuals

Badajoz 60 offers an exceptional user experience, in a building with the highest sustainability certification, LEED Platinum, enjoying a privileged location in the central Badajoz area in district 22@.

### Floorspace

GLA: 7,904 sqm