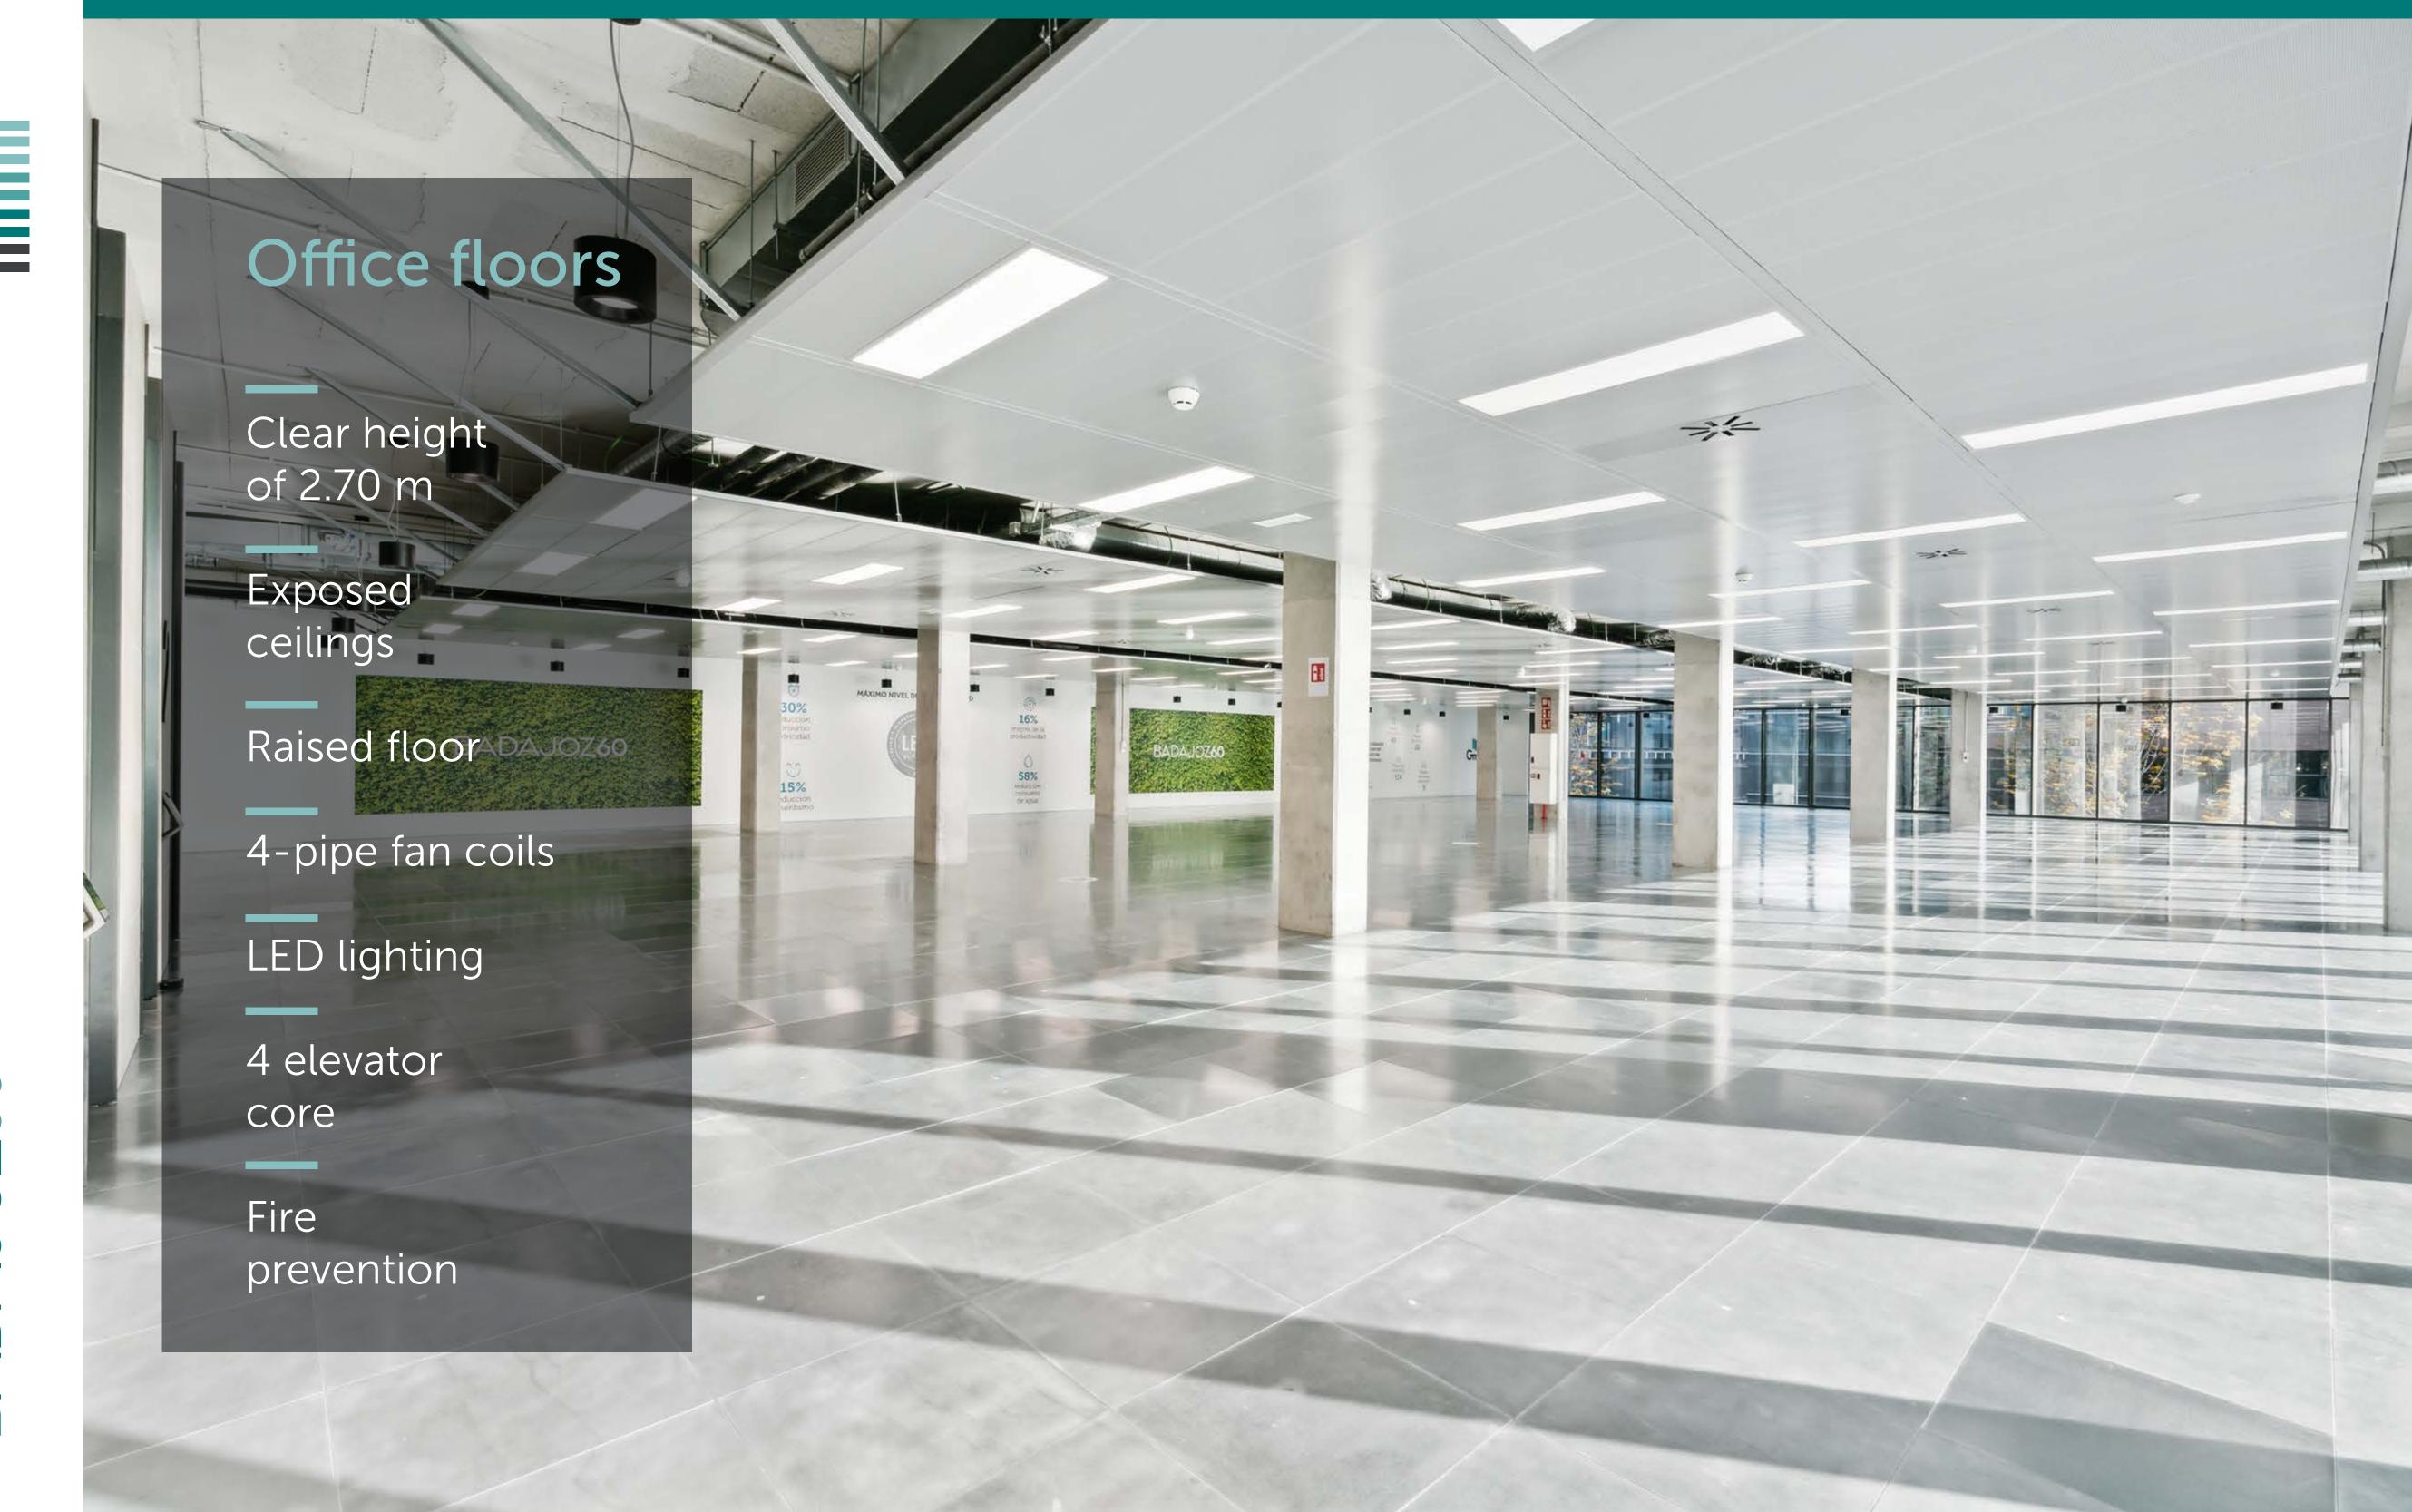

# BADAJOZ60

7,904 sqm of state-of-the-art offices, designed to enhance people's comfort and well-being of individuals

Badajoz 60 offers an exceptional user experience, in a building with the highest sustainability certification, LEED Platinum, enjoying a privileged location in the central Badajoz area in district 22@.

### Natural light

The building's volume and facade design, with floor-to-ceiling glass panels, provide the workspaces with high floors of natural light. Moreover, the upper levels have 360° views of the city of Barcelona, with a unique panoramic view of Poblenou and the Mediterranean sea.