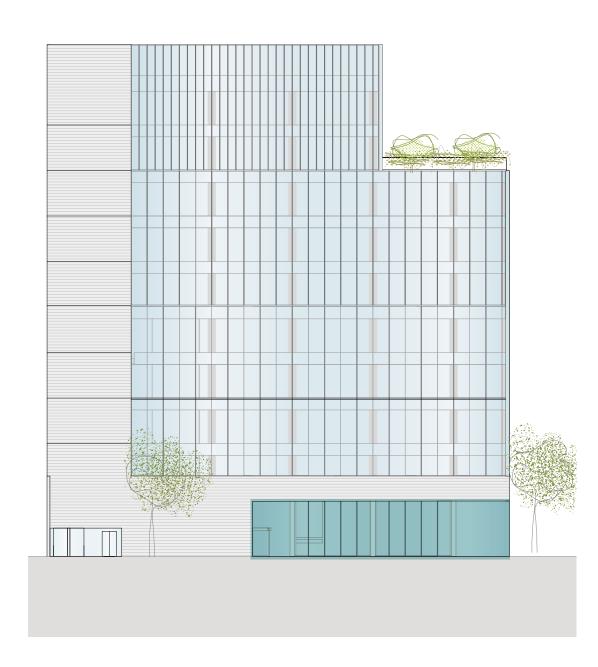

# BADAJOZ60

7,904 sqm of state-of-the-art offices, designed to enhance people's comfort and well-being of individuals

Badajoz 60 offers an exceptional user experience, in a building with the highest sustainability certification, LEED Platinum, enjoying a privileged location in the central Badajoz area in district 22@.

### Natural light

The building's volume and facade design, with floor-to-ceiling glass panels, provide the workspaces with high floors of natural light. Moreover, the upper levels have 360° views of the city of Barcelona, with a unique panoramic view of Poblenou and the Mediterranean sea.

### Retail space

The building has a ground floor 441 sqm retail space with a large corner facade and floor-to-ceiling windows that provide great visibility. It also has direct access to a landscaped pedestrian.