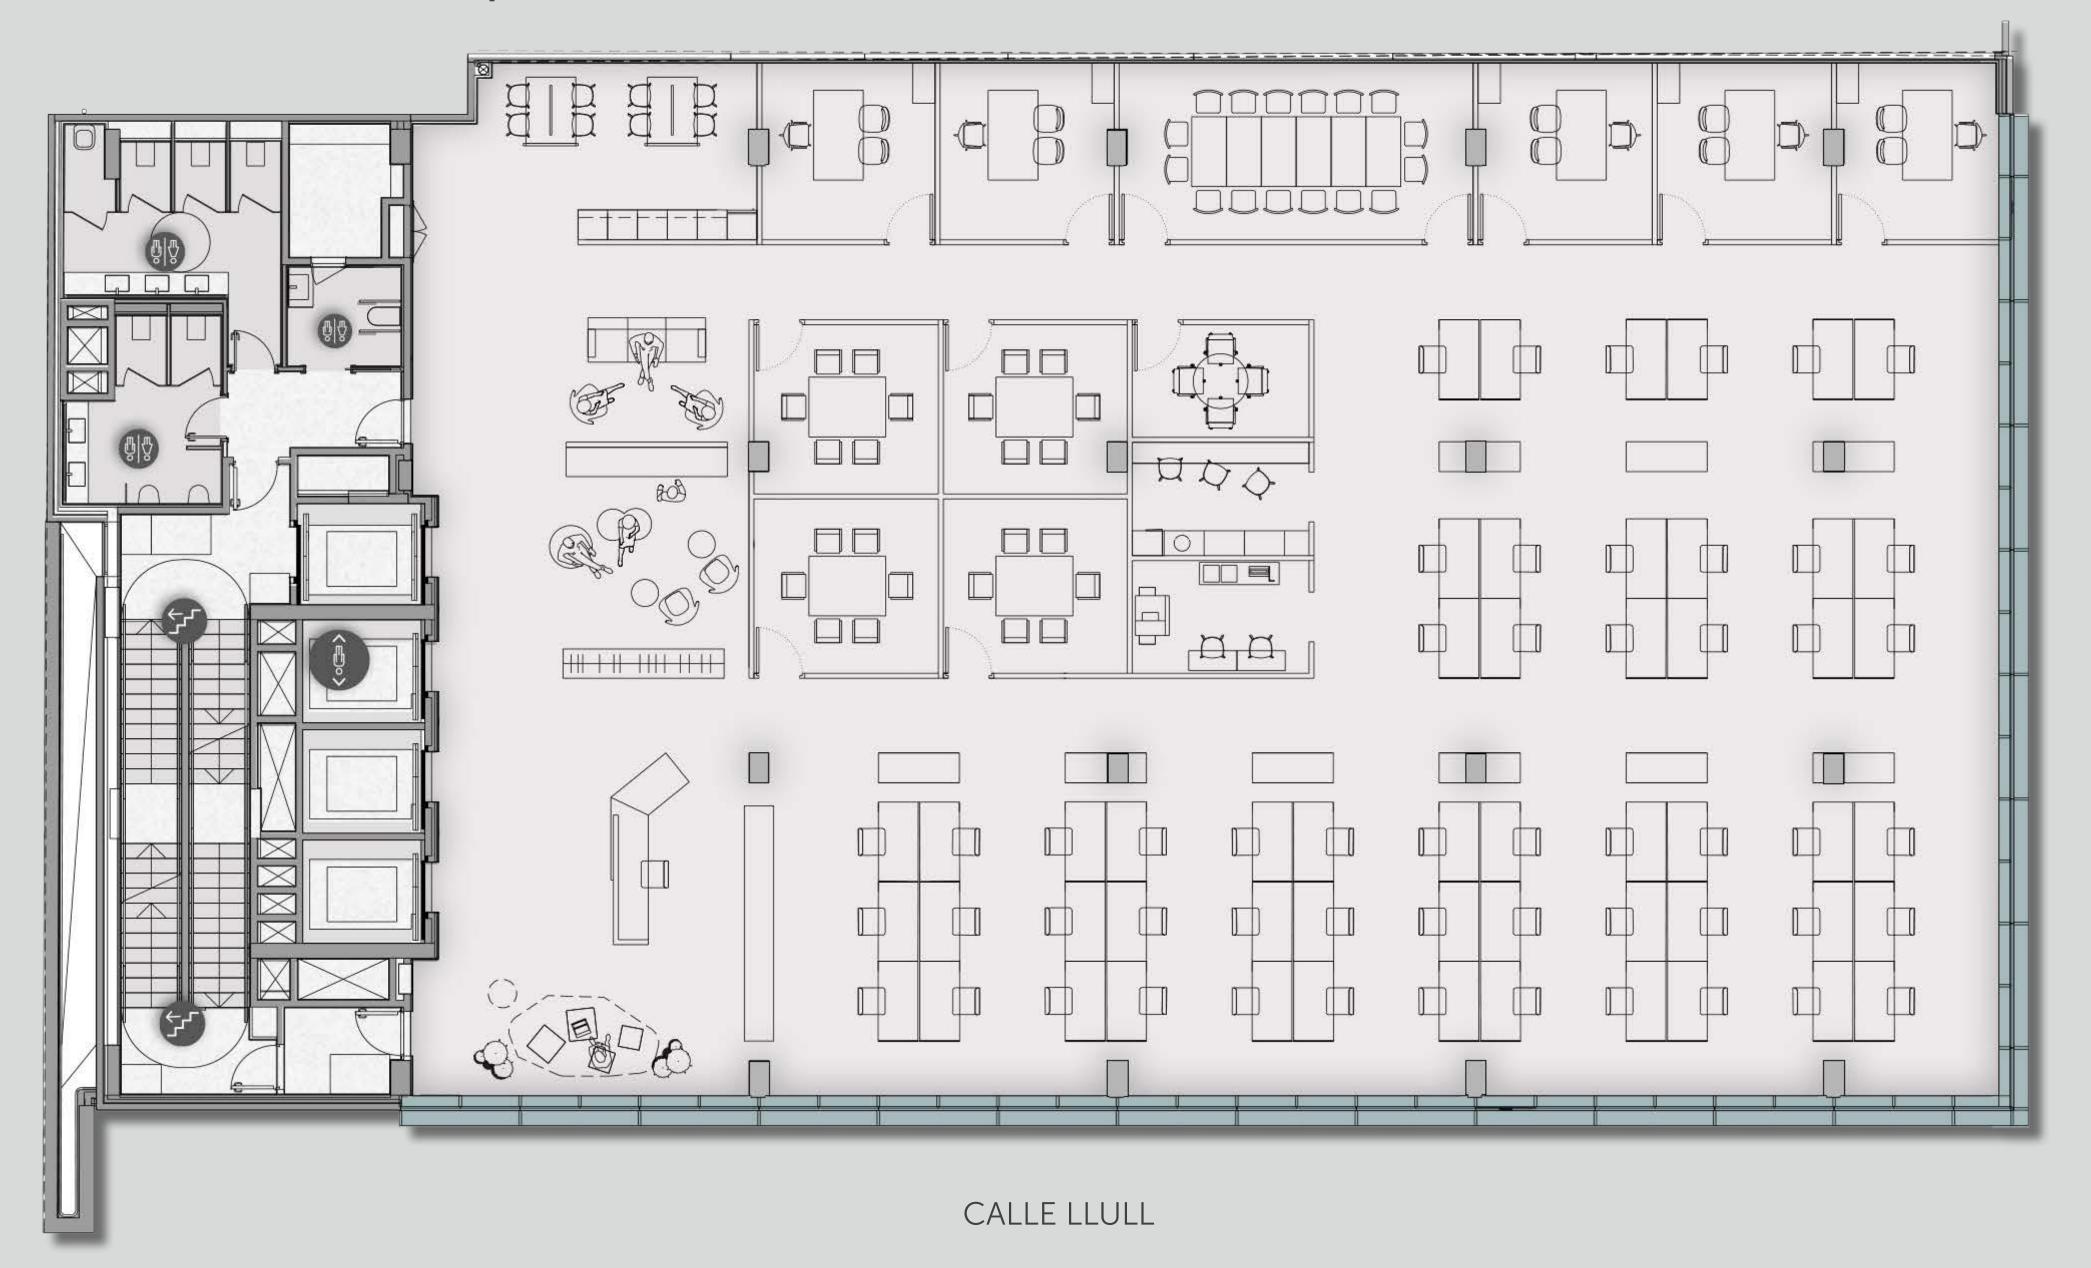

ss panels, provide the workspaces with high floors of natural light. Moreover, the upper levels have 360° views of the city of Barcelona, with a unique panoramic view of Poblenou and the Mediterranean sea.



# Facility manager

Badajoz 60 has an on-site Facility Manager, enabling direct and personalized communication with tenants.

It also provides reception staff in the lobby and a 24-hour security service.





### Sustainable mobility

Badajoz 60 enhances sustainable mobility through a parking facility with a generous provision of 185 parking spaces, of which 114 are allocated for bicycles, 22 for motorcycles, and 49 for cars, including 5 spaces for electric vehicles.









### Floorspace

GLA: 7,904 sqm



# Standard floor 893 sqm



## Standard floor Example of office floor plan









### Retail space

The building has a ground floor 441 sqm retail space with a large corner facade and floor-to-ceiling windows that provide great visibility. It also has direct access to a landscaped pedestrian.

# Retail space



CALLE LLULL



CALLE BADAJOZ

Ground floor 441 sqm





### LEED Platinum

Projects that achieve LEED Platinum certificate save energy, water, and resources, produce less waste, and promote the health and well-being of users.

Detailed studies conducted during Badajoz 60's certification process demonstrate its commitment to environmental sustainability delivering the following ESG benefits:



58%
SAVING IN WATER
CONSUMPTION



30%
SAVING IN
ELECTRICITY
CONSUMPTION



16%
IMPROVEMENT
IN PRODUCTIVITY



15%
REDUCTION OF ABSENTEEISM



# EFFICIENCY IN WATER