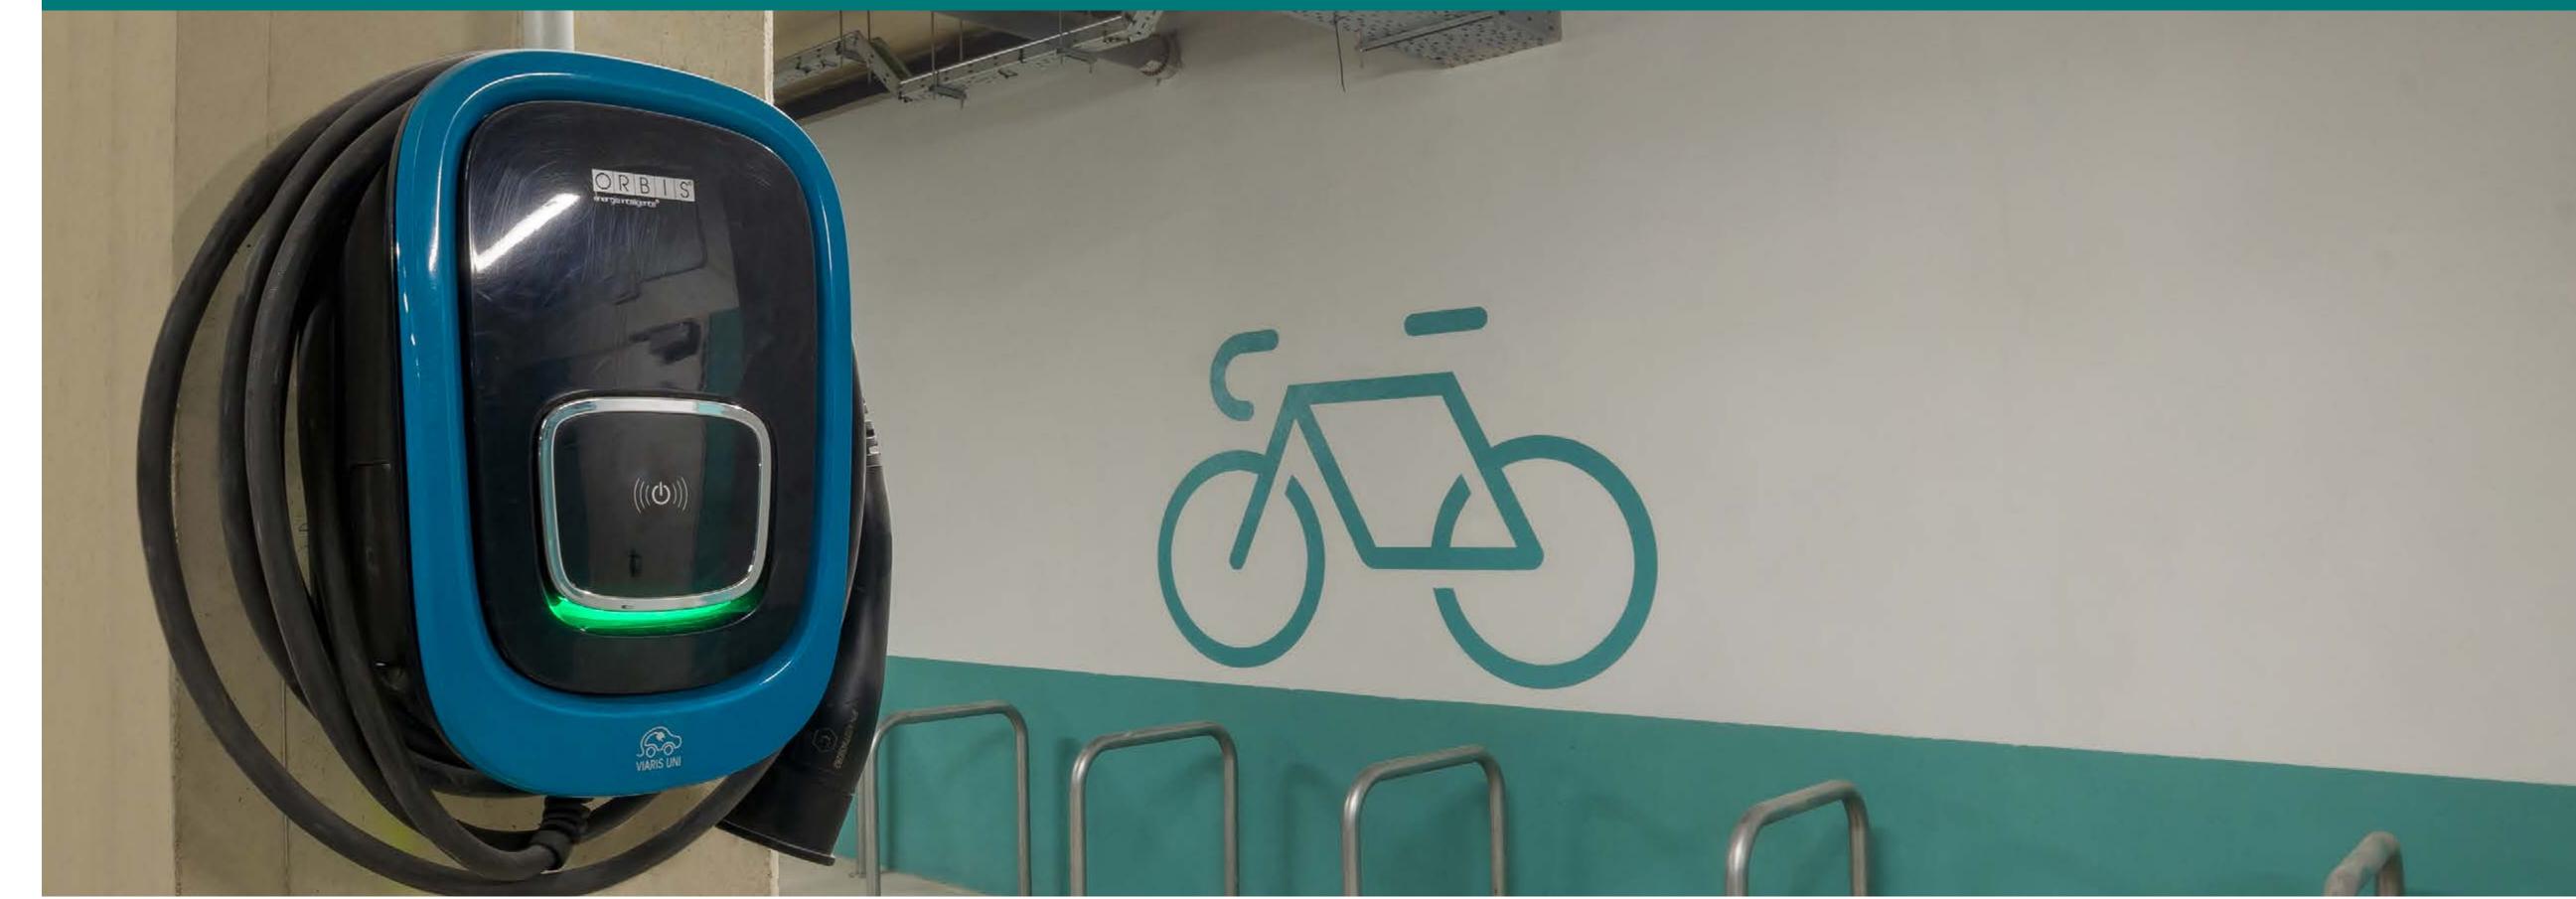

### Sustainable mobility

Badajoz 60 enhances sustainable mobility through a parking facility with a generous provision of 185 parking spaces, of which 114 are allocated for bicycles, 22 for motorcycles, and 49 for cars, including 5 spaces for electric vehicles.

### NATURAL LIGHT AND NATURE

HIGH PERCENTAGE OF NATURAL LIGHT IN WORKSPACES

VIEWS FROM WORKSPACES

114 BICYCLE PARKING SPACES

100% UNDERGROUND CAR PARKING

PARKING SPACES FOR ECO-FRIENDLY VEHICLES

WASTE RECYCLING AREA