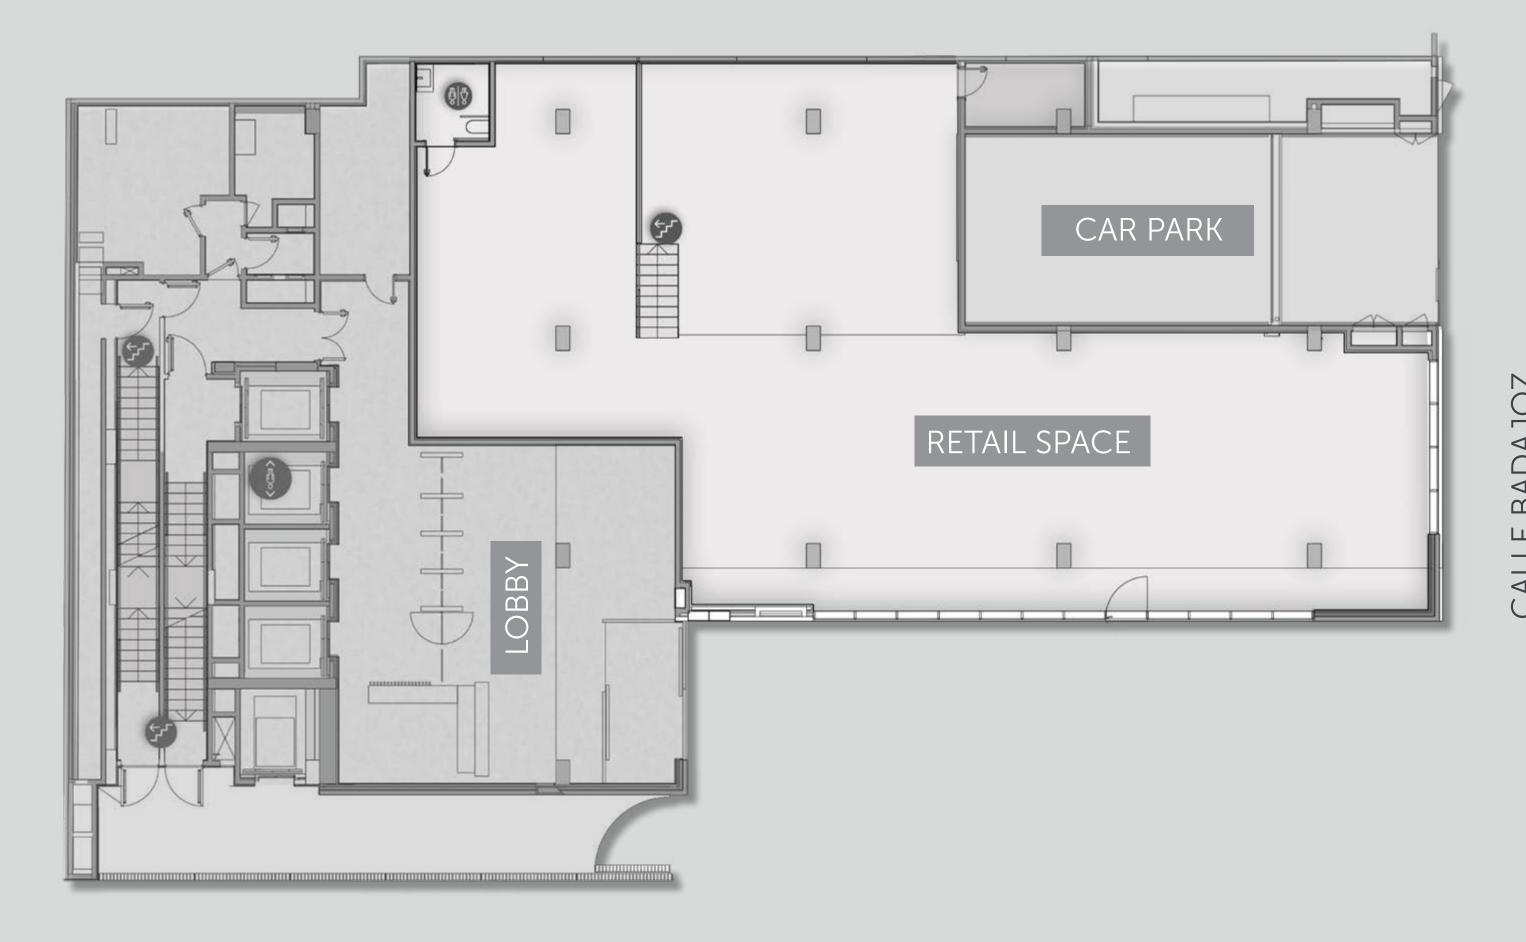

### Retail space

The building has a ground floor 441 sqm retail space with a large corner facade and floor-to-ceiling windows that provide great visibility. It also has direct access to a landscaped pedestrian.

# Retail space

CALLE LLULL

CALLE BADAJOZ

Ground floor 441 sqm