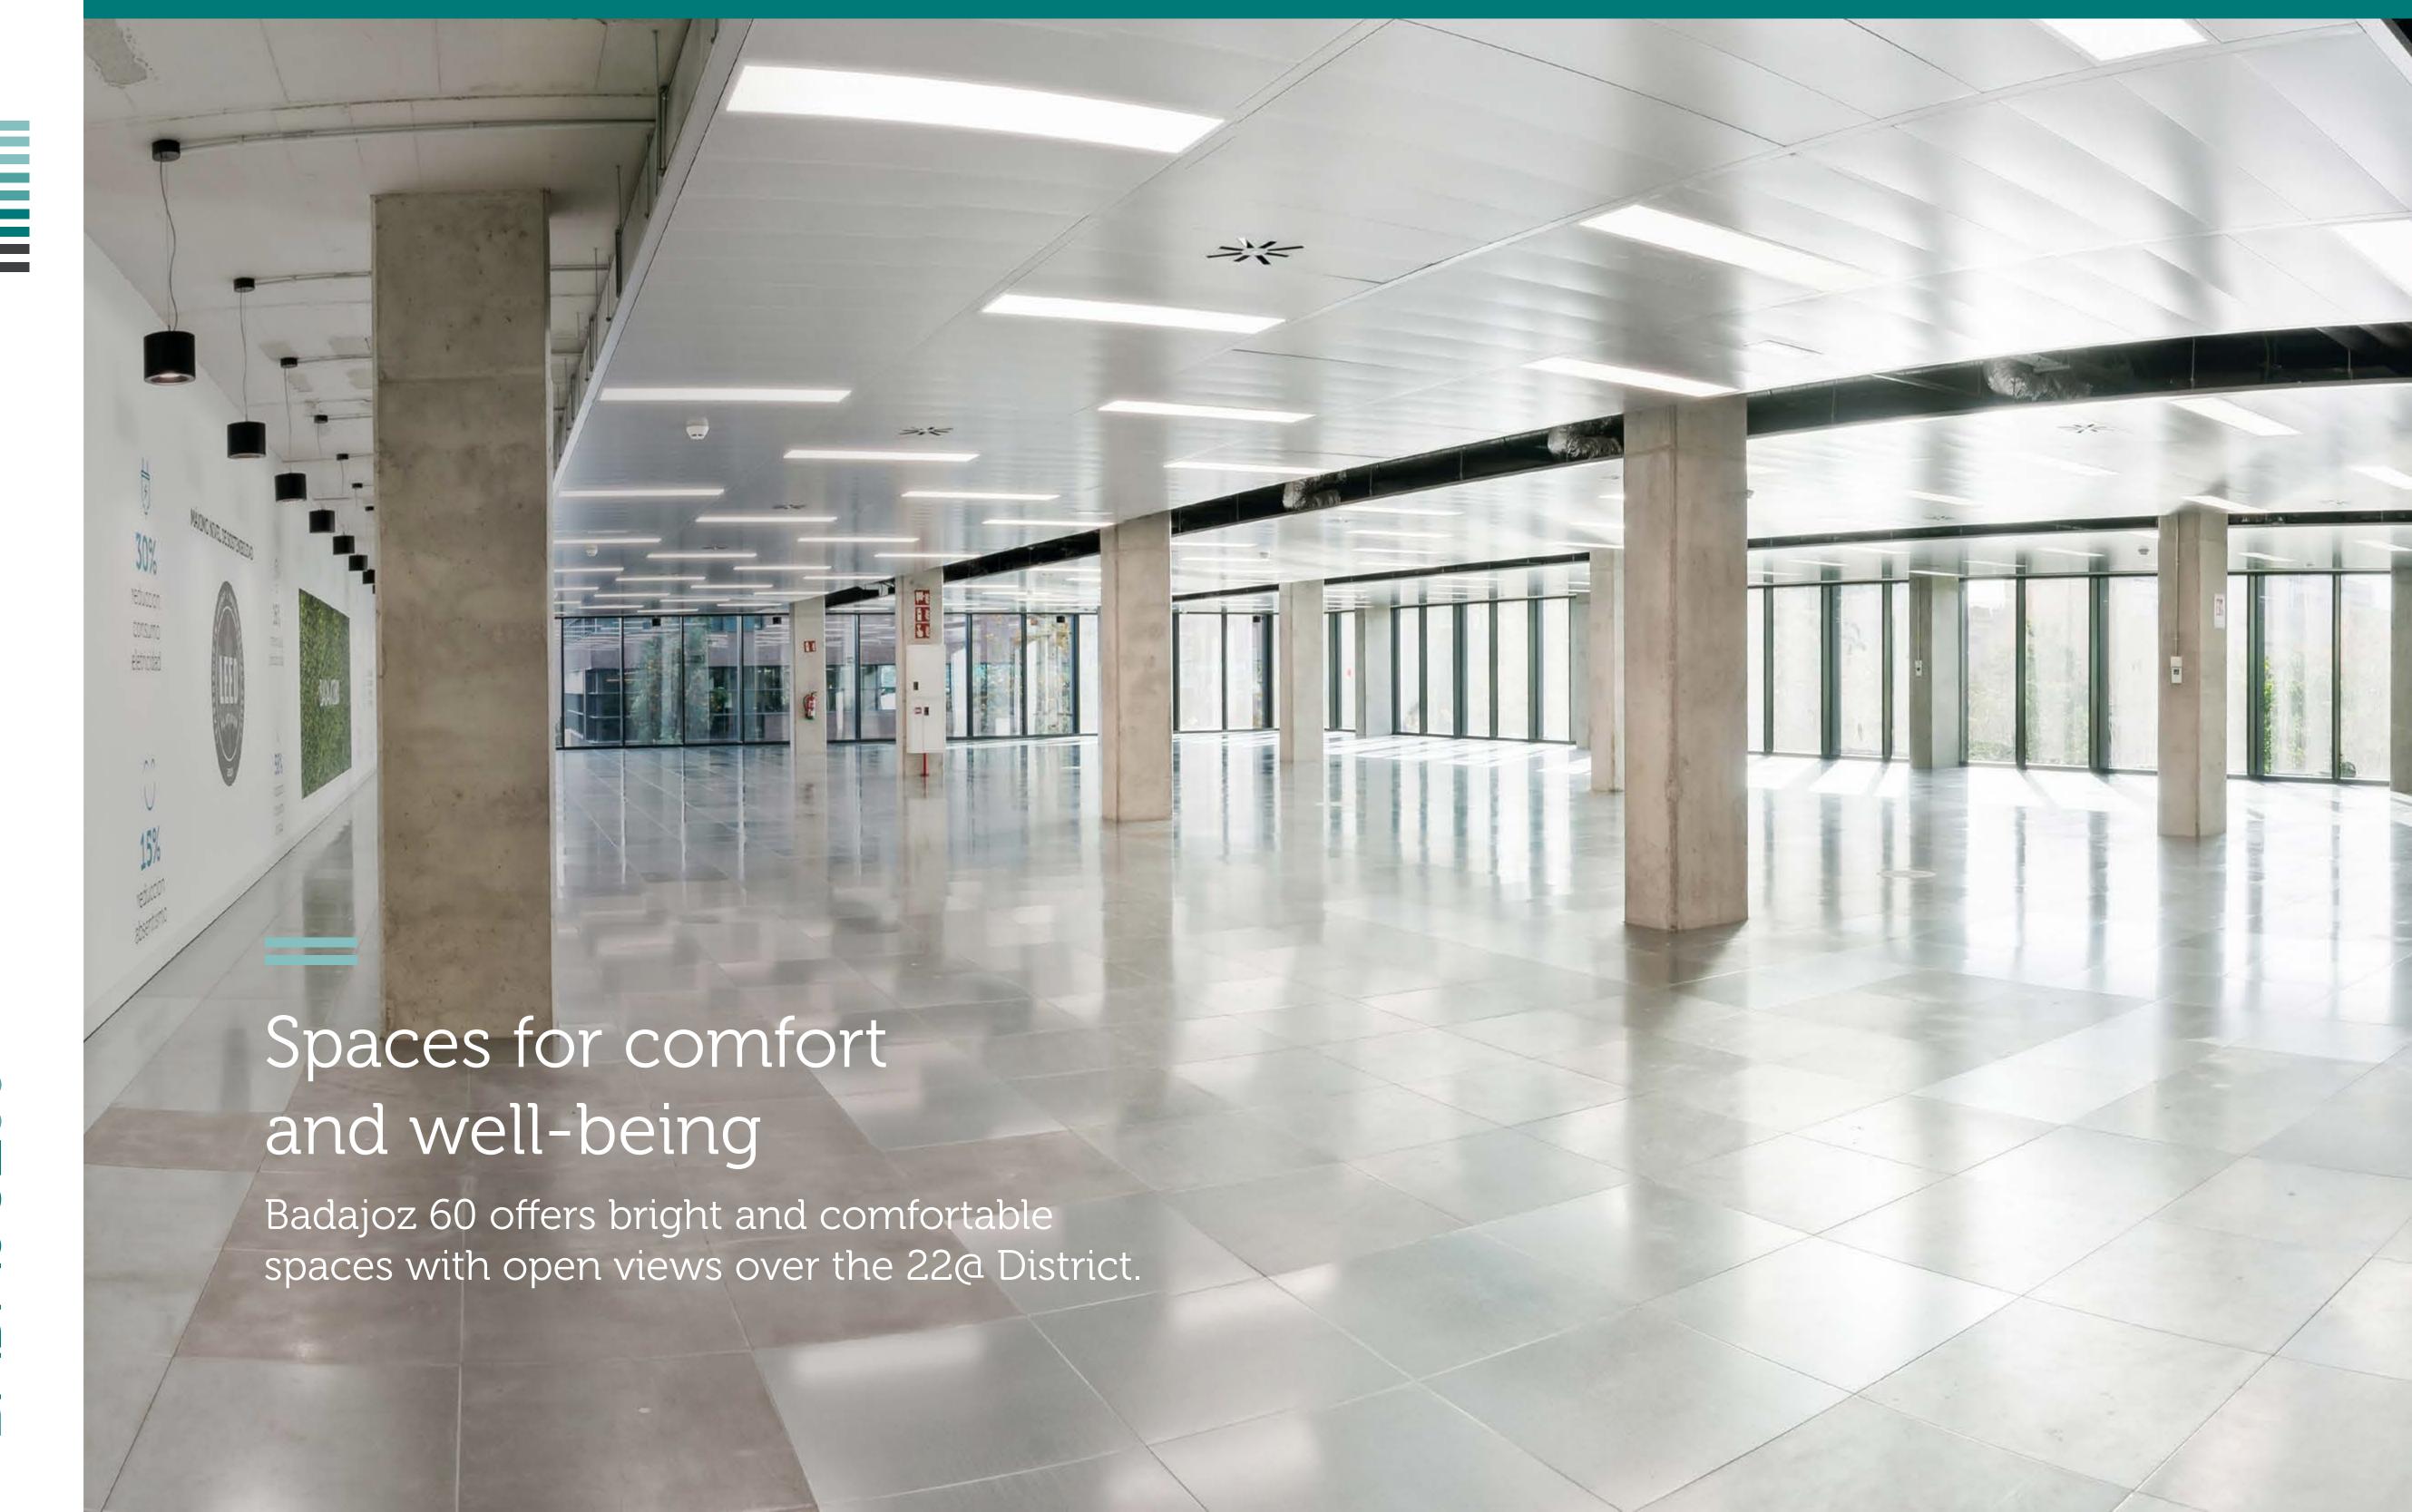

### Natural light

The building's volume and facade design, with floor-to-ceiling glass panels, provide the workspaces with high floors of natural light. Moreover, the upper levels have 360° views of the city of Barcelona, with a unique panoramic view of Poblenou and the Mediterranean sea.

# BADAJOZ60

7,904 sqm of state-of-the-art offices, designed to enhance people's comfort and well-being of individuals

Badajoz 60 offers an exceptional user experience, in a building with the highest sustainability certification, LEED Platinum, enjoying a privileged location in the central Badajoz area in district 22@.