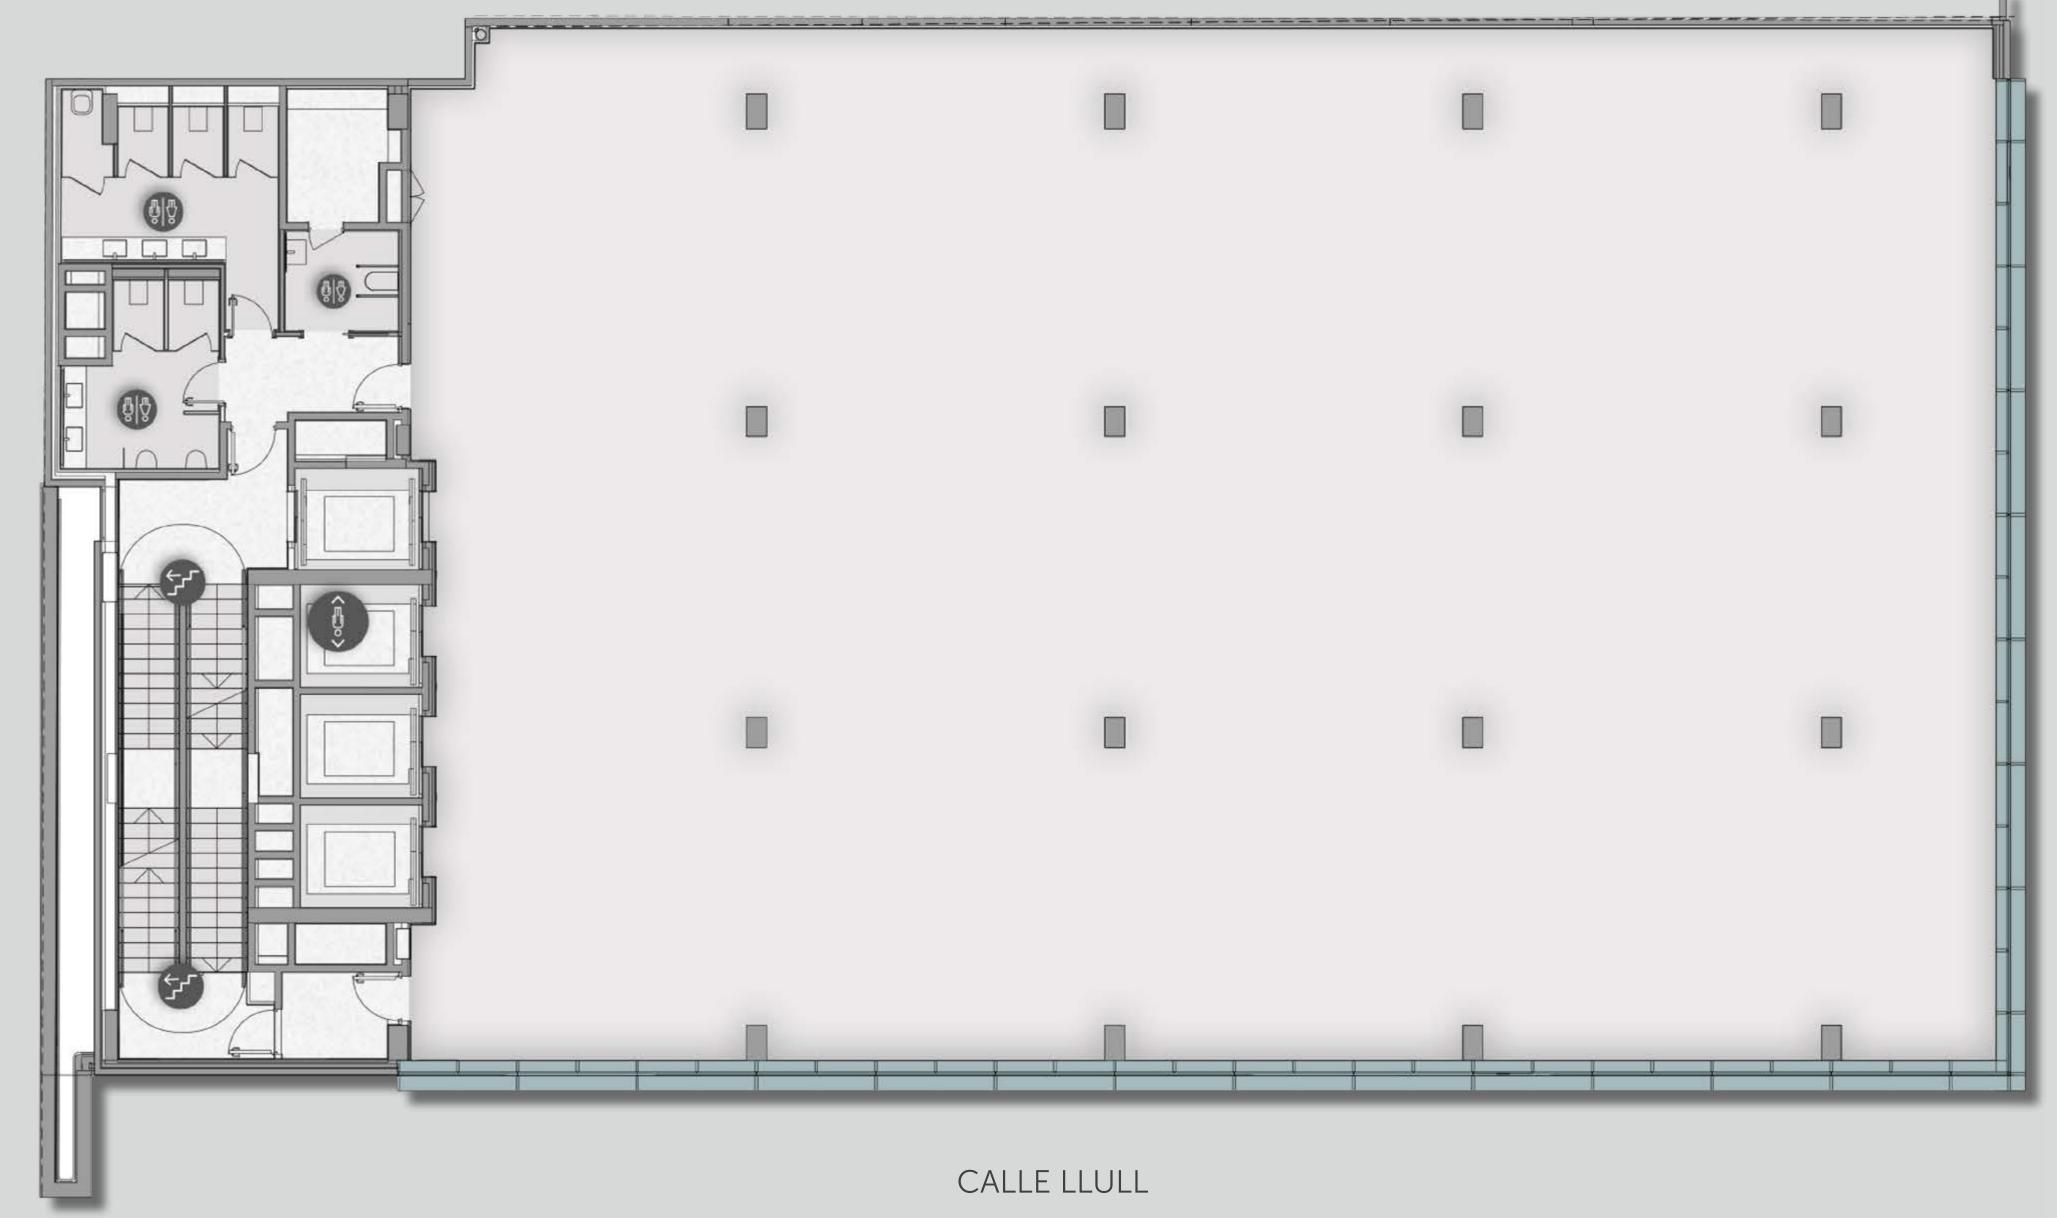

olume and facade design, with floor-to-ceiling glass panels, provide the workspaces with high floors of natural light. Moreover, the upper levels have 360° views of the city of Barcelona, with a unique panoramic view of Poblenou and the Mediterranean sea.



# Facility manager

Badajoz 60 has an on-site Facility Manager, enabling direct and personalized communication with tenants.

It also provides reception staff in the lobby and a 24-hour security service.





### Sustainable mobility

Badajoz 60 enhances sustainable mobility through a parking facility with a generous provision of 185 parking spaces, of which 114 are allocated for bicycles, 22 for motorcycles, and 49 for cars, including 5 spaces for electric vehicles.









### Floorspace

GLA: 7,904 sqm



# Standard floor 893 sqm



## Standard floor Example of office floor plan









### Retail space

The building has a ground floor 441 sqm retail space with a large corner facade and floor-to-ceiling windows that provide great visibility. It also has direct access to a landscaped pedestrian.

# Retail space



CALLE LLULL



CALLE BADAJOZ

Ground floor 441 sqm





### LEED Platinum

Projects that achieve LEED Platinum certificate save energy, water, and resources, produce less waste, and promote the health and well-being of users.

Detailed studies conducted during Badajoz 60's certification process demonstrate its commitment to environmental sustainability delivering the following ESG benefits:



58%
SAVING IN WATER
CONSUMPTION



30%
SAVING IN
ELECTRICITY
CONSUMPTION



16%
IMPROVEMENT
IN PRODUCTIVITY



15%