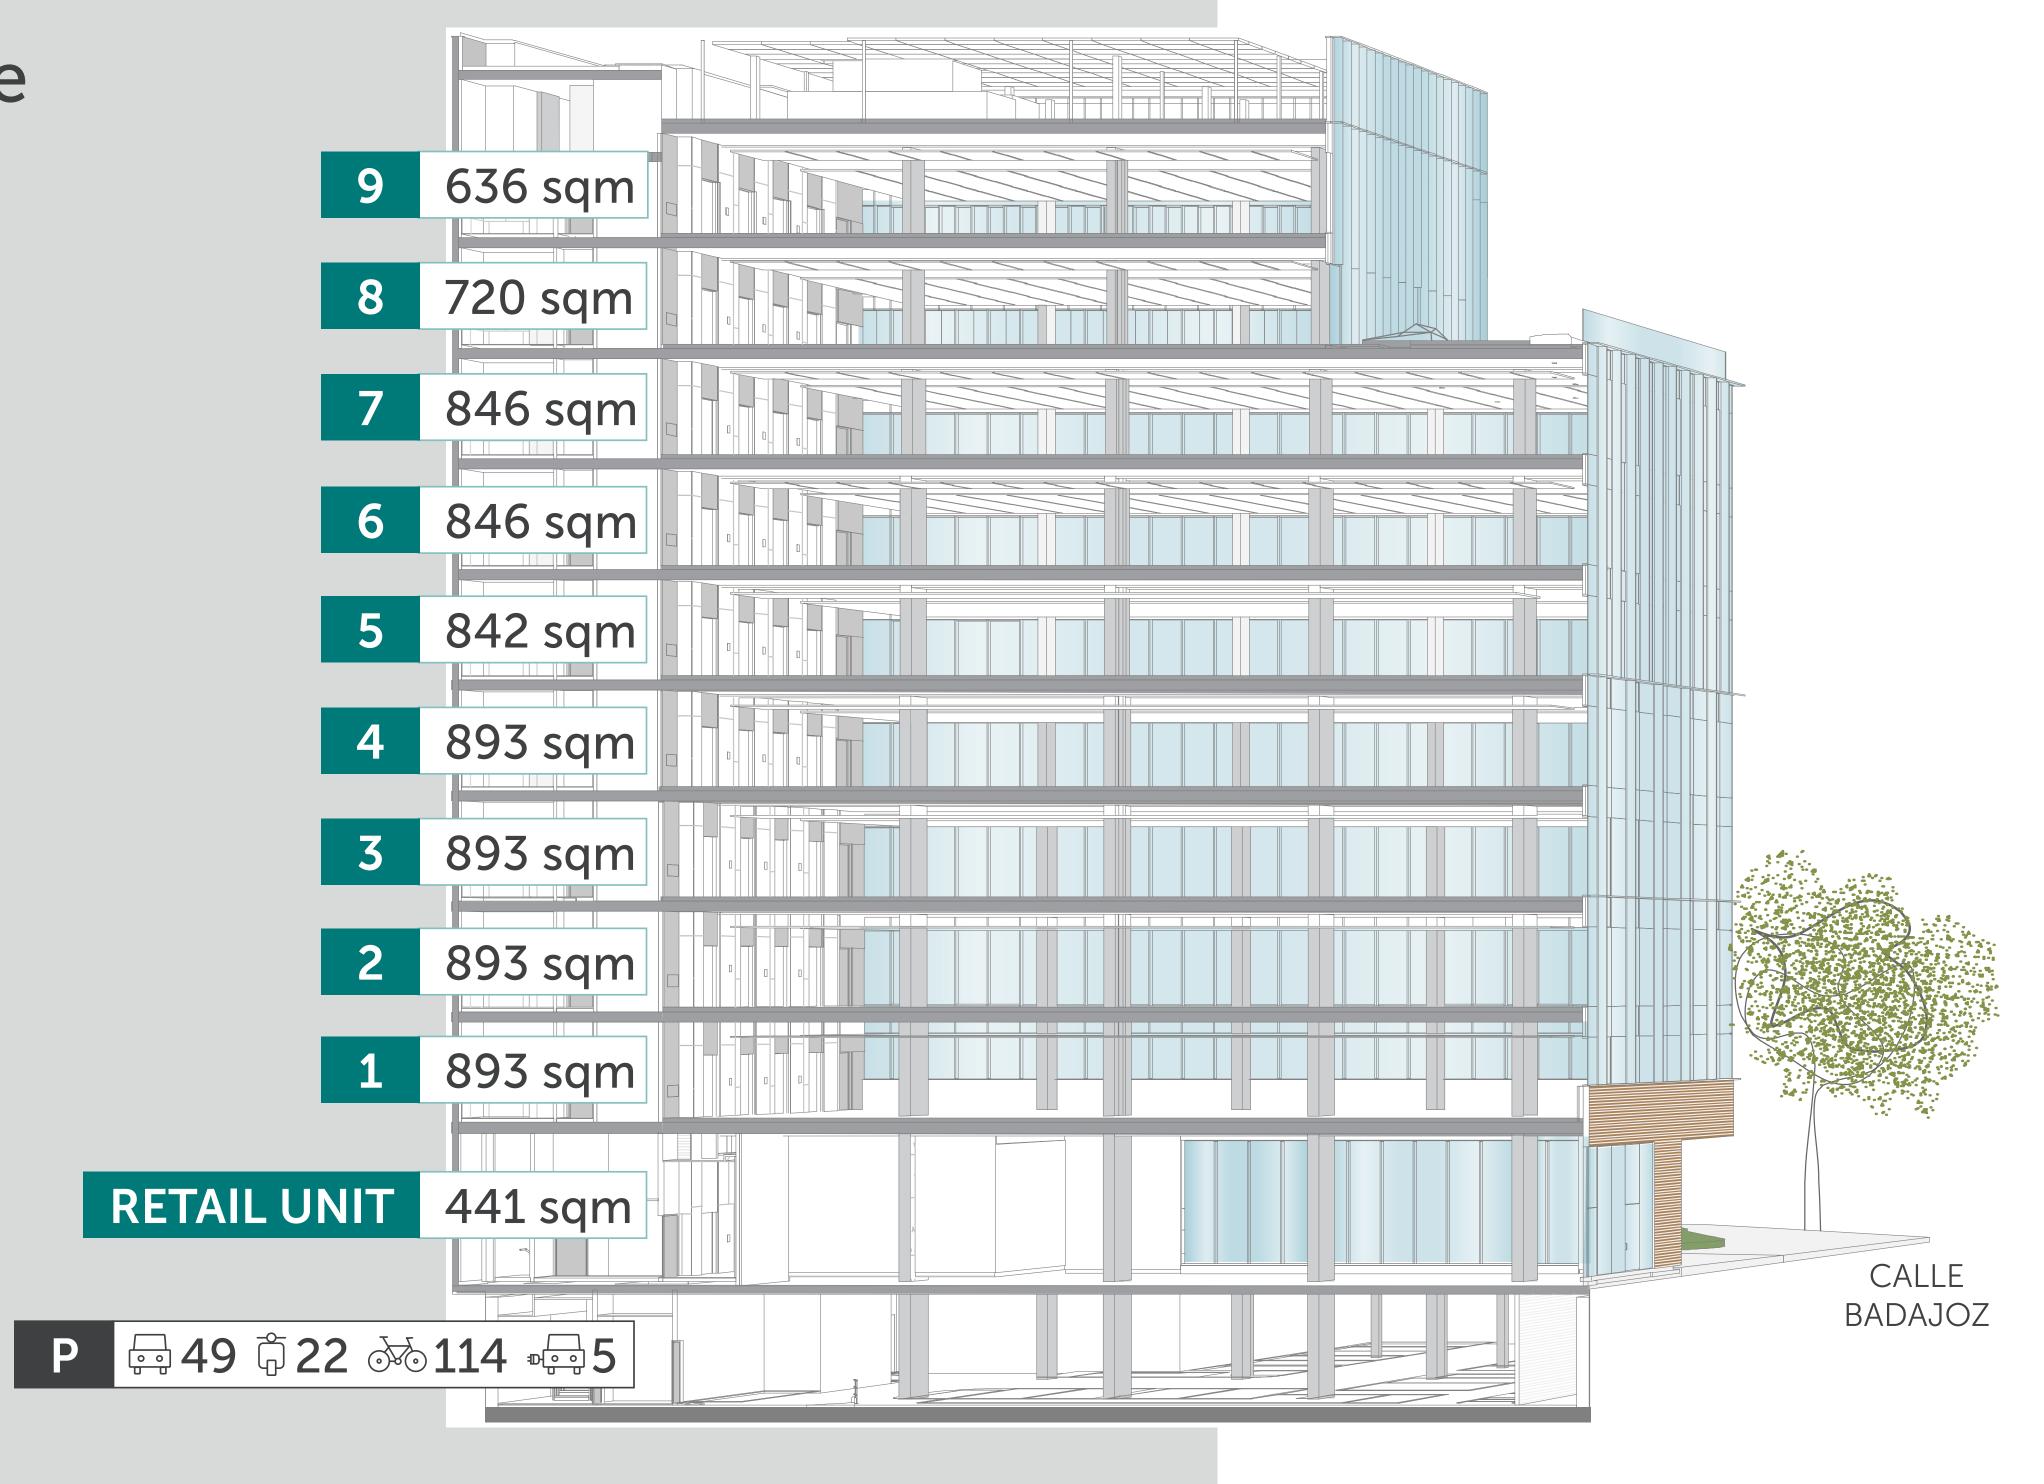

### Floorspace

GLA: 7,904 sqm

# Standard floor 893 sqm

### Retail space

The building has a ground floor 441 sqm retail space with a large corner facade and floor-to-ceiling windows that provide great visibility. It also has direct access to a landscaped pedestrian.

# Retail space

CALLE LLULL

CALLE BADAJOZ

Ground floor 441 sqm