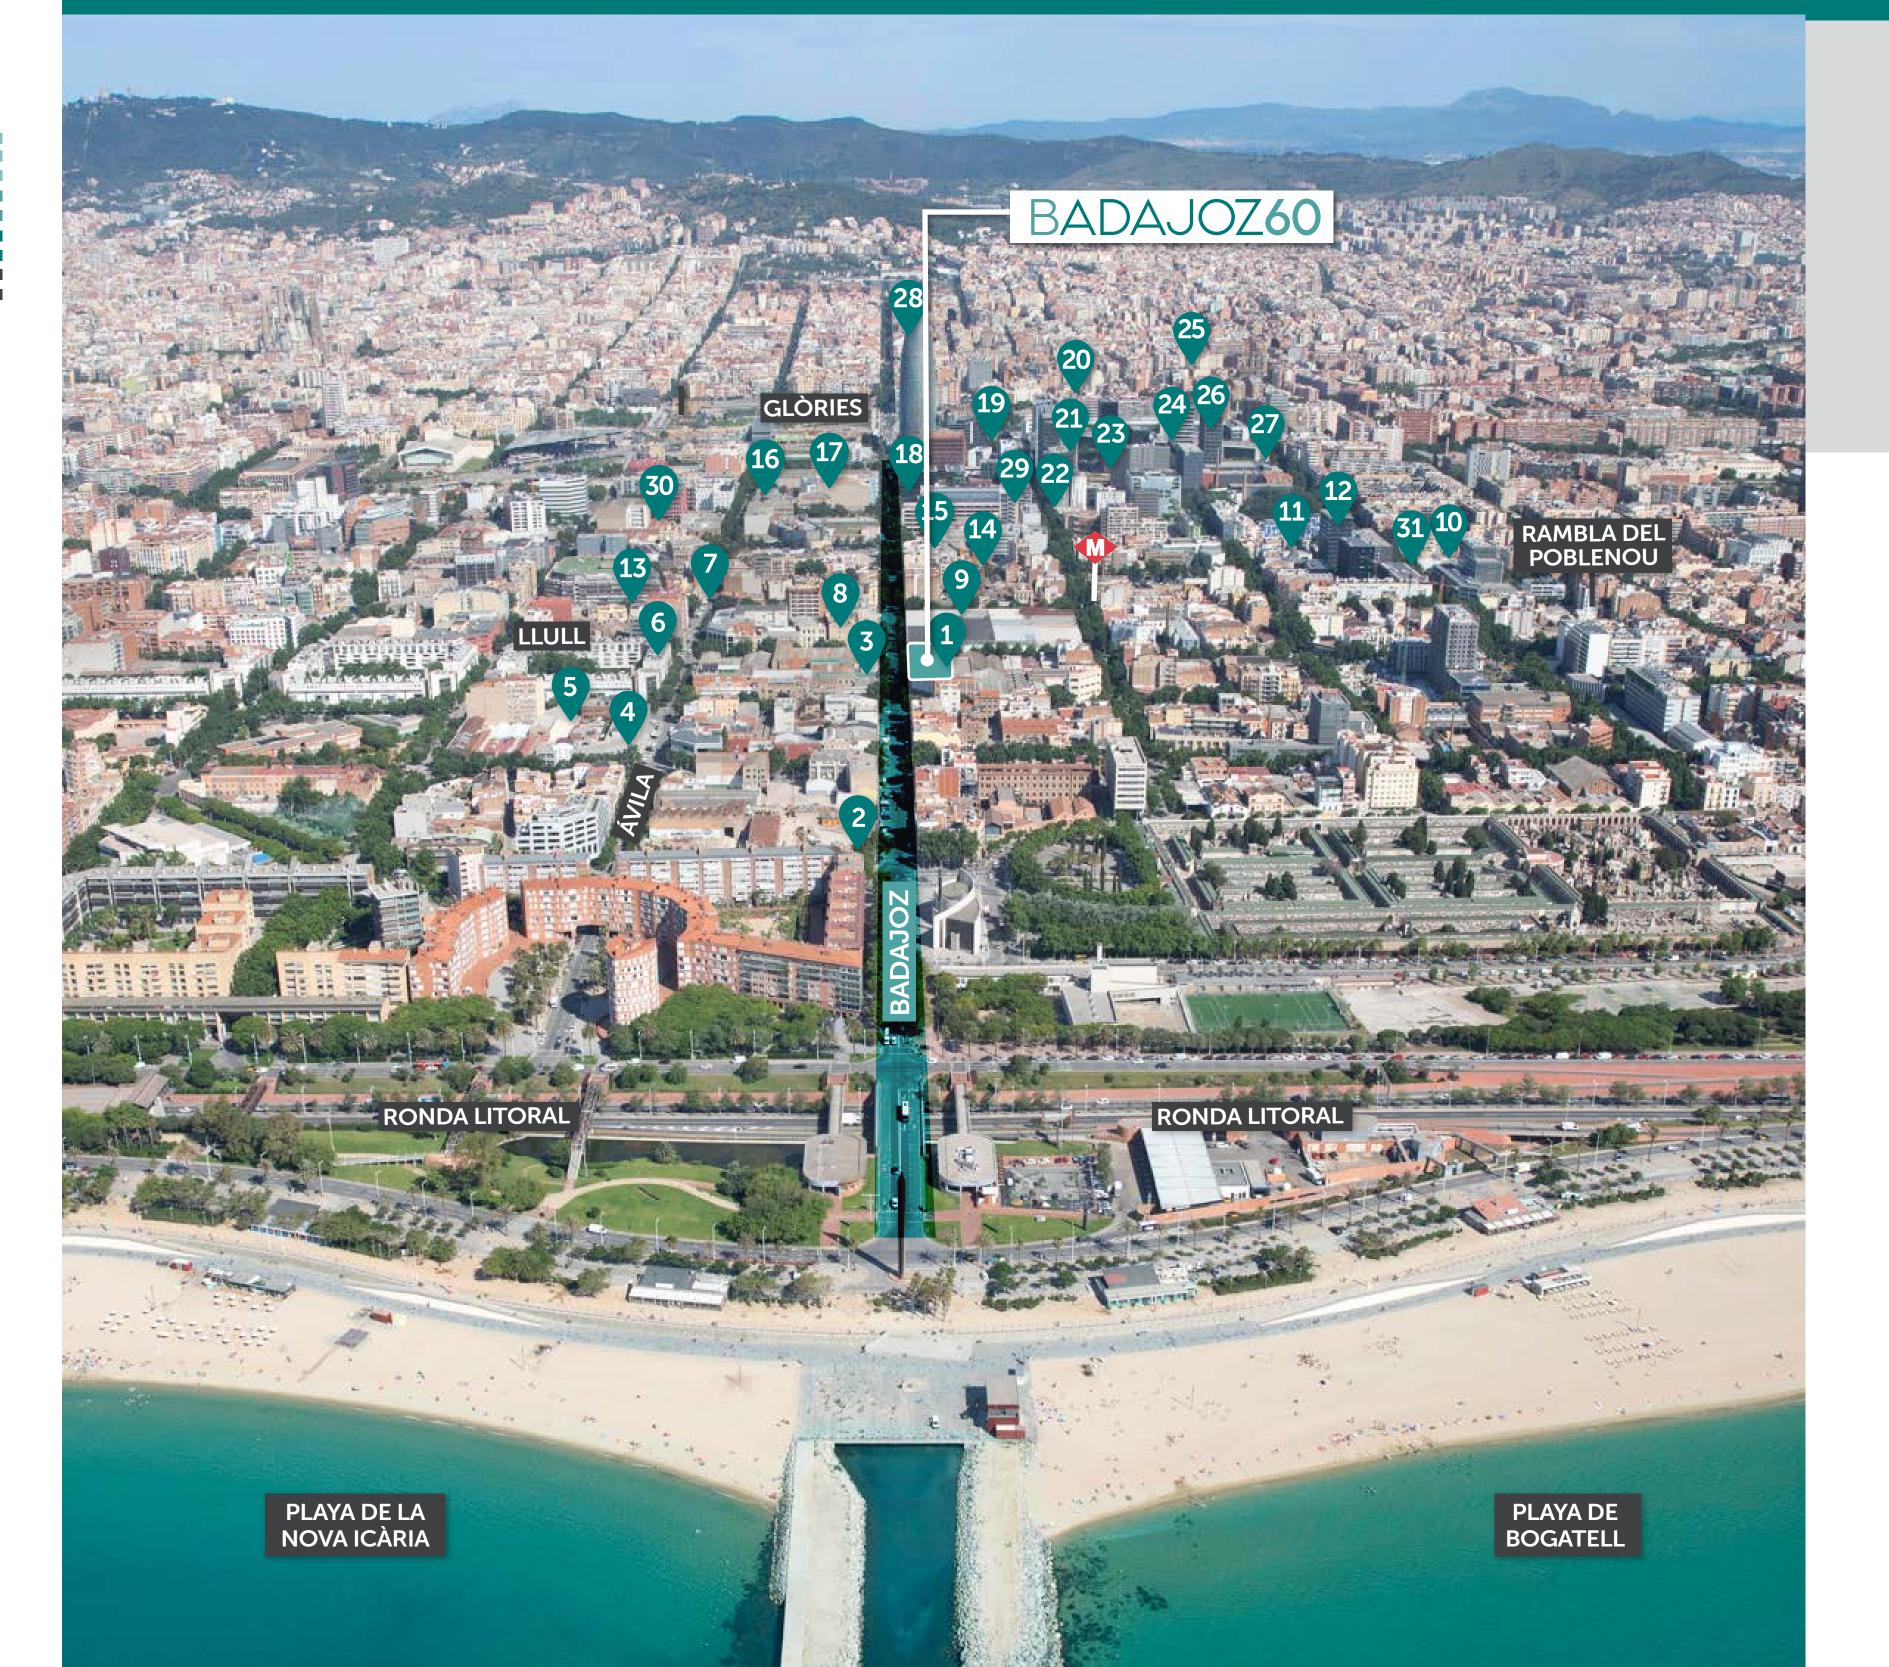

### The Badajoz axis

Over 50 national and international companies have located here.

| Rakuten | TV | 17. |
|---------|----|-----|
|---------|----|-----|

2. NTT Data

3. Glovo

4. Vodafone

5. FX Animation

6. Gaes

7. Playground

8. UPC Barcelona

9. Valkiria

10. Emergia

11. N26 WeWork

12. Space Teleperformance

13. SGS

14. Criteo

15. Betevé

16. Picharchitect

17. HP

18. Amazon

19. Ogivily & Mather

20. King

21. Cuatrecasas

22. WeWork

23. Indra

24. RBA

25. Booking.com

26. Freemap

27. Mediapro Dolby

28. Facebook
Oracle
Dynatrace

29. Gartner

30. Wojo

31. WeWork