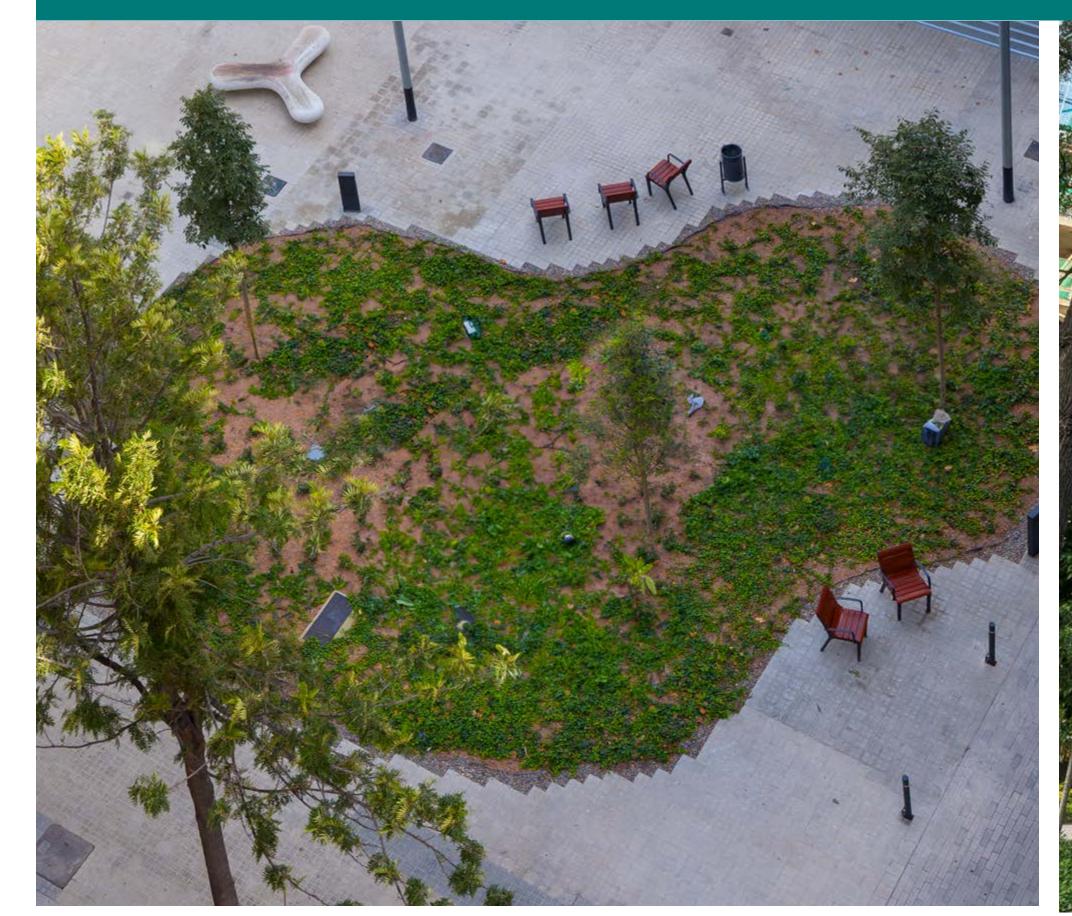

### Natural light

The building's volume and facade design, with floor-to-ceiling glass panels, provide the workspaces with high floors of natural light. Moreover, the upper levels have 360° views of the city of Barcelona, with a unique panoramic view of Poblenou and the Mediterranean sea.

### Retail space

The building has a ground floor 441 sqm retail space with a large corner facade and floor-to-ceiling windows that provide great visibility. It also has direct access to a landscaped pedestrian.