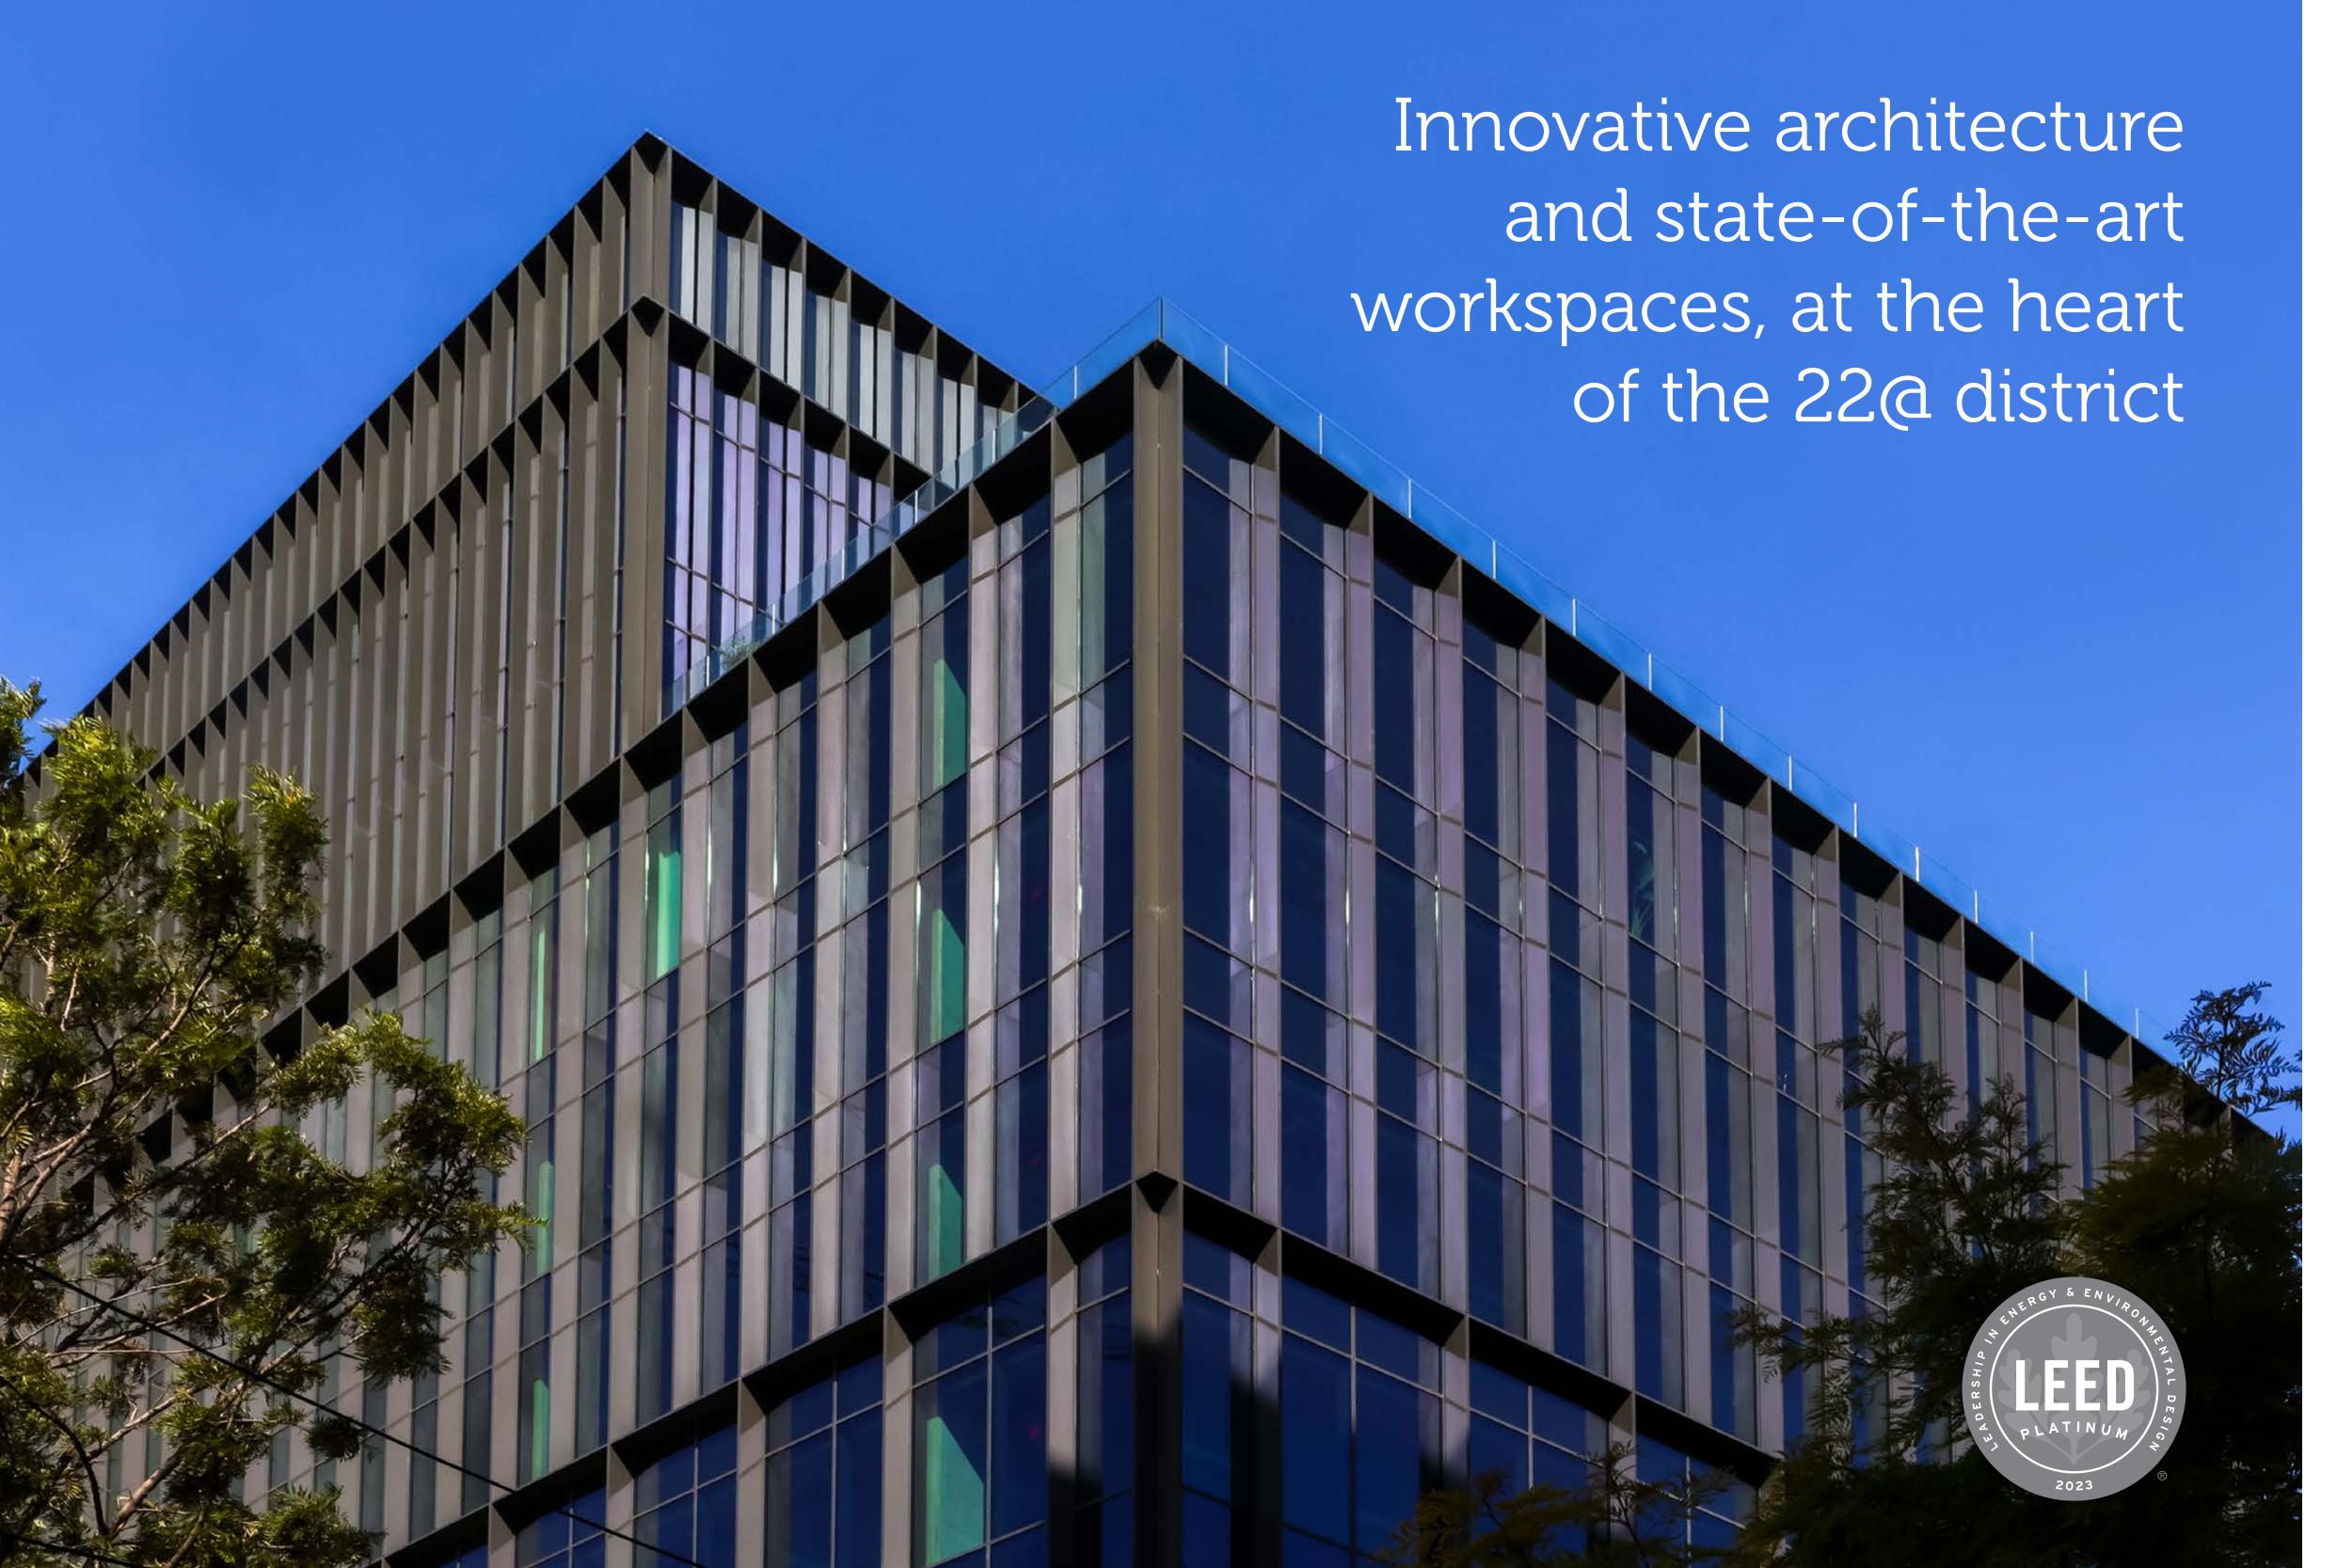

# BADAJOZ60

7,904 sqm of state-of-the-art offices, designed to enhance people's comfort and well-being of individuals

Badajoz 60 offers an exceptional user experience, in a building with the highest sustainability certification, LEED Platinum, enjoying a privileged location in the central Badajoz area in district 22@.

### Natural light

The building's volume and facade design, with floor-to-ceiling glass panels, provide the workspaces with high floors of natural light. Moreover, the upper levels have 360° views of the city of Barcelona, with a unique panoramic view of Poblenou and the Mediterranean sea.