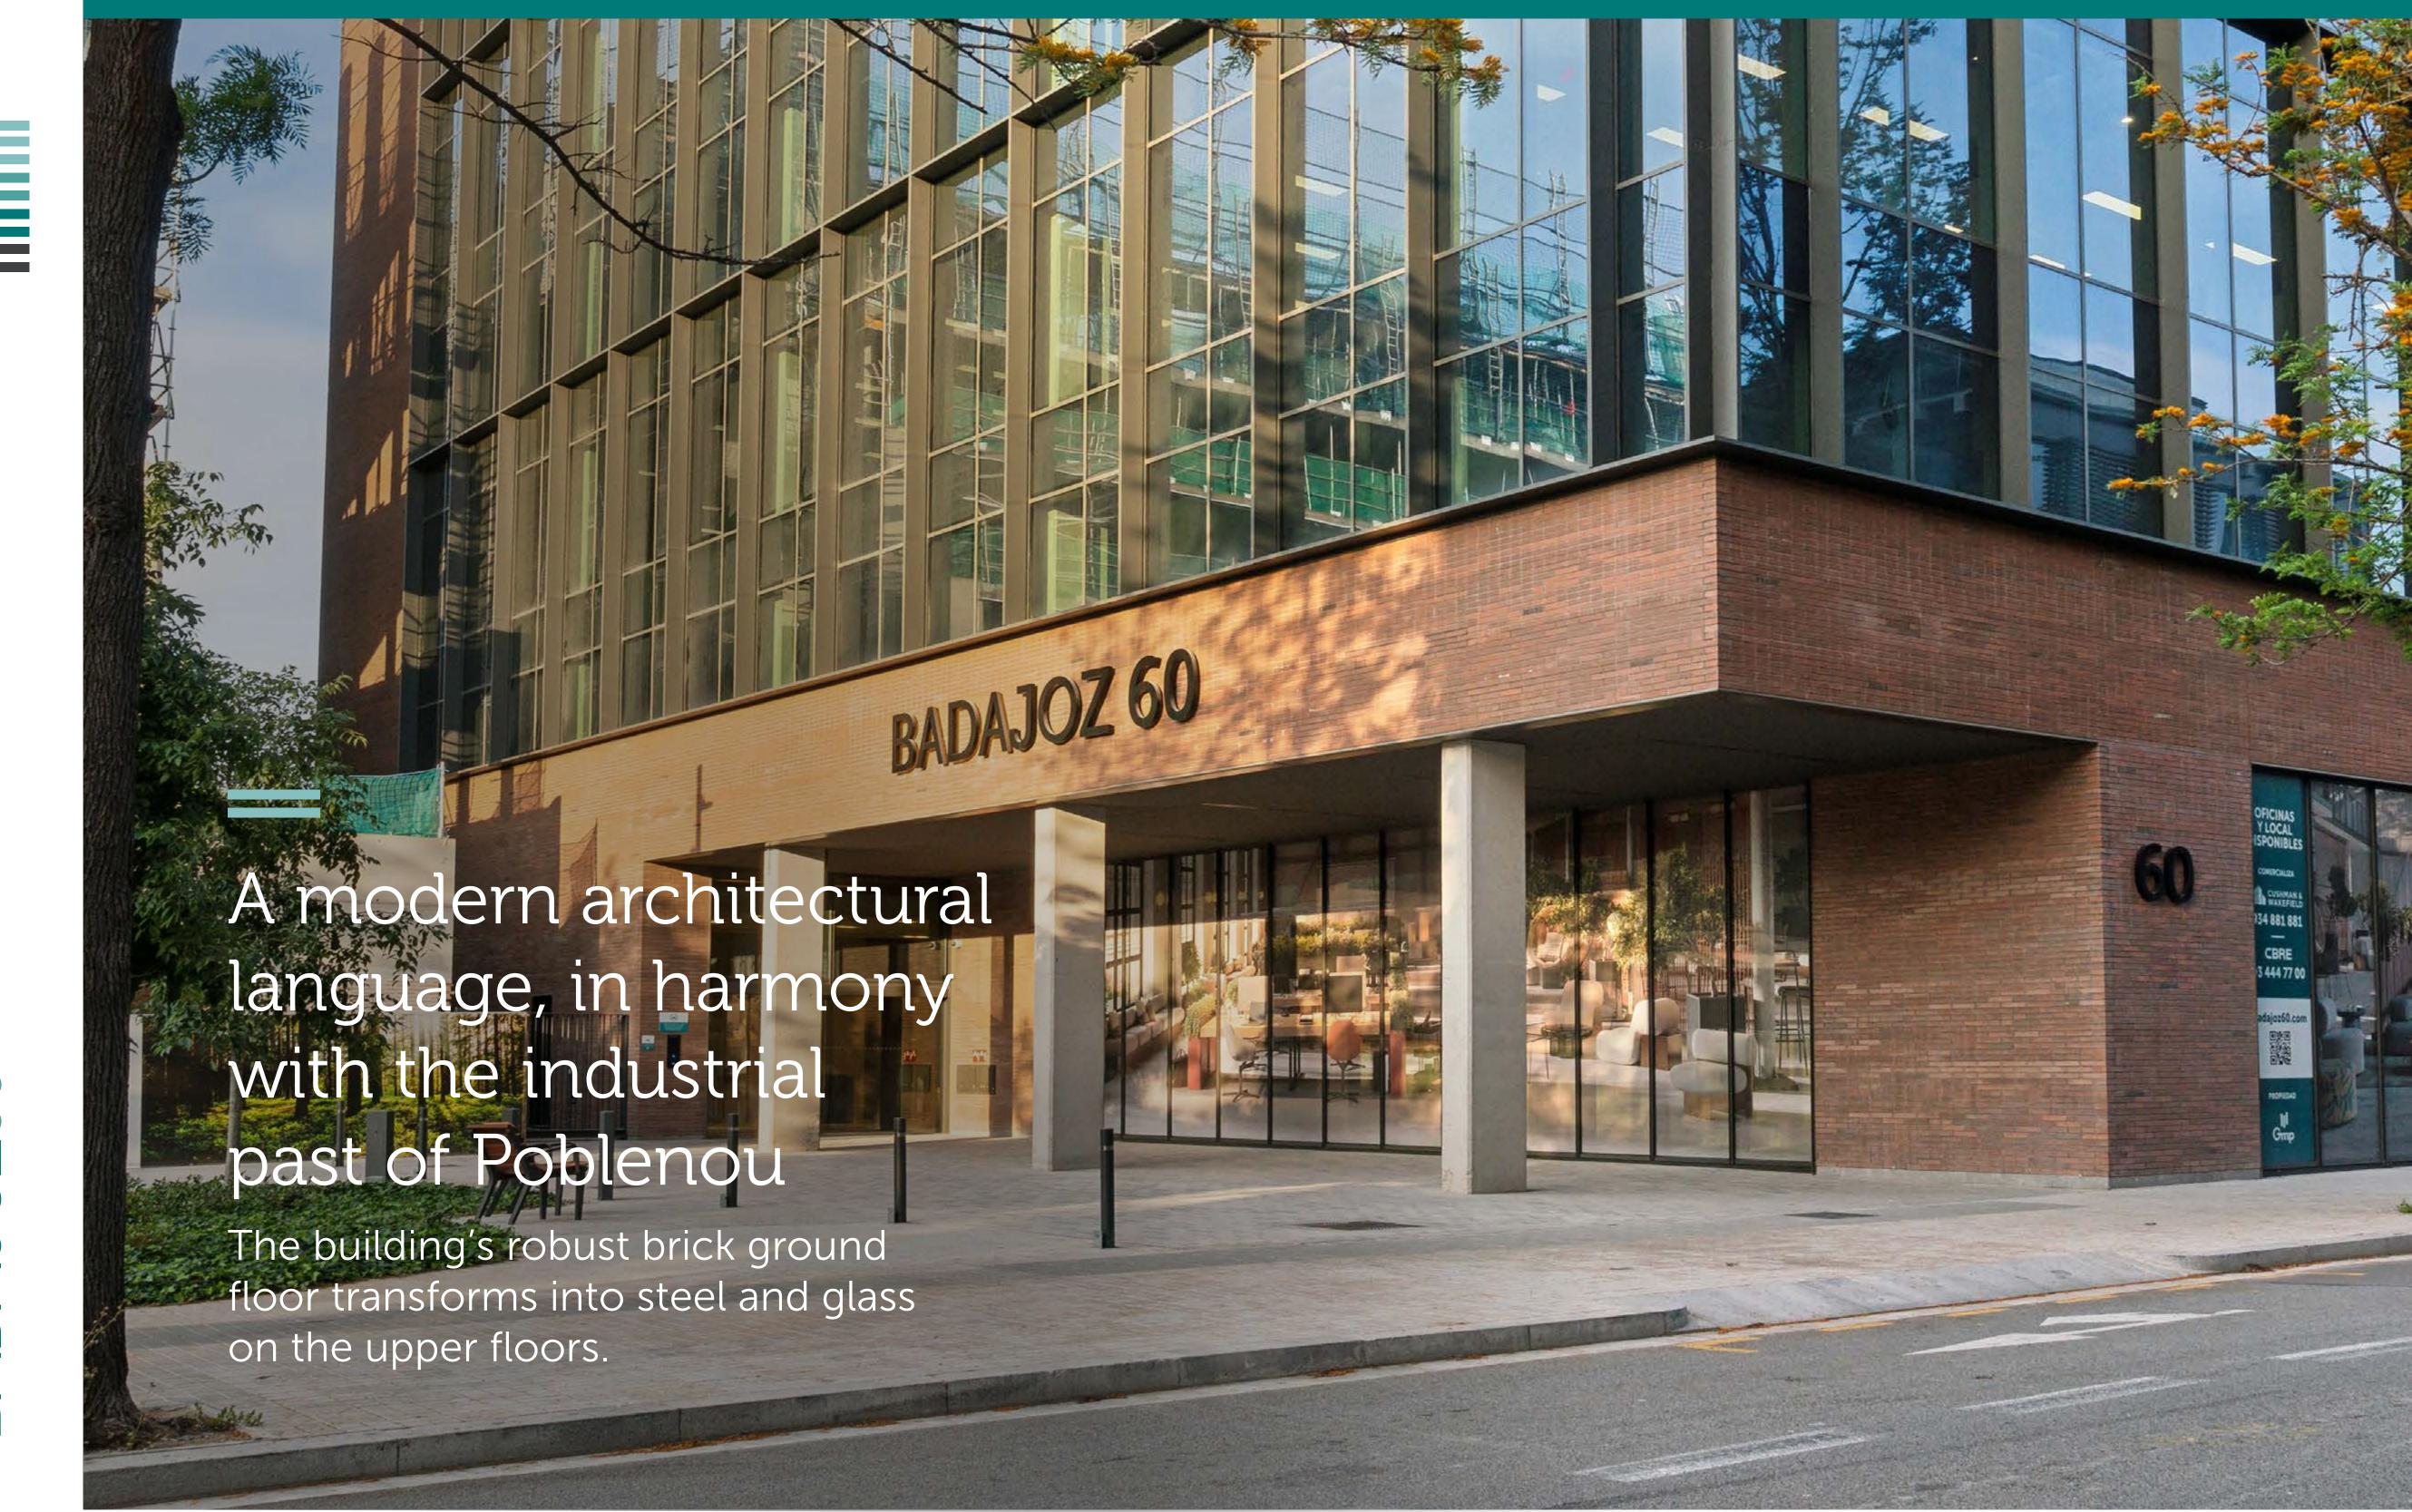

# BADAJOZ60

7,904 sqm of state-of-the-art offices, designed to enhance people's comfort and well-being of individuals

Badajoz 60 offers an exceptional user experience, in a building with the highest sustainability certification, LEED Platinum, enjoying a privileged location in the central Badajoz area in district 22@.

### Natural light

The building's volume and facade design, with floor-to-ceiling glass panels, provide the workspaces with high floors of natural light. Moreover, the upper levels have 360° views of the city of Barcelona, with a unique panoramic view of Poblenou and the Mediterranean sea.

### Retail space

The building has a ground floor 441 sqm retail space with a large corner facade and floor-to-ceiling windows that provide great visibility. It also has direct access to a landscaped pedestrian.