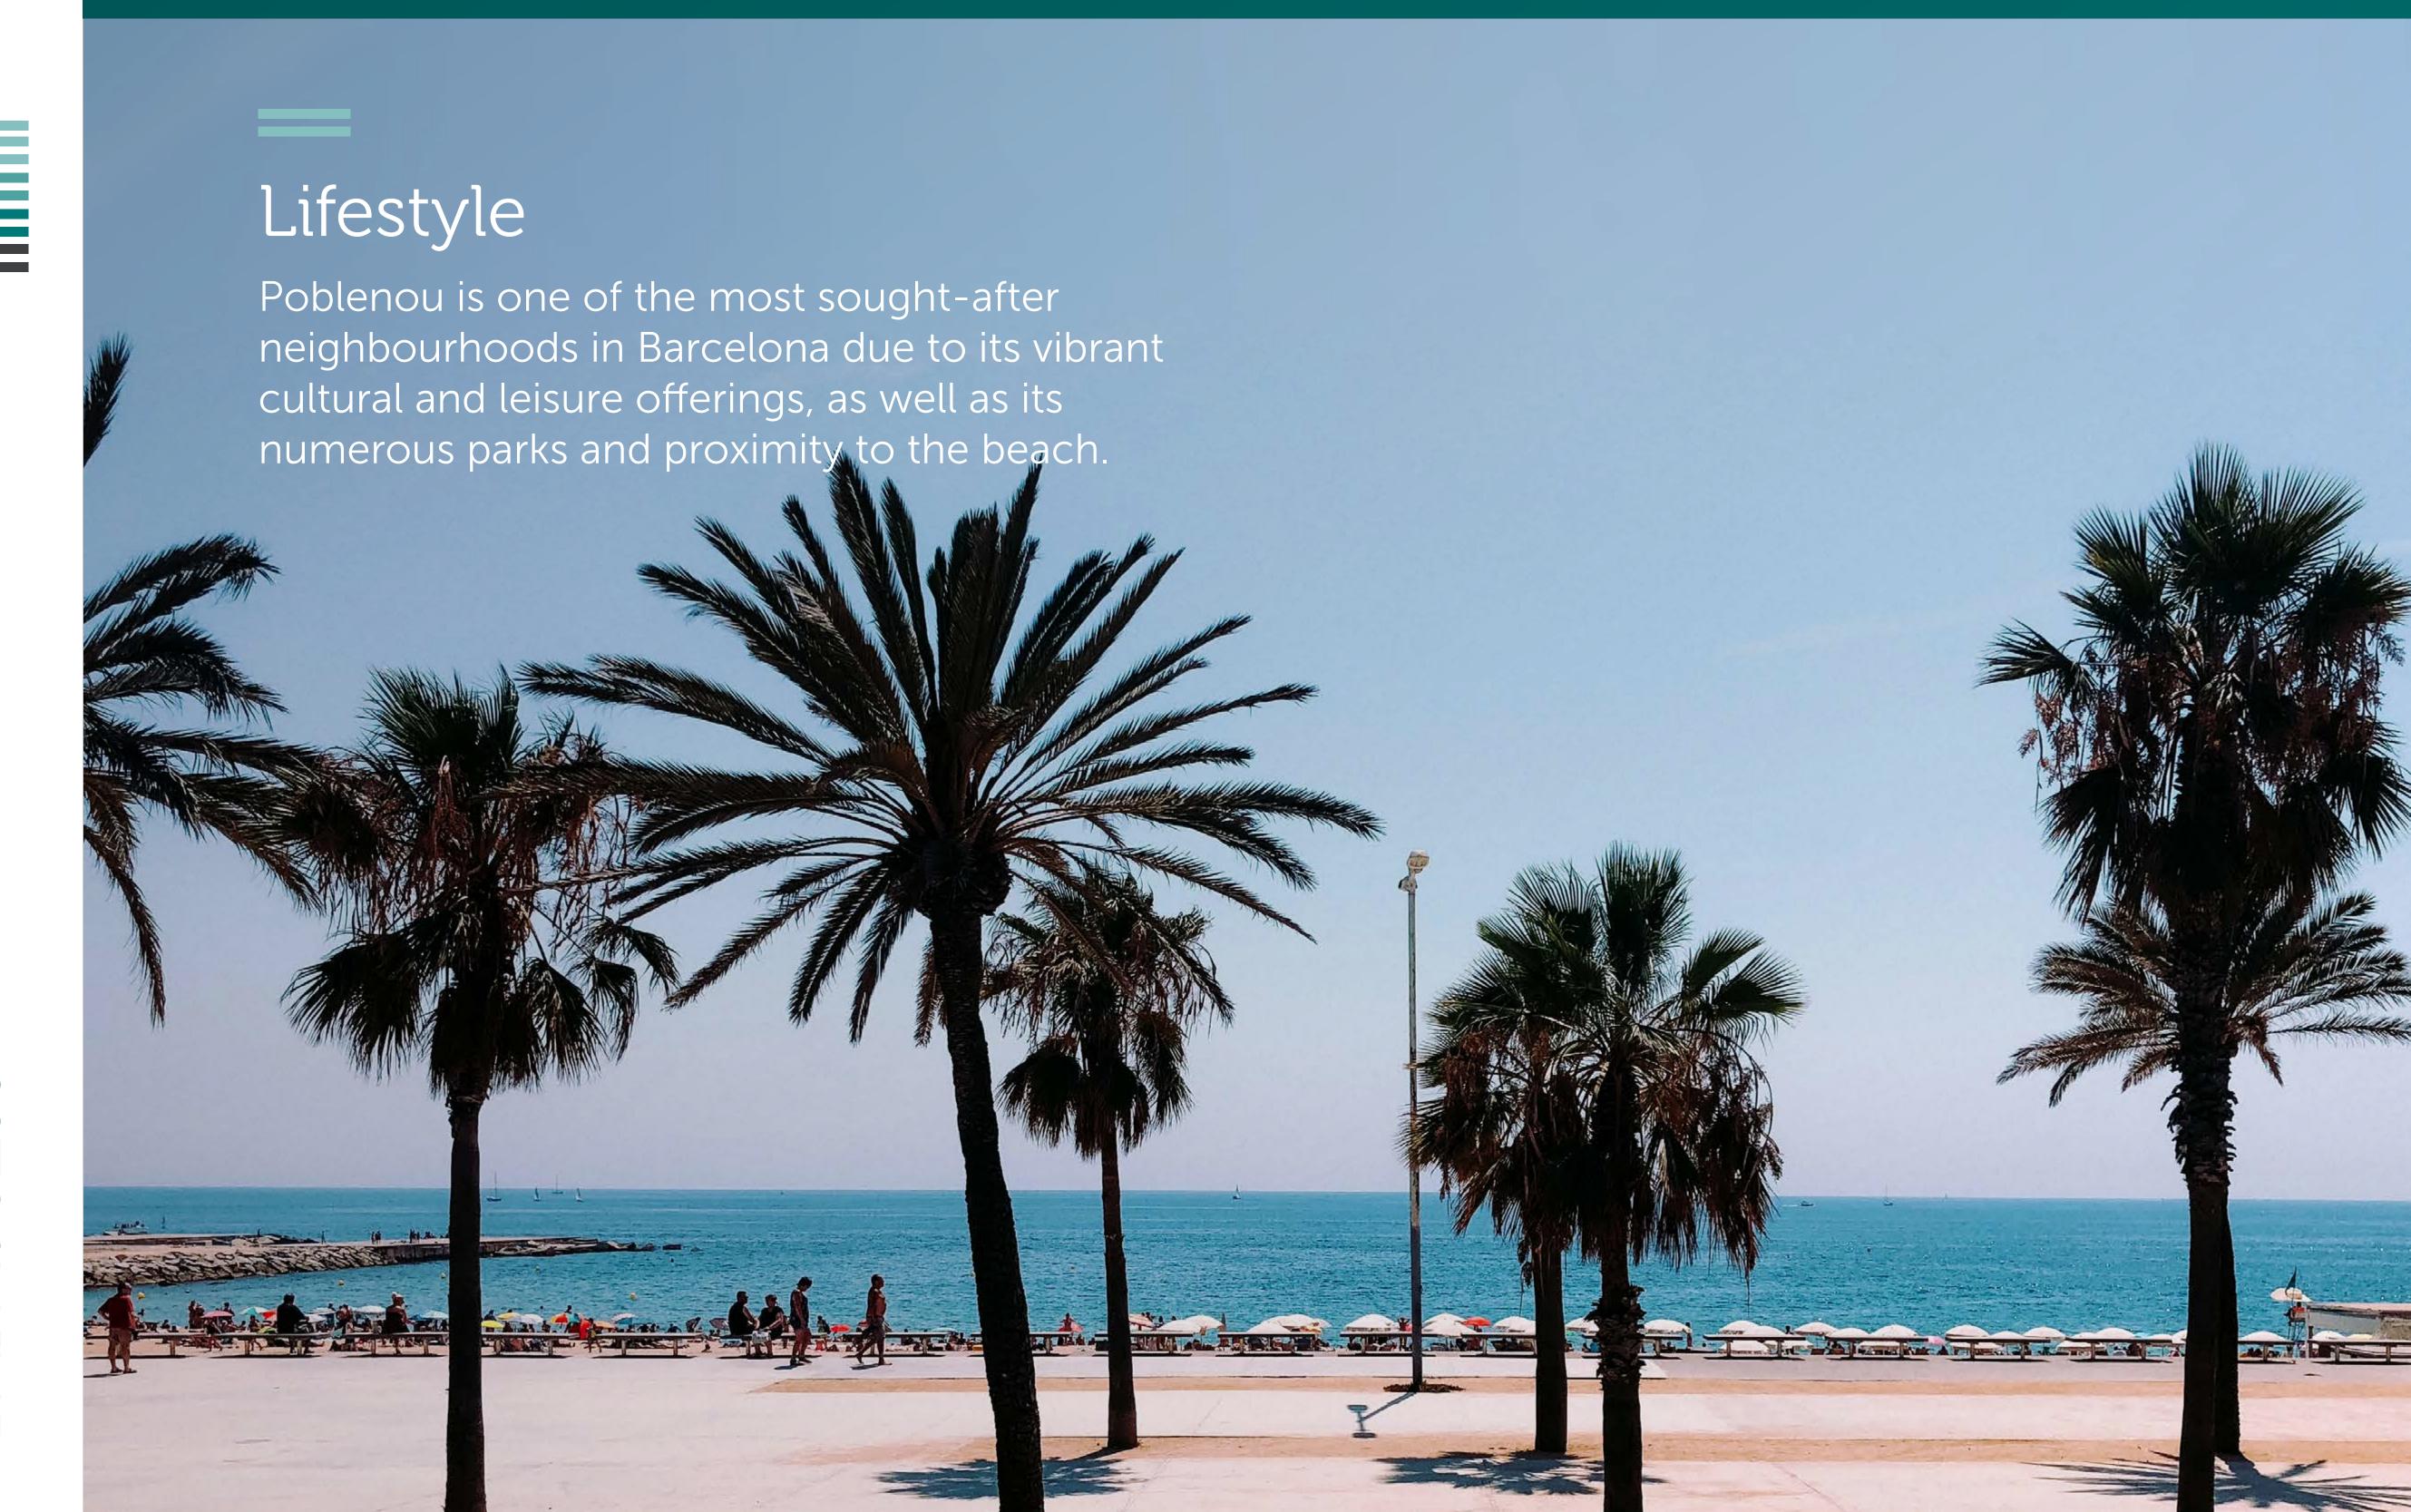

### Natural light

The building's volume and facade design, with floor-to-ceiling glass panels, provide the workspaces with high floors of natural light. Moreover, the upper levels have 360° views of the city of Barcelona, with a unique panoramic view of Poblenou and the Mediterranean sea.