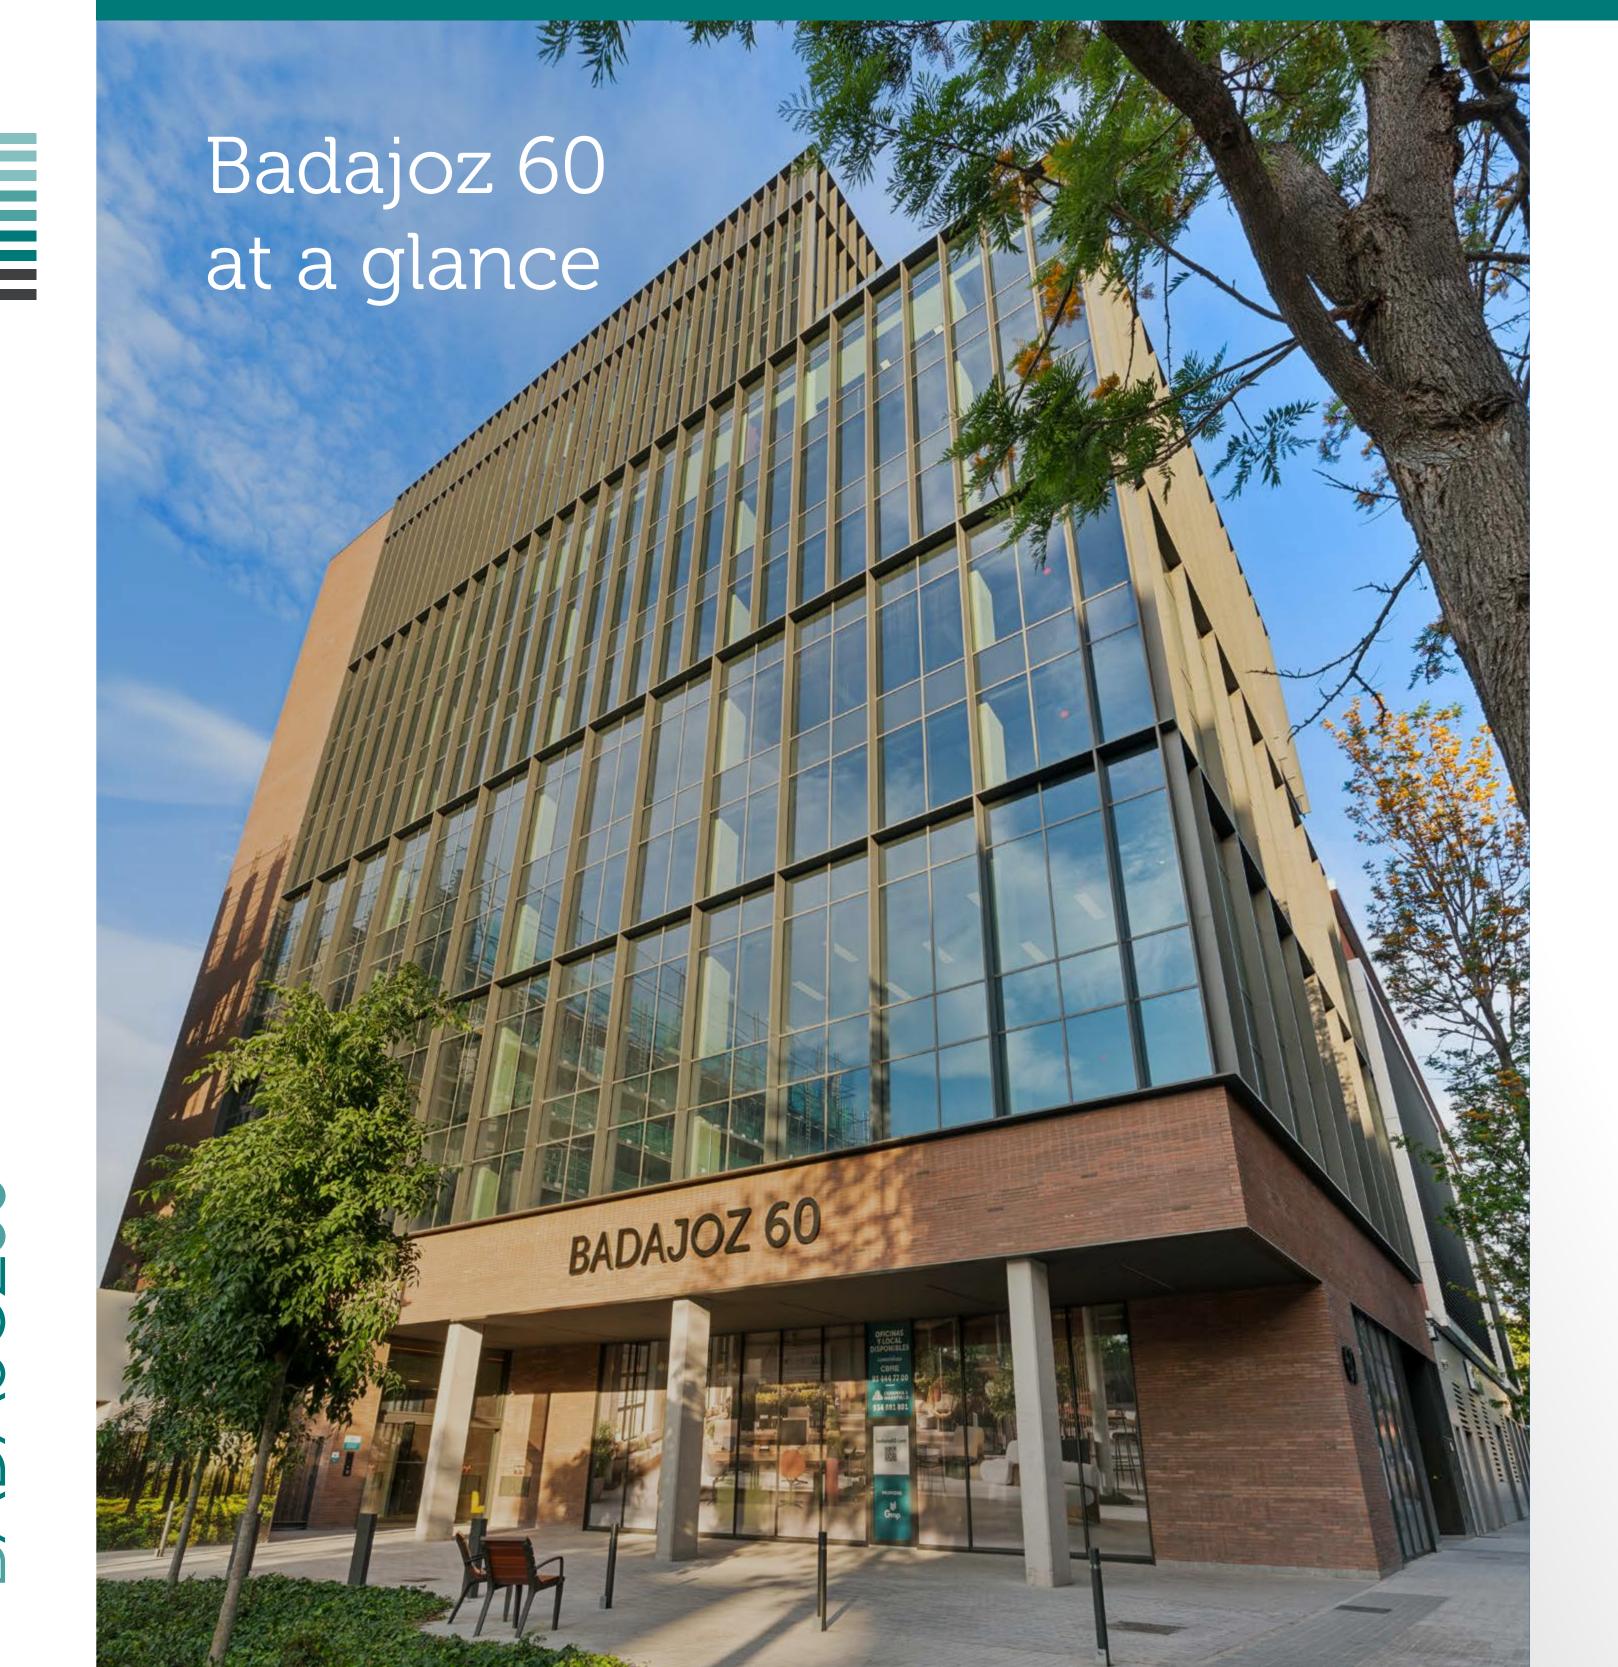

# BADAJOZ60

7,904 sqm of state-of-the-art offices, designed to enhance people's comfort and well-being of individuals

Badajoz 60 offers an exceptional user experience, in a building with the highest sustainability certification, LEED Platinum, enjoying a privileged location in the central Badajoz area in district 22@.

### Floorspace

GLA: 7,904 sqm