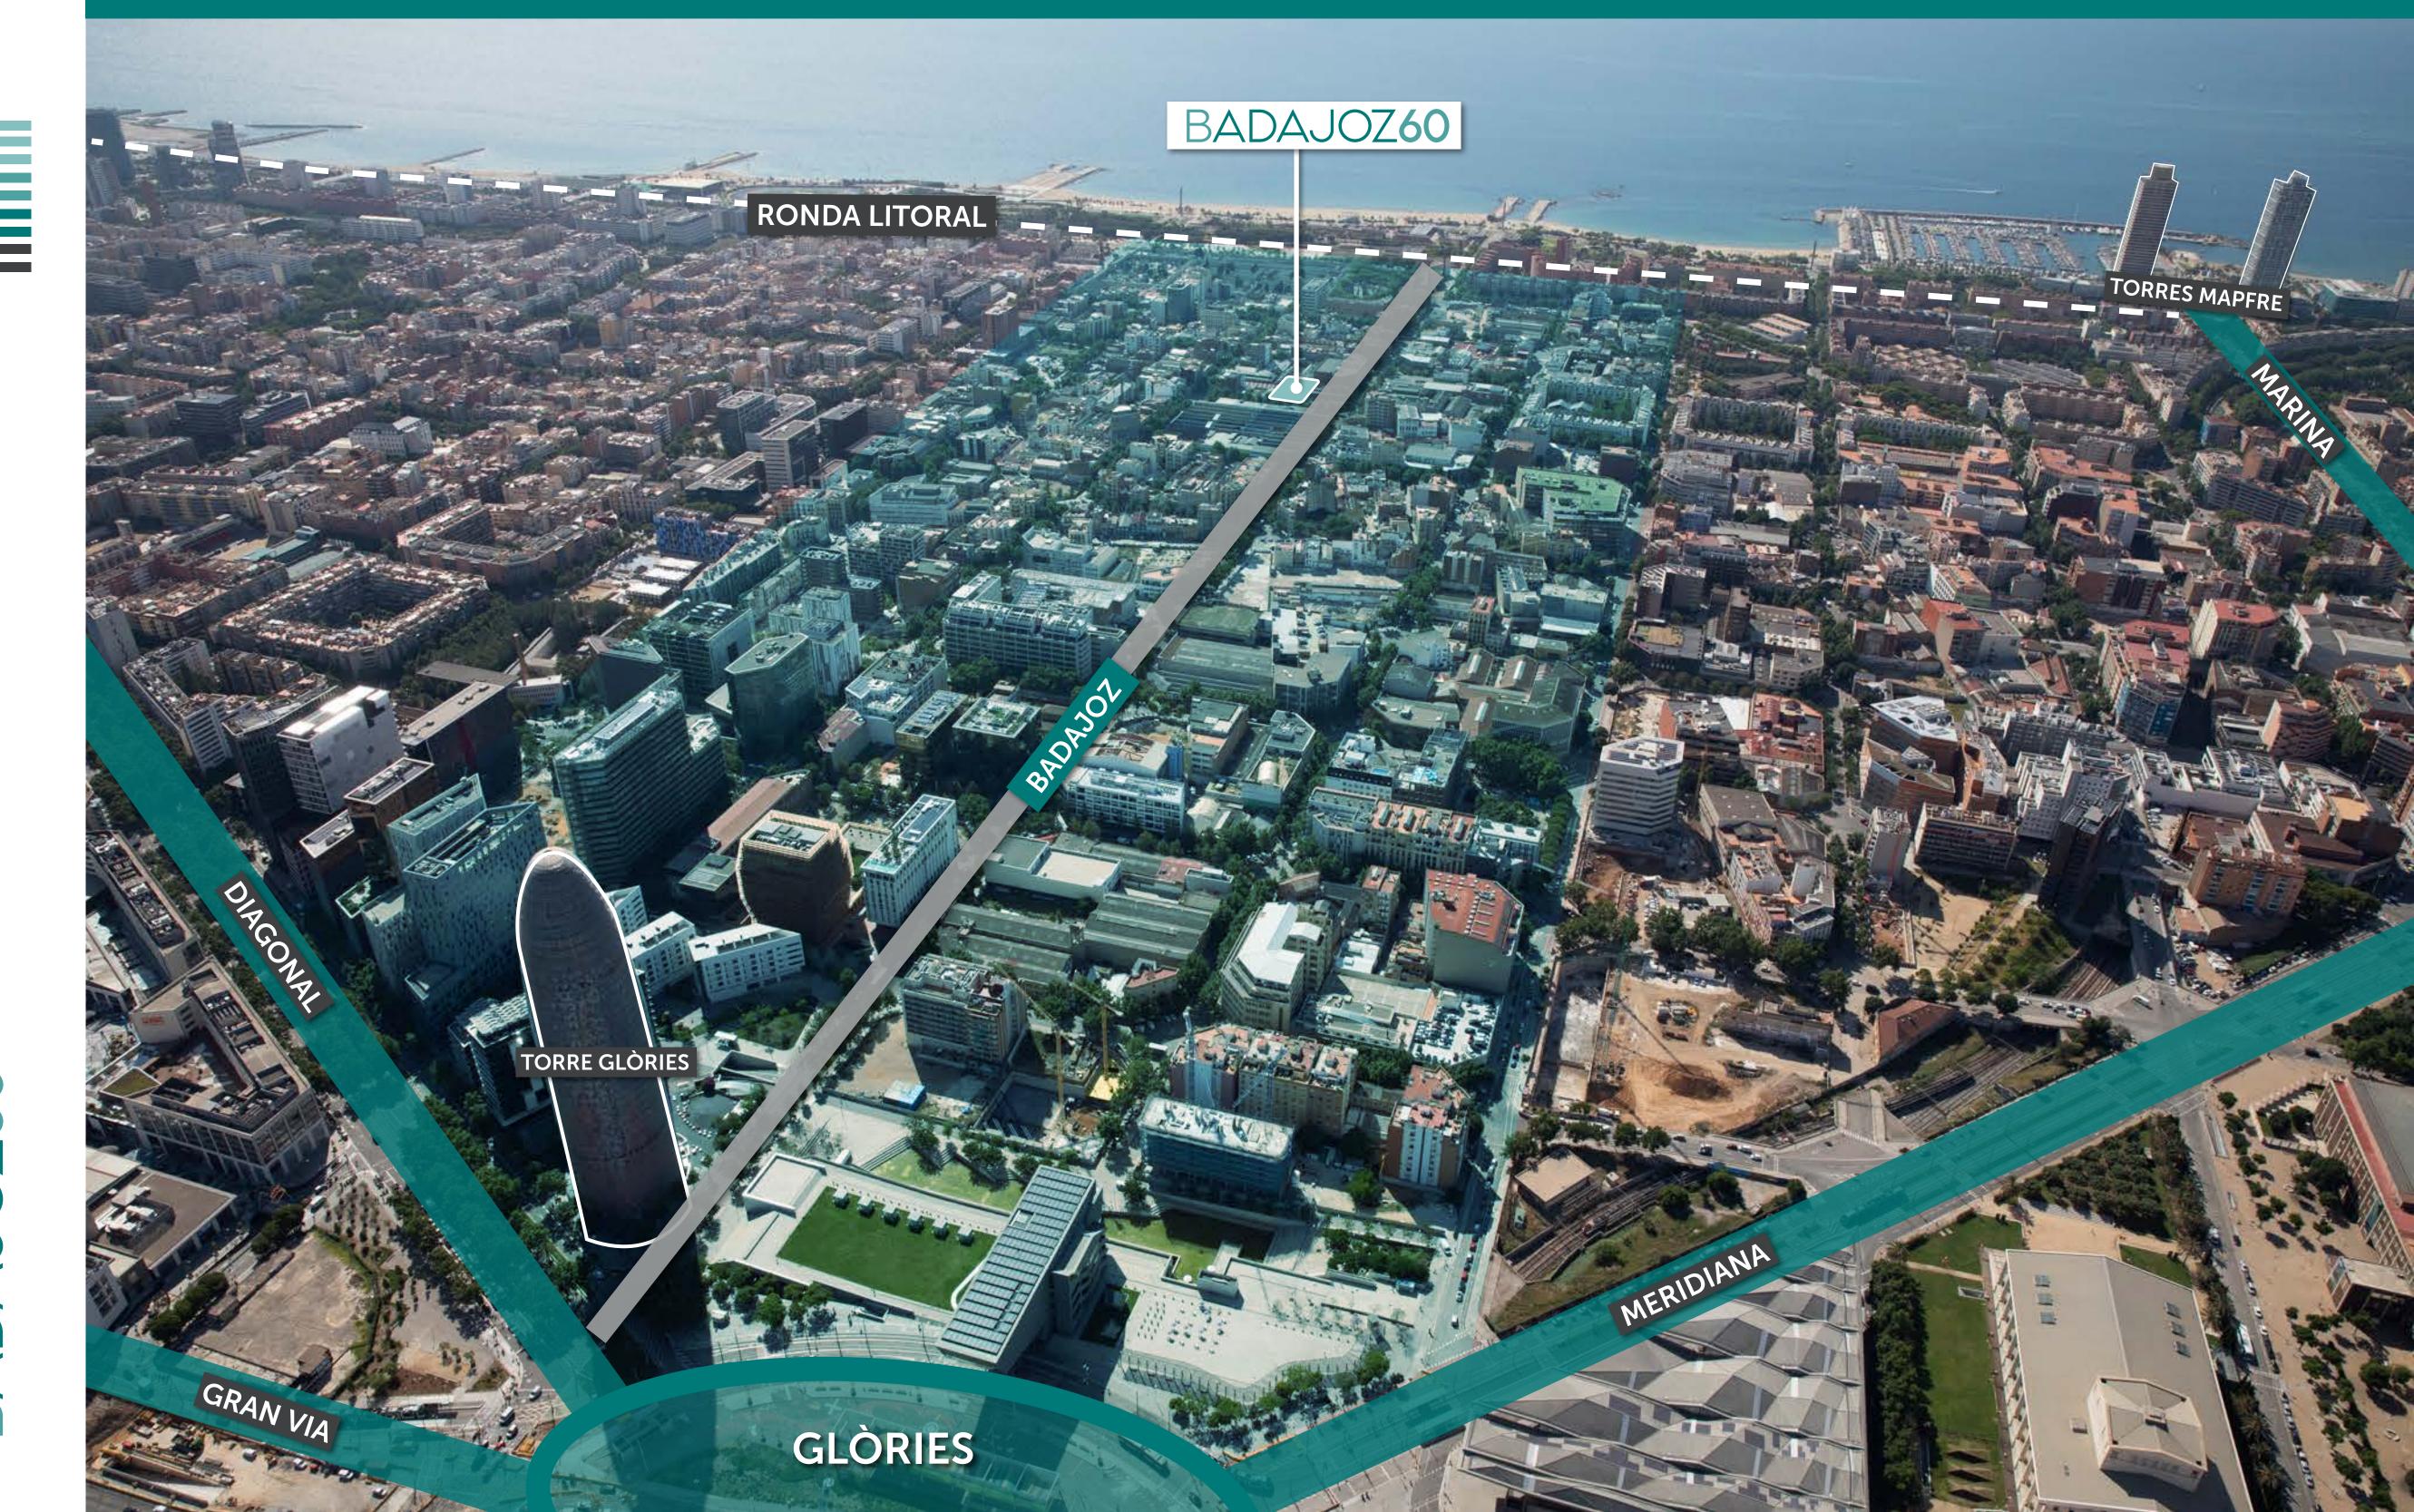

### The Badajoz axis

Over 50 national and international companies have located here.

| Rakuten | TV | 17. |
|---------|----|-----|
|---------|----|-----|

2. NTT Data

3. Glovo

4. Vodafone

5. FX Animation

6. Gaes

7. Playground

8. UPC Barcelona

9. Valkiria

10. Emergia

11. N26 WeWork

12. Space Teleperformance

13. SGS

14. Criteo

15. Betevé

16. Picharchitect

17. HP

18. Amazon

19. Ogivily & Mather

20. King

21. Cuatrecasas

22. WeWork

23. Indra

24. RBA

25. Booking.com

26. Freemap

27. Mediapro Dolby

28. Facebook
Oracle
Dynatrace

29. Gartner

30. Wojo

31. WeWork