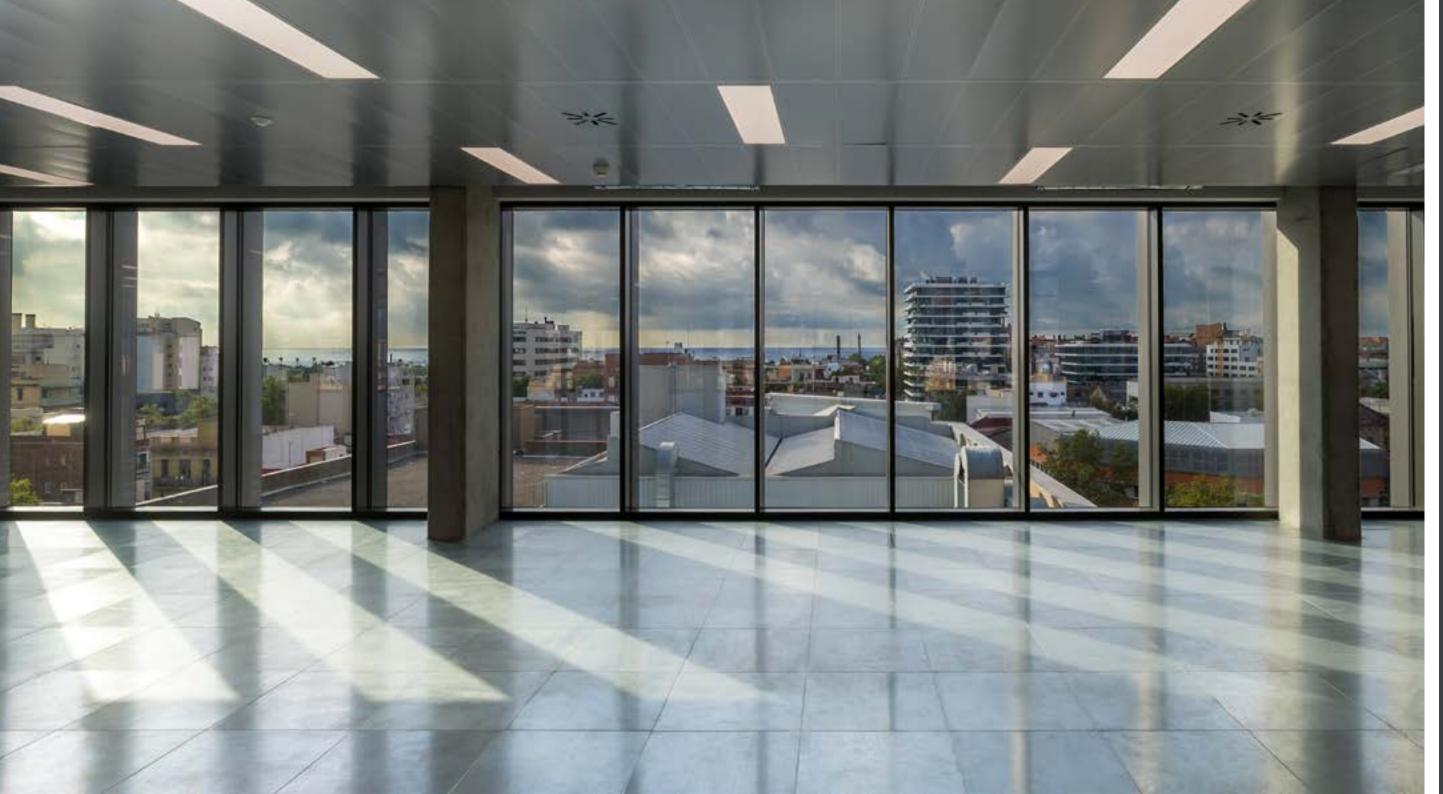

## Natural light

The building's volume and facade design, with floor-to-ceiling glass panels, provide the workspaces with high floors of natural light. Moreover, the upper levels have 360° views of the city of Barcelona, with a unique panoramic view of Poblenou and the Mediterranean sea.

# Standard floor 893 sqm