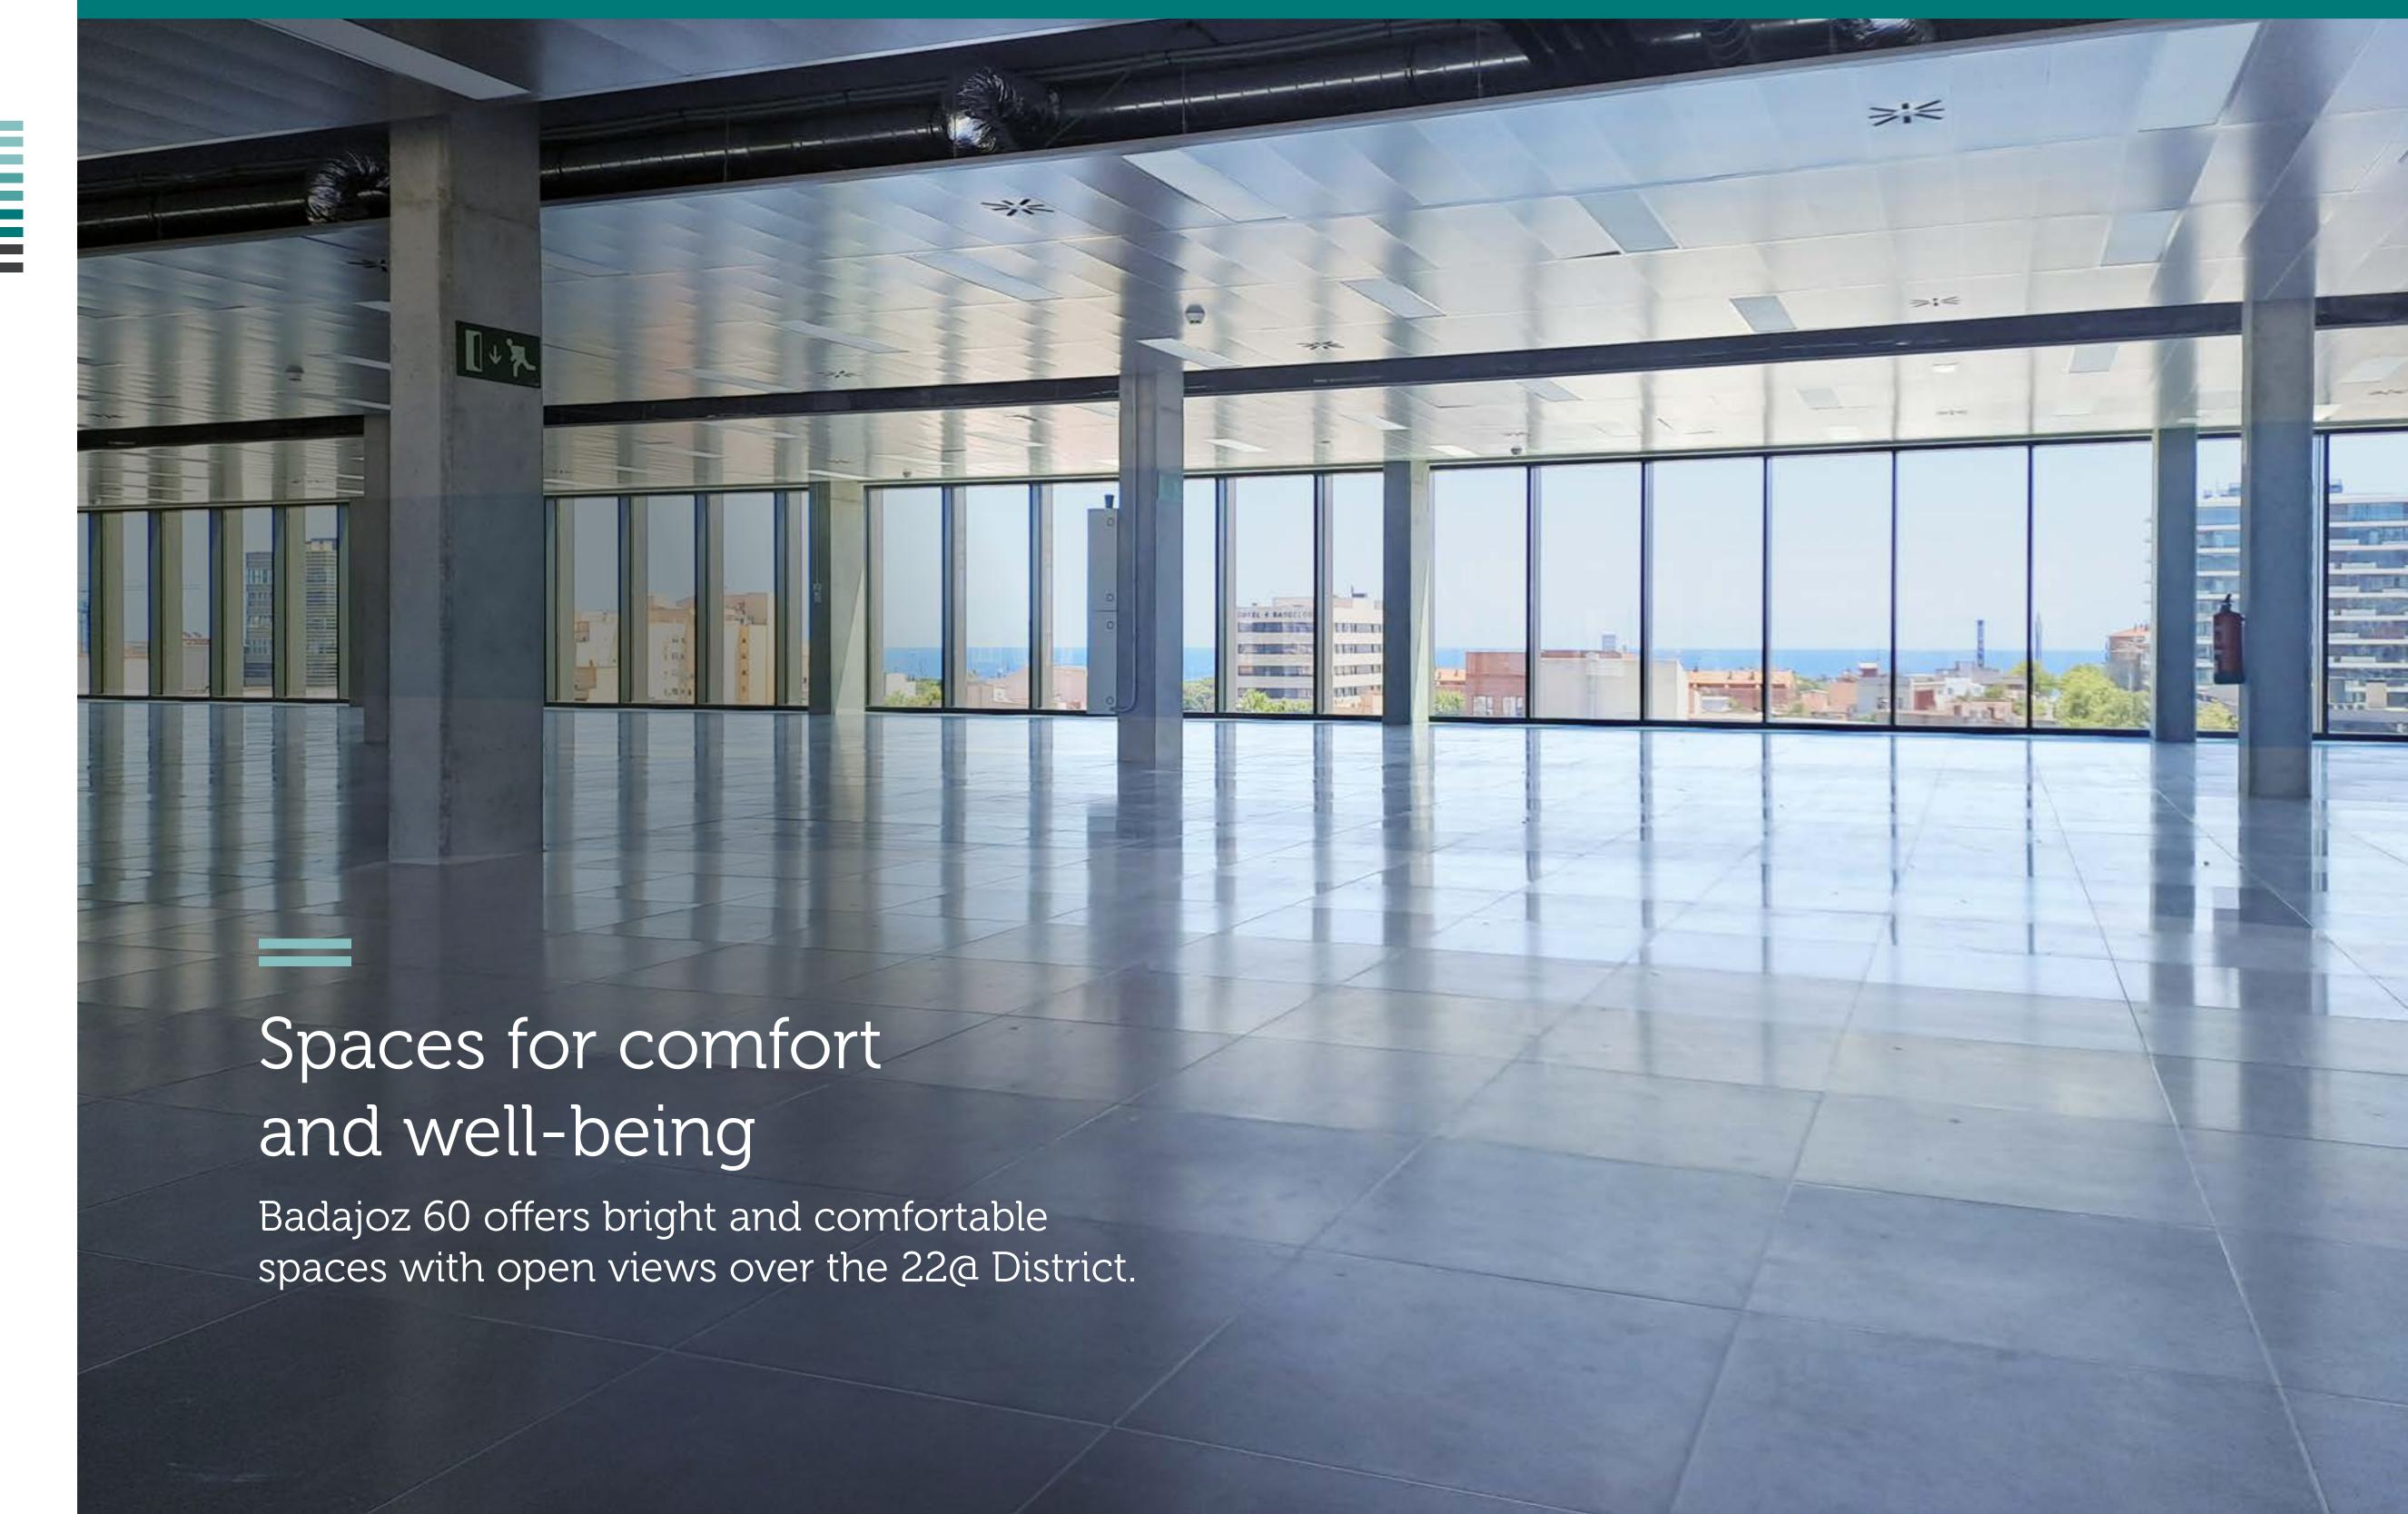

# BADAJOZ60

7,904 sqm of state-of-the-art offices, designed to enhance people's comfort and well-being of individuals

Badajoz 60 offers an exceptional user experience, in a building with the highest sustainability certification, LEED Platinum, enjoying a privileged location in the central Badajoz area in district 22@.

## Natural light

The building's volume and facade design, with floor-to-ceiling glass panels, provide the workspaces with high floors of natural light. Moreover, the upper levels have 360° views of the city of Barcelona, with a unique panoramic view of Poblenou and the Mediterranean sea.