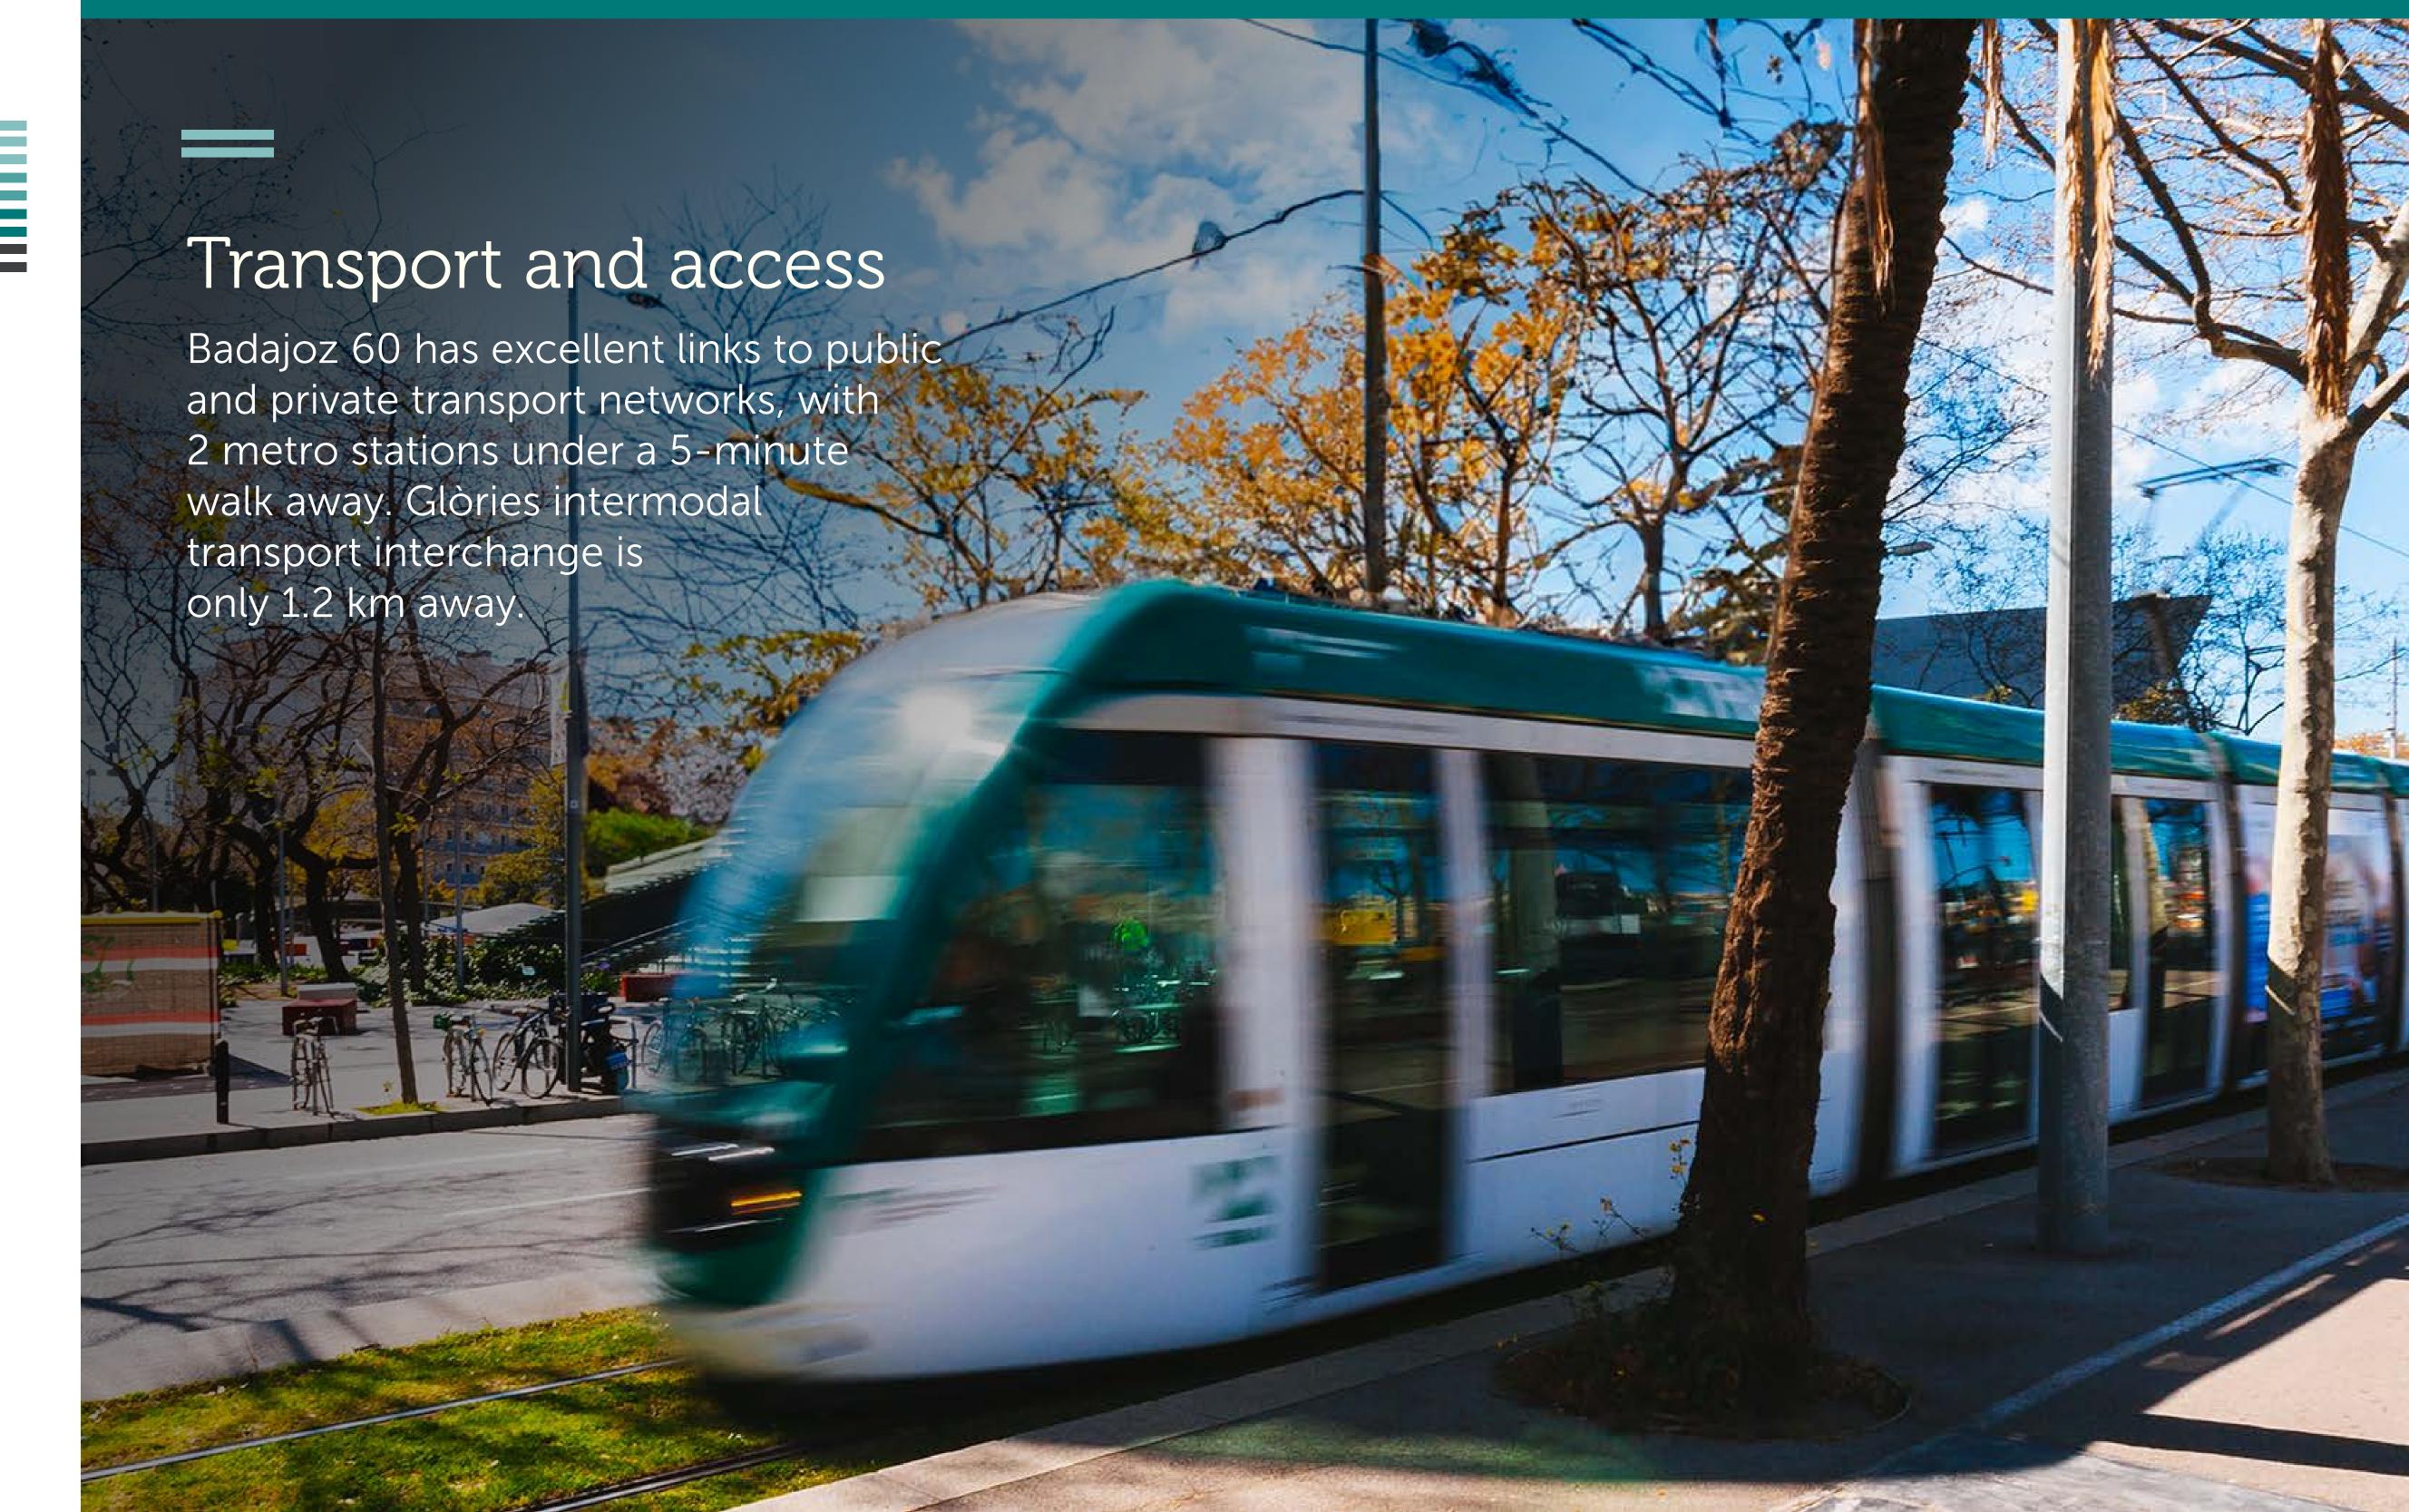

# Excellent connections

| PUBLIC TRANSPORT                                     | DISTANCE  | Ř        |  |
|------------------------------------------------------|-----------|----------|--|
| Bus 136, B20, B25, V23, 6, N6, N8                    | 100 m     | 1 min.   |  |
| Metro Llacuna, Bogatell                              | 350/700 m | 4/6 min. |  |
| Metro Glòries                                        | 1200 m    | 14 min.  |  |
| Tram <b>T5</b> , <b>T6</b> (Glòries-Gorg-Sant Àdria) | 1200 m    | 14 min.  |  |
| Tram <b>T4</b> ( Vila Olímpica - Sant Àdria)         | 1200 m    | 14 min.  |  |
| • Train Station Clot-Aragó                           | 2000 m    | 26 min.  |  |