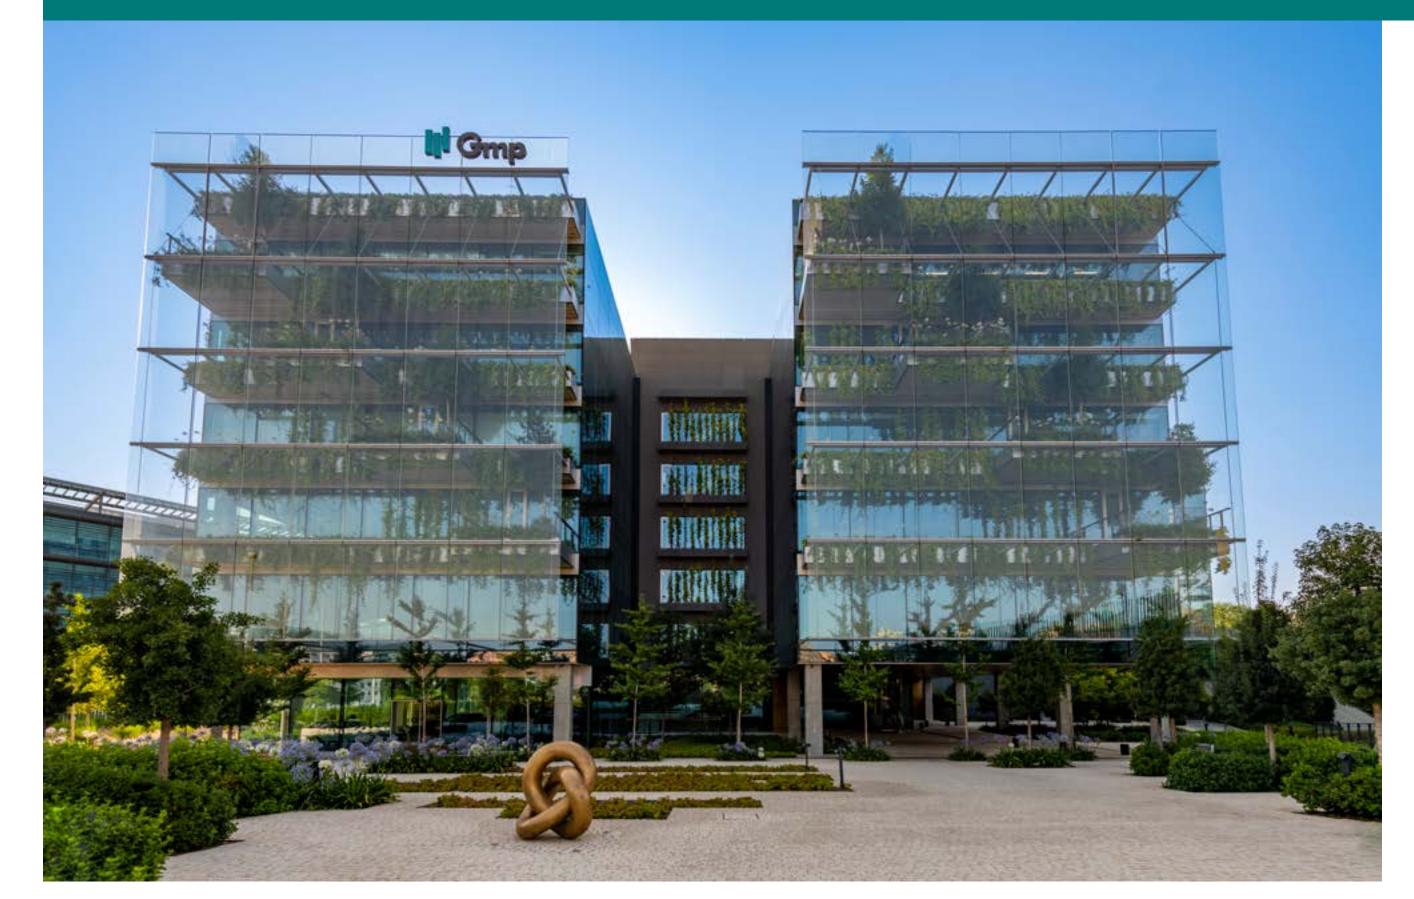

# BADAJOZ60

7,904 sqm of state-of-the-art offices, designed to enhance people's comfort and well-being of individuals

Badajoz 60 offers an exceptional user experience, in a building with the highest sustainability certification, LEED Platinum, enjoying a privileged location in the central Badajoz area in district 22@.

# Badajoz 60 at a glance

Year of construction

Car parking spaces

49

Surface GLA (sqm)

7,904 sqm

Motorbike parking spaces

22

Architects

Blanch+Conca Arquitectura

Bicycle parking spaces

114

Energy rating A

Electric vehicle parking spaces

Standard floor

893 sqm