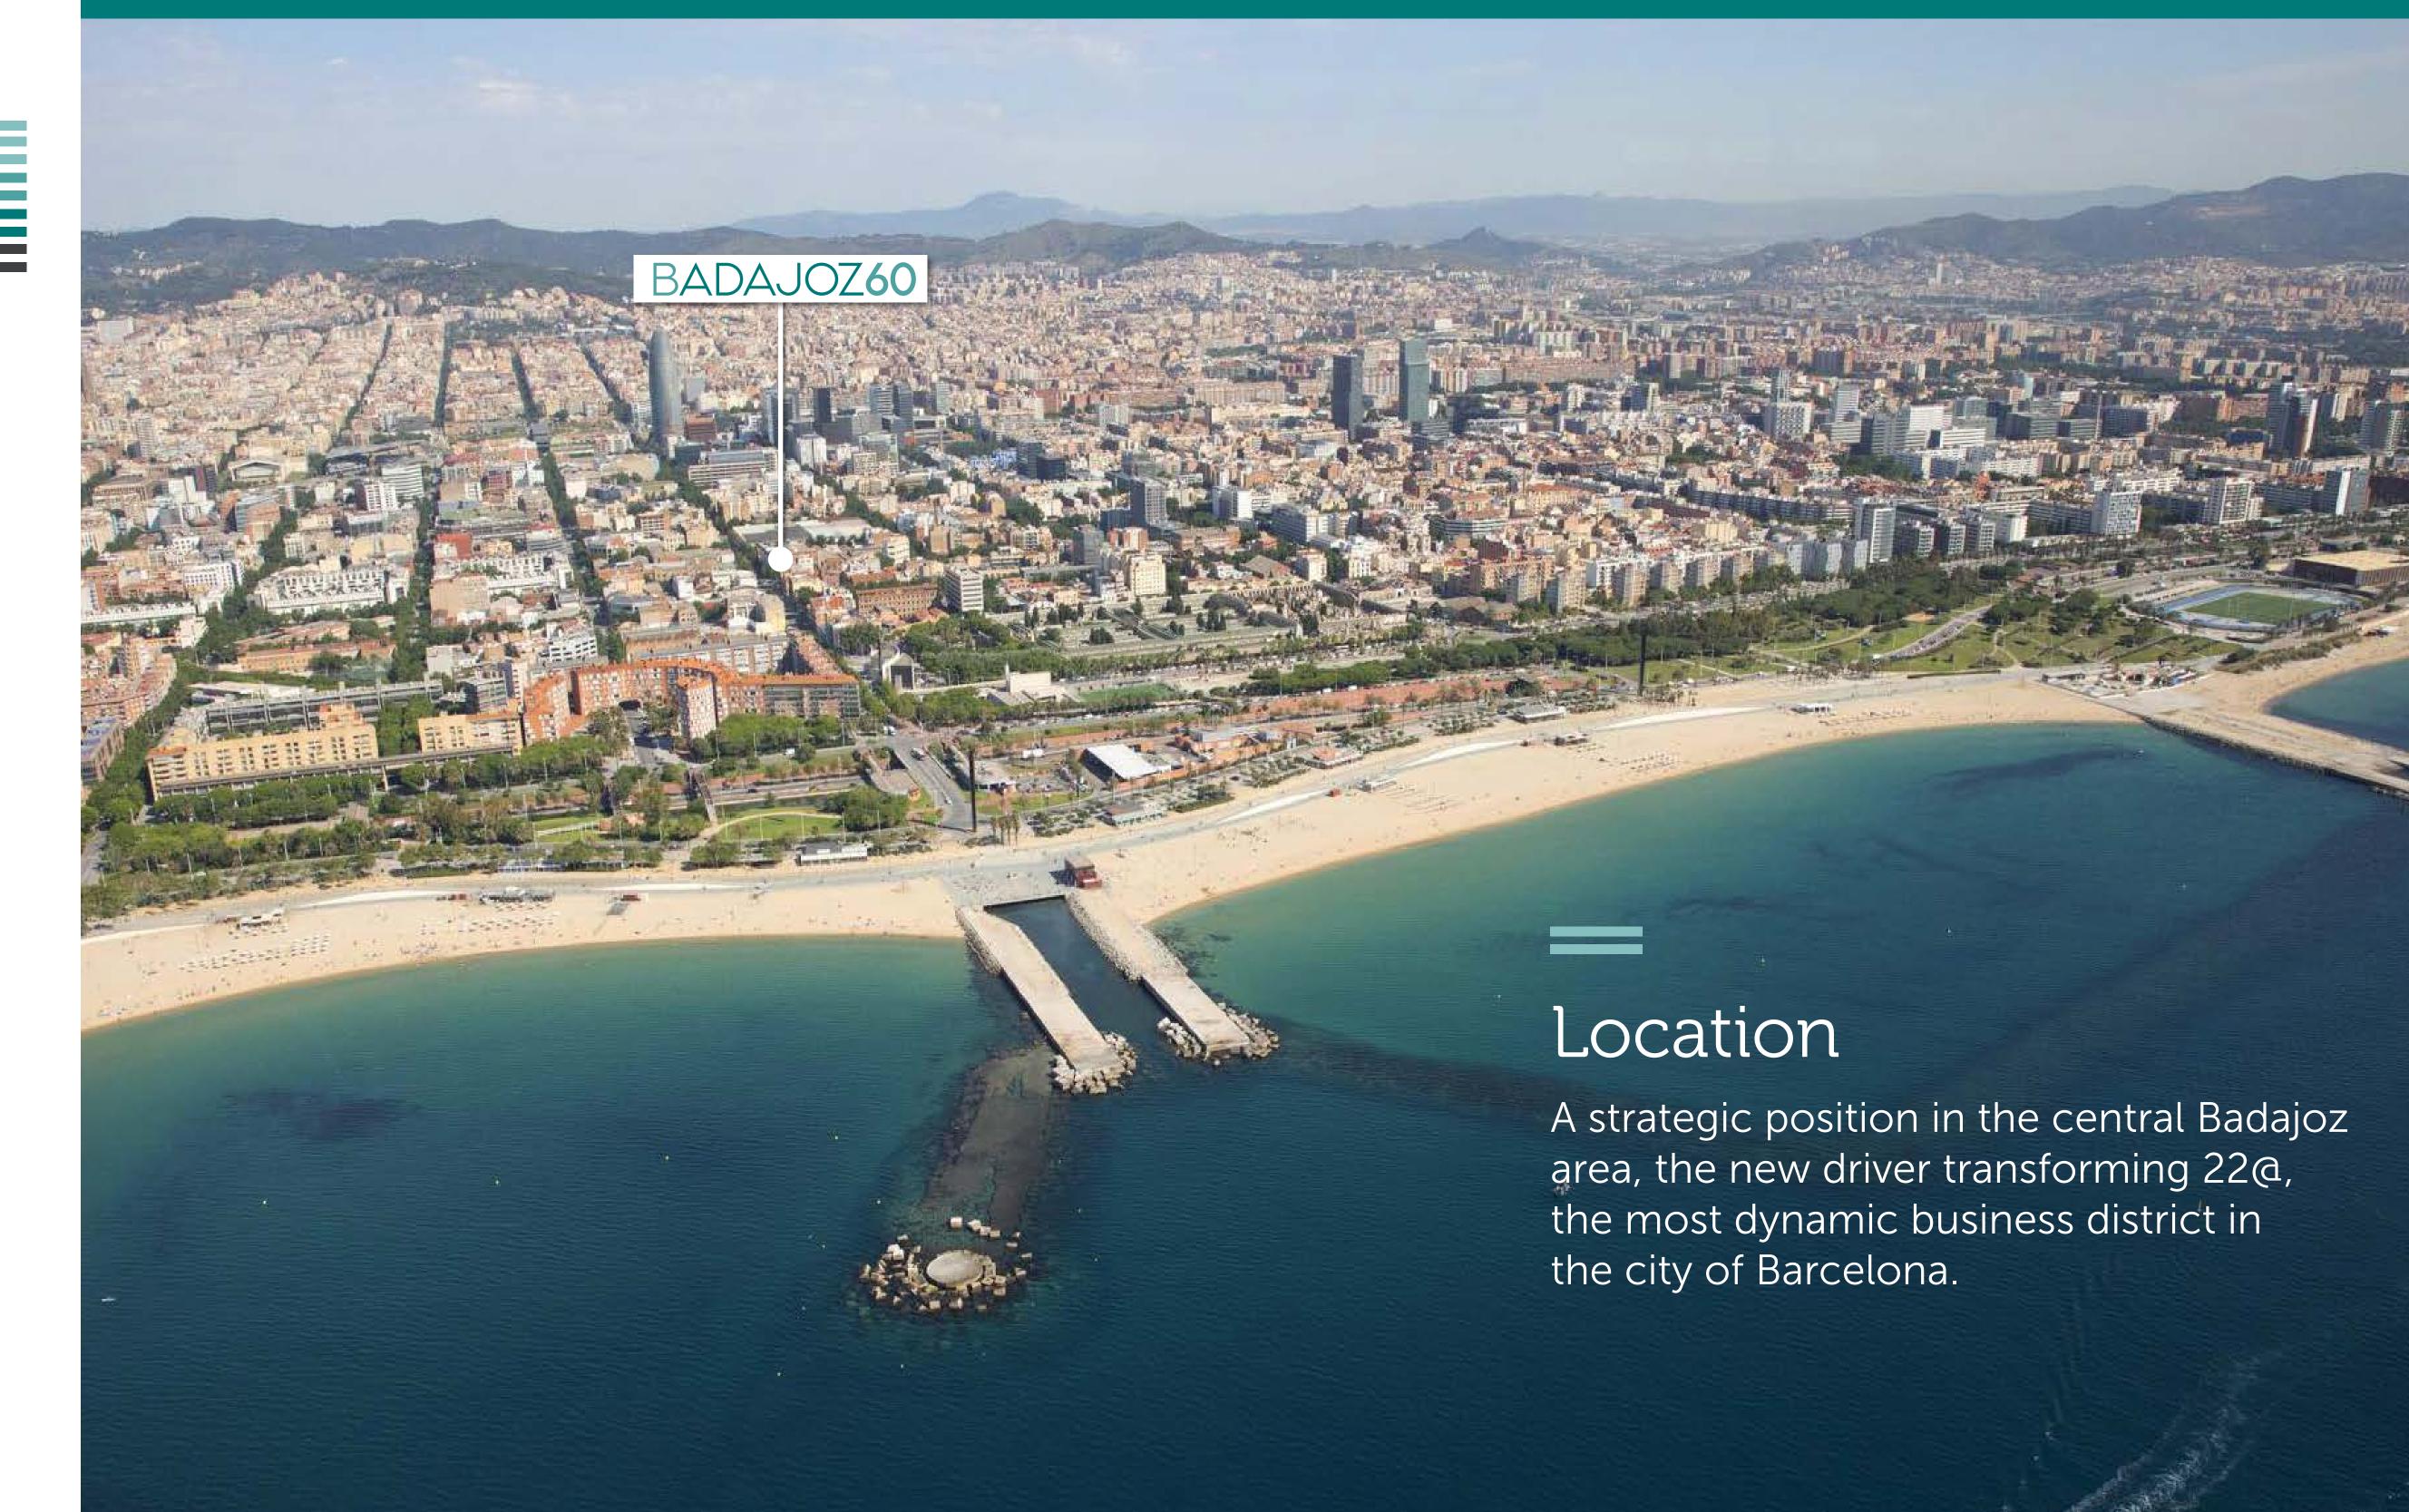

# BADAJOZ60

7,904 sqm of state-of-the-art offices, designed to enhance people's comfort and well-being of individuals

Badajoz 60 offers an exceptional user experience, in a building with the highest sustainability certification, LEED Platinum, enjoying a privileged location in the central Badajoz area in district 22@.

### The Badajoz axis

Over 50 national and international companies have located here.

| 1. Rakuten TV | 17. H |
|---------------|-------|
| 1. Rakuten TV | 17. H |

2. NTT Data

18. Amazon

3. Glovo

19. Ogivily & Mather