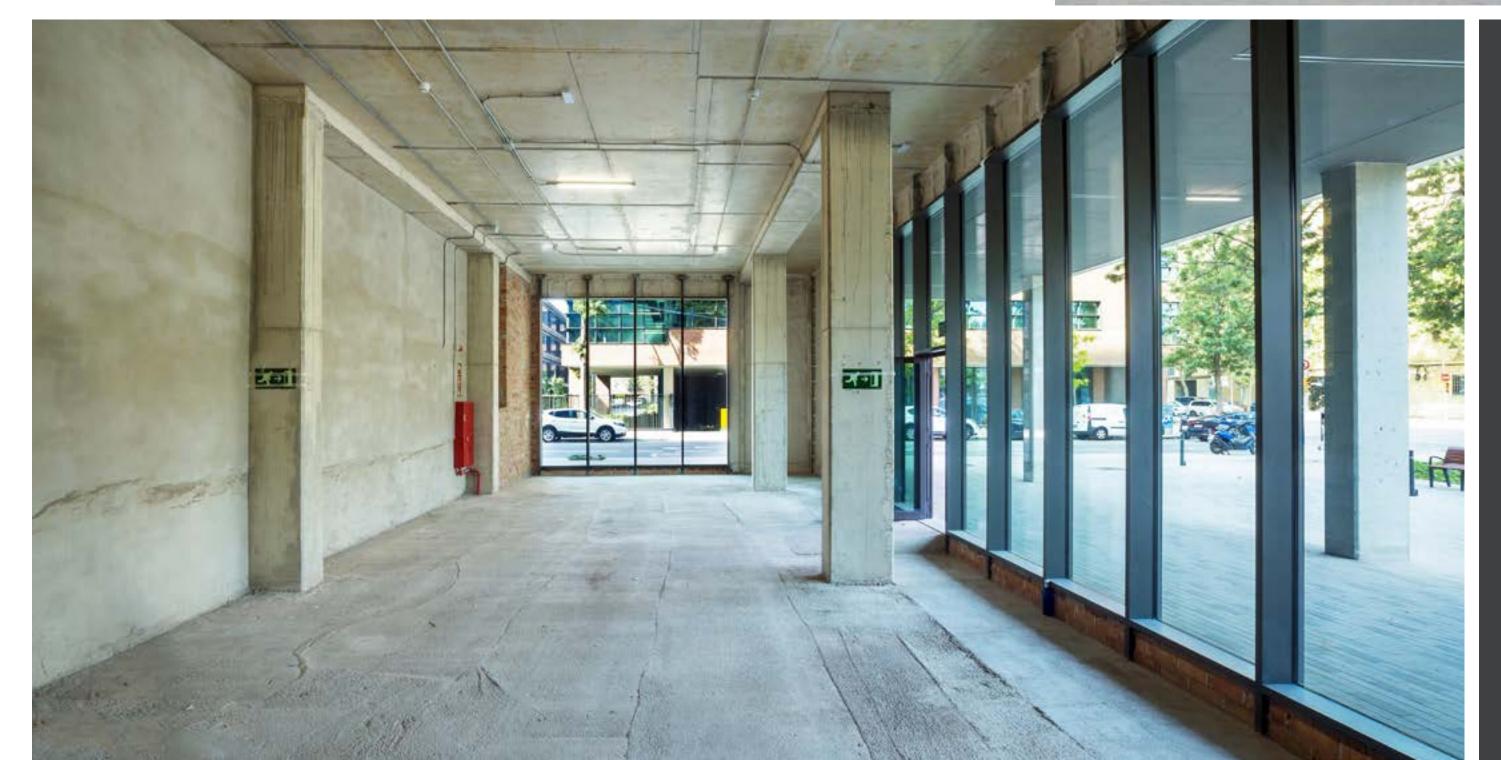

# Retail space

The building has a ground floor 441 sqm retail space with a large corner facade and floor-to-ceiling windows that provide great visibility. It also has direct access to a landscaped pedestrian.

# Retail space

CALLE LLULL

CALLE BADAJOZ

Ground floor 441 sqm