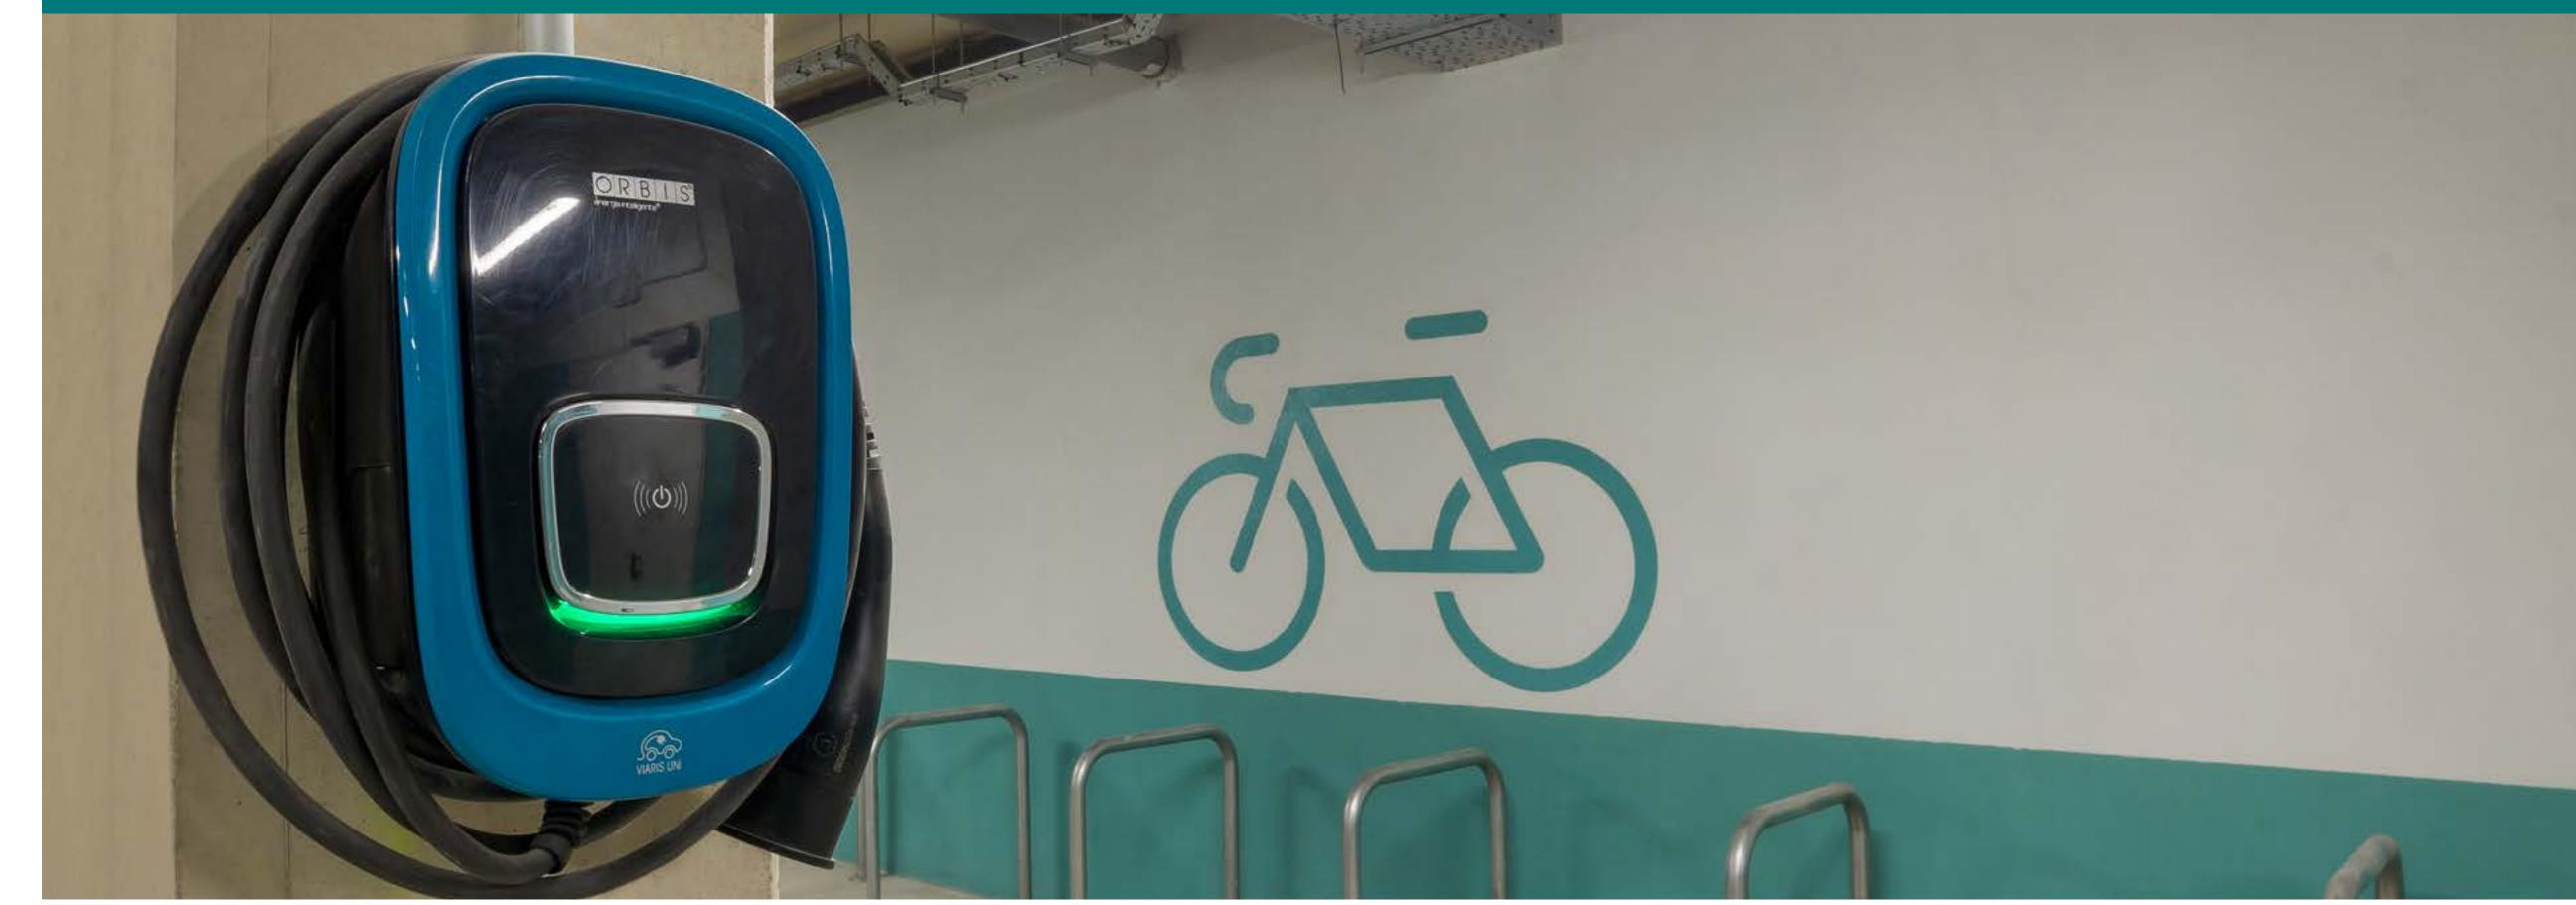

# Sustainable mobility

Badajoz 60 enhances sustainable mobility through a parking facility with a generous provision of 185 parking spaces, of which 114 are allocated for bicycles, 22 for motorcycles, and 49 for cars, including 5 spaces for electric vehicles.

#### NATURAL LIGHT AND NATURE

HIGH PERCENTAGE OF NATURAL LIGHT IN WORKSPACES

VIEWS FROM WORKSPACES

114 BICYCLE PARKING SPACES

100% UNDERGROUND CAR PARKING

PARKING SPACES FOR ECO-FRIENDLY VEHICLES

WASTE RECYCLING AREA