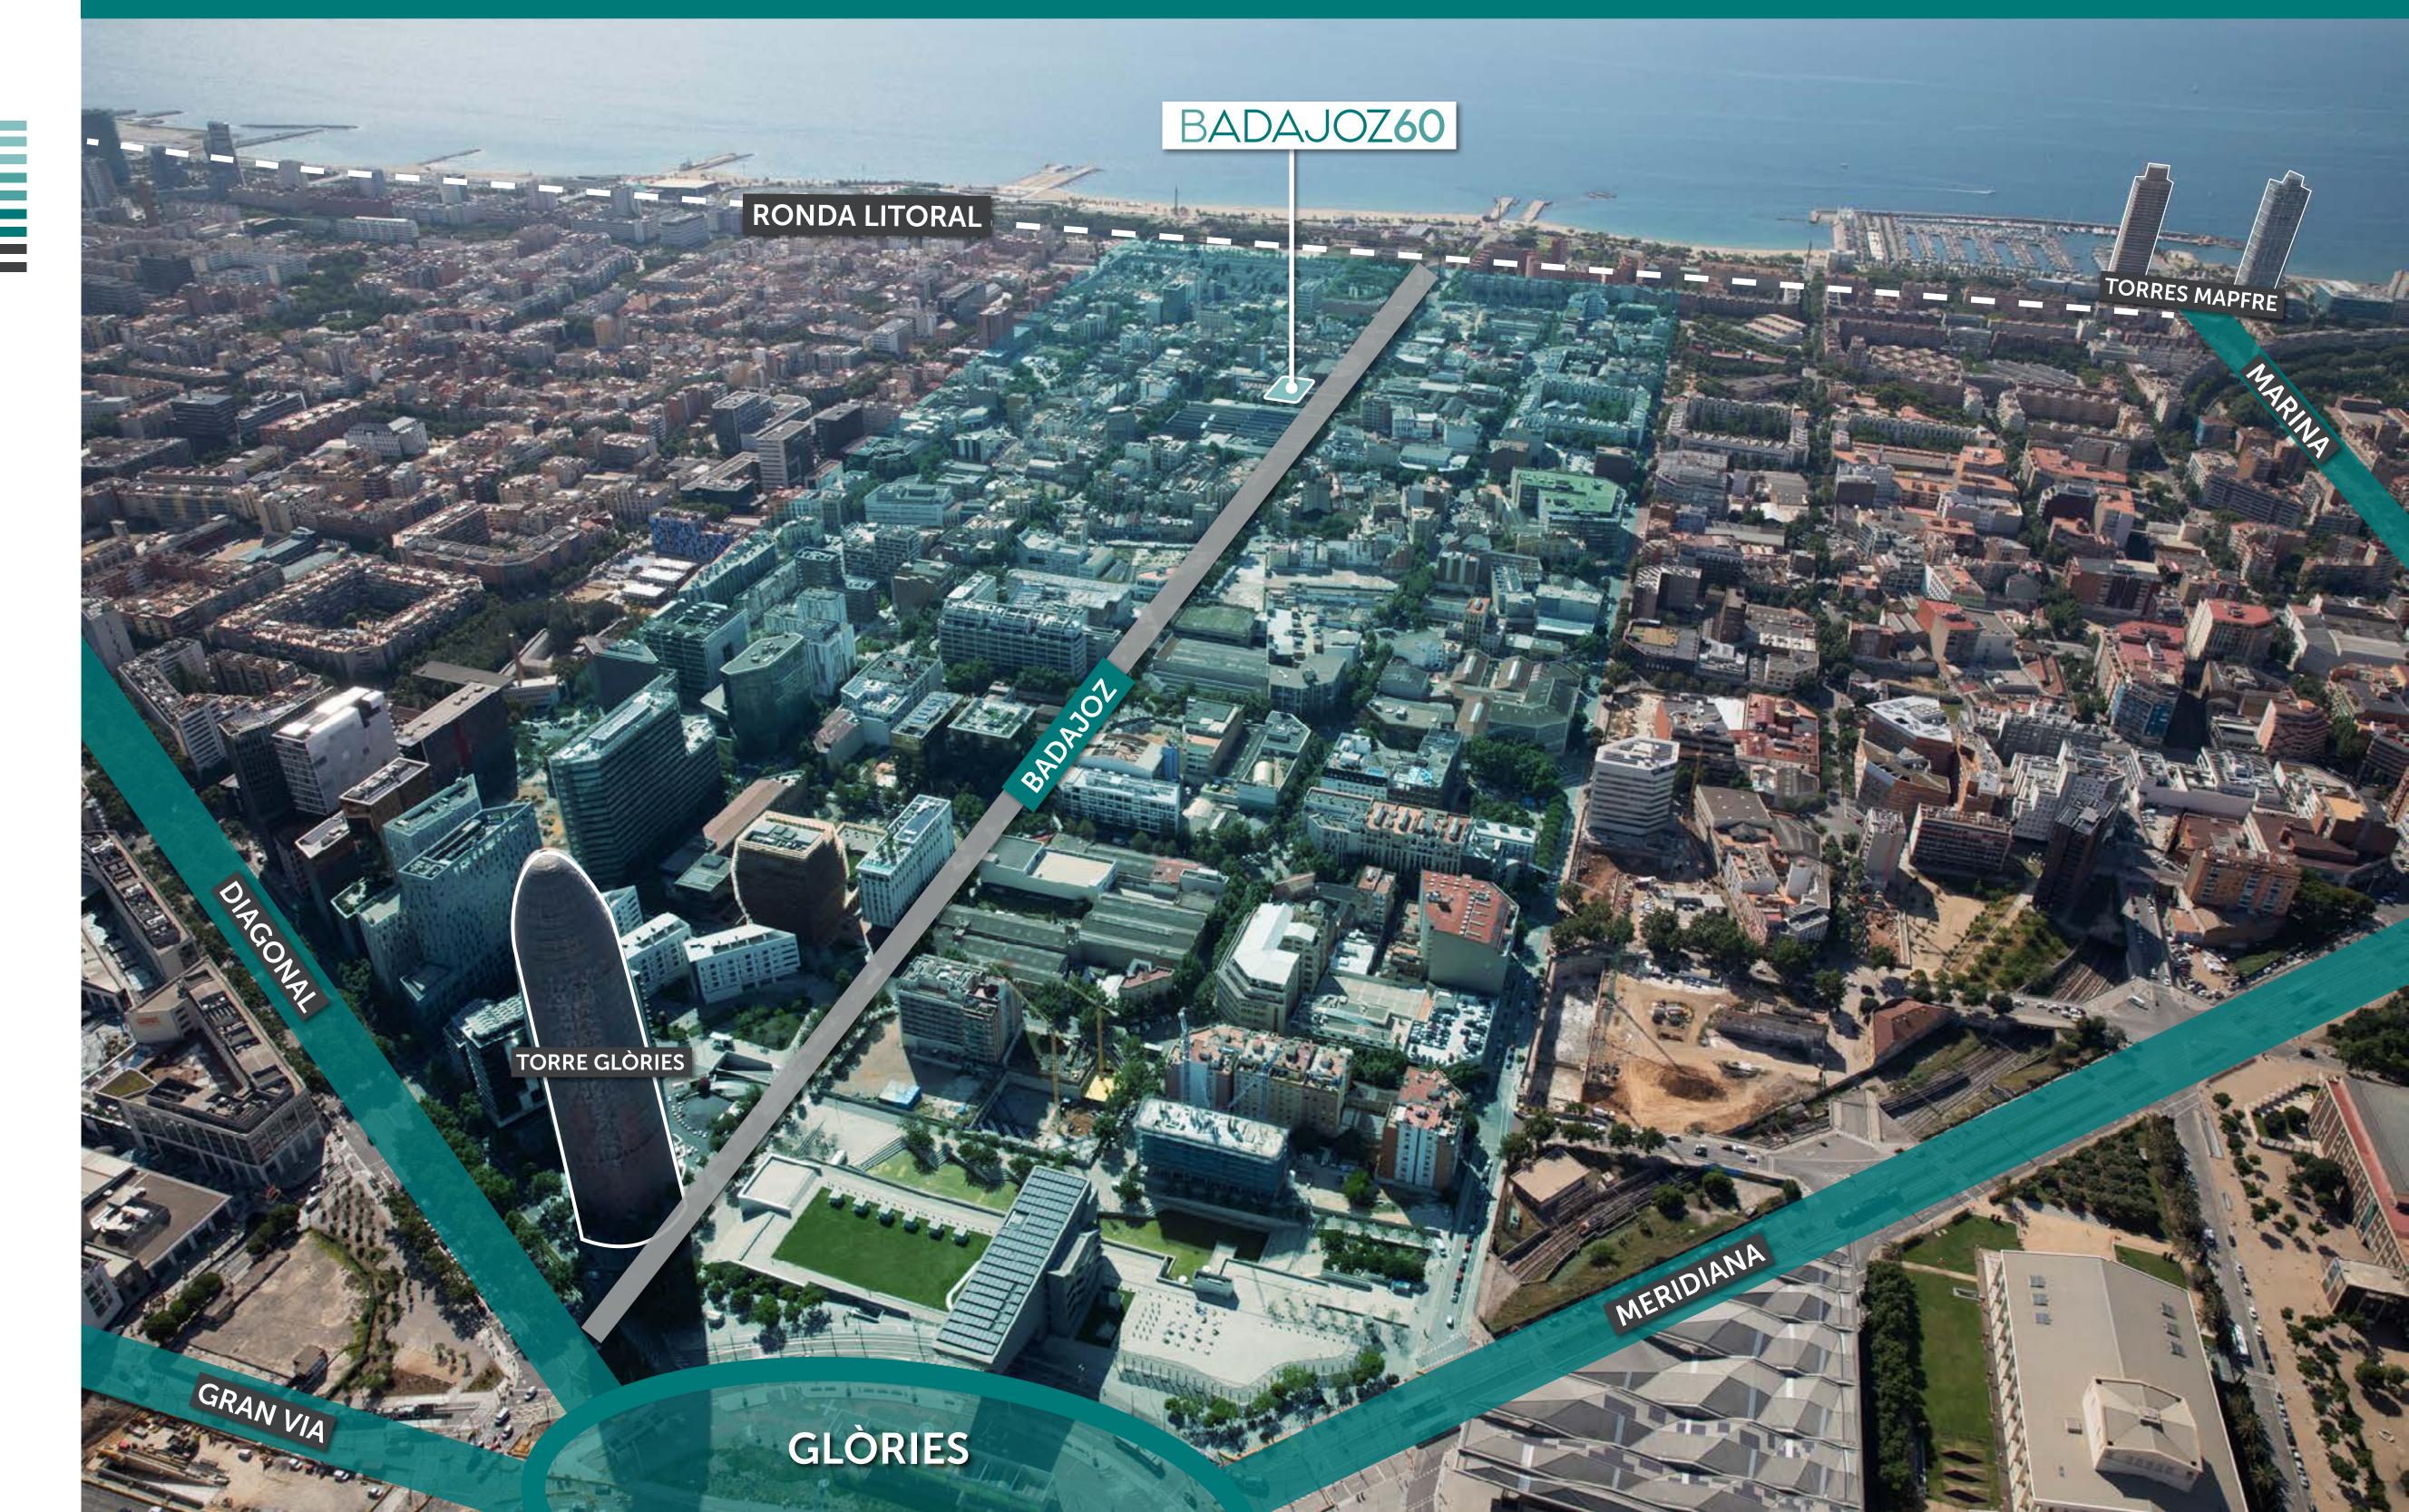

### The Badajoz axis

Over 50 national and international companies have located here.

| 1. Rakuten TV | 17. H |
|---------------|-------|
| 1. Rakuten TV | 17. H |

2. NTT Data

18. Amazon

3. Glovo

19. Ogivily & Mather

4. Vodafone

**20.** King

5. FX Animation

21. Cuatrecasas

6. Gaes

22. WeWork

7. Playground

23. Indra

8. UPC Barcelona

24. RBA

9. Valkiria

25. Booking.com

10. Emergia

26. Freemap

11. N26 WeWork 27. Mediapro Dolby

12. Space Teleperformance

28. Facebook
Oracle
Dynatrace

13. SGS

29. Gartner

14. Criteo

30. Wojo

15. Betevé

31. WeWork

16. Picharchitect