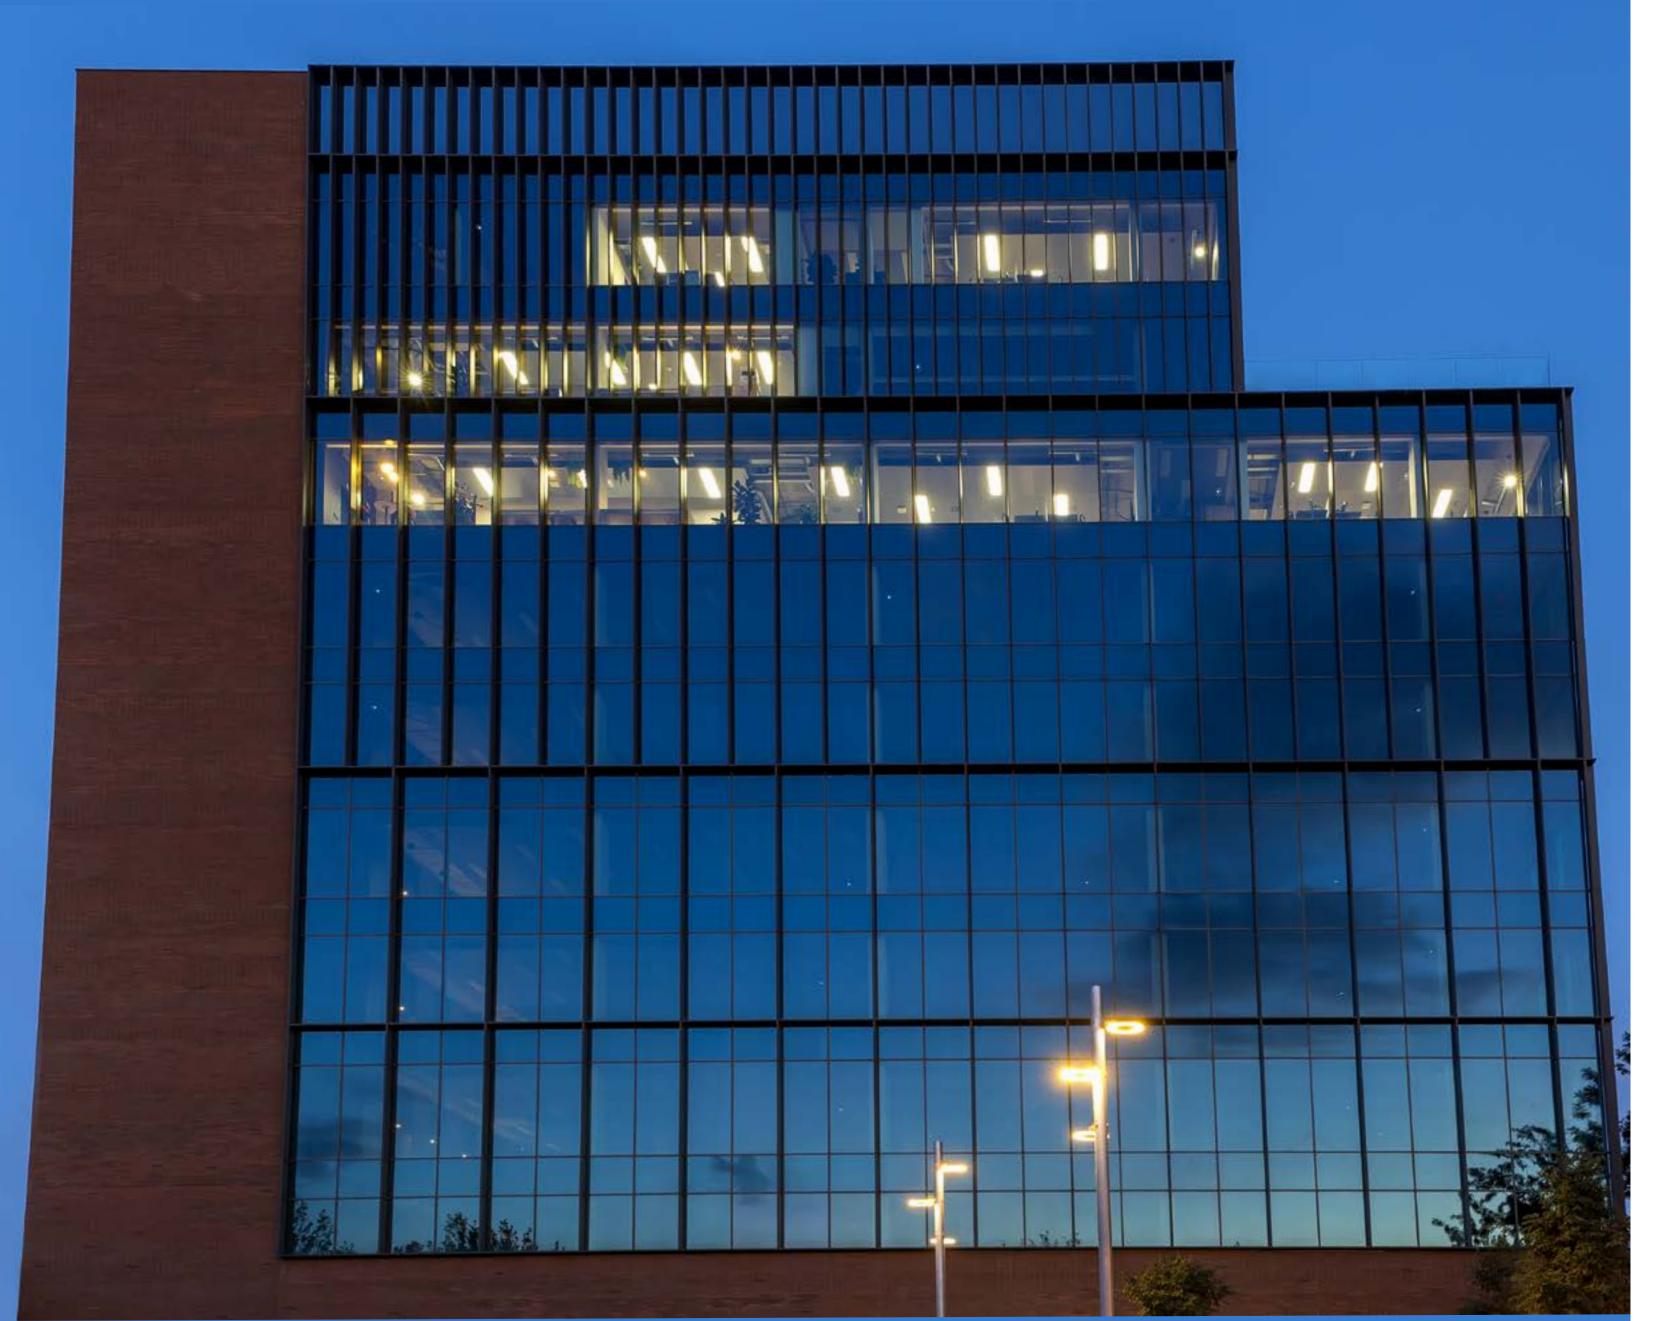

## Natural light

The building's volume and facade design, with floor-to-ceiling glass panels, provide the workspaces with high floors of natural light. Moreover, the upper levels have 360° views of the city of Barcelona, with a unique panoramic view of Poblenou and the Mediterranean sea.

## Facility manager

Badajoz 60 has an on-site Facility Manager, enabling direct and personalized communication with tenants.

It also provides reception staff in the lobby and a 24-hour security service.