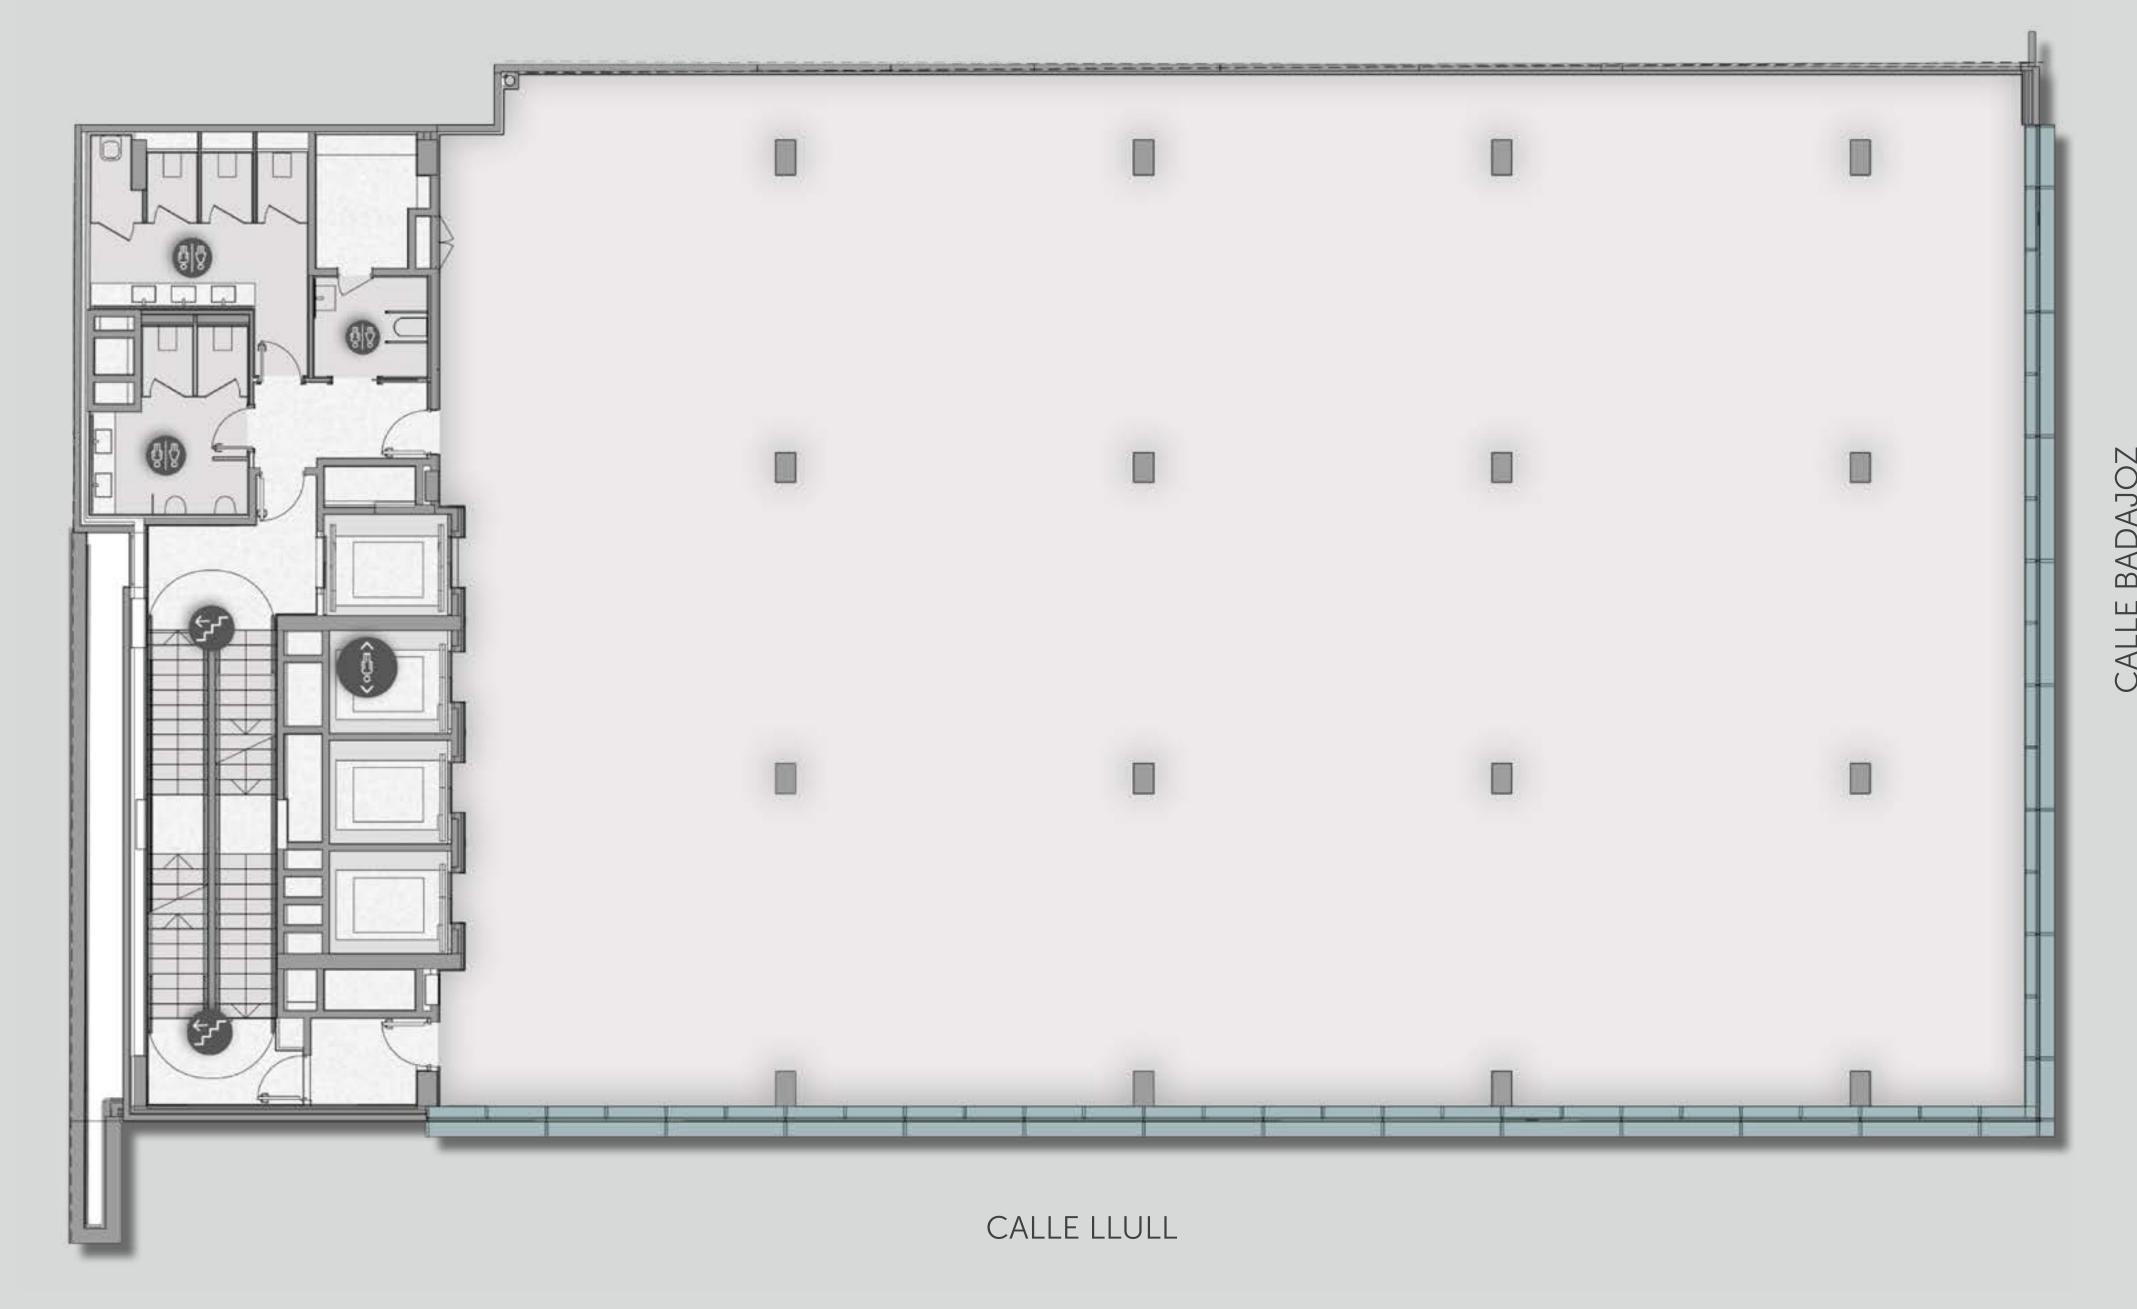

s volume and facade design, with floor-to-ceiling glass panels, provide the workspaces with high floors of natural light. Moreover, the upper levels have 360° views of the city of Barcelona, with a unique panoramic view of Poblenou and the Mediterranean sea.



## Facility manager

Badajoz 60 has an on-site Facility Manager, enabling direct and personalized communication with tenants.

It also provides reception staff in the lobby and a 24-hour security service.





# Sustainable mobility

Badajoz 60 enhances sustainable mobility through a parking facility with a generous provision of 185 parking spaces, of which 114 are allocated for bicycles, 22 for motorcycles, and 49 for cars, including 5 spaces for electric vehicles.









# Floorspace

GLA: 7,904 sqm



# Standard floor 893 sqm



# Standard floor Example of office floor plan









# Retail space

The building has a ground floor 441 sqm retail space with a large corner facade and floor-to-ceiling windows that provide great visibility. It also has direct access to a landscaped pedestrian.

# Retail space



CALLE LLULL



CALLE BADAJOZ

Ground floor 441 sqm





#### LEED Platinum

Projects that achieve LEED Platinum certificate save energy, water, and resources, produce less waste, and promote the health and well-being of users.

Detailed studies conducted during Badajoz 60's certification process demonstrate its commitment to environmental sustainability delivering the following ESG benefits:







30%
SAVING IN
ELECTRICITY
CONSUMPTION



16%
IMPROVEMENT
IN PRODUCTIVITY



15%
REDUCTION OF ABSENTEEISM



# EF