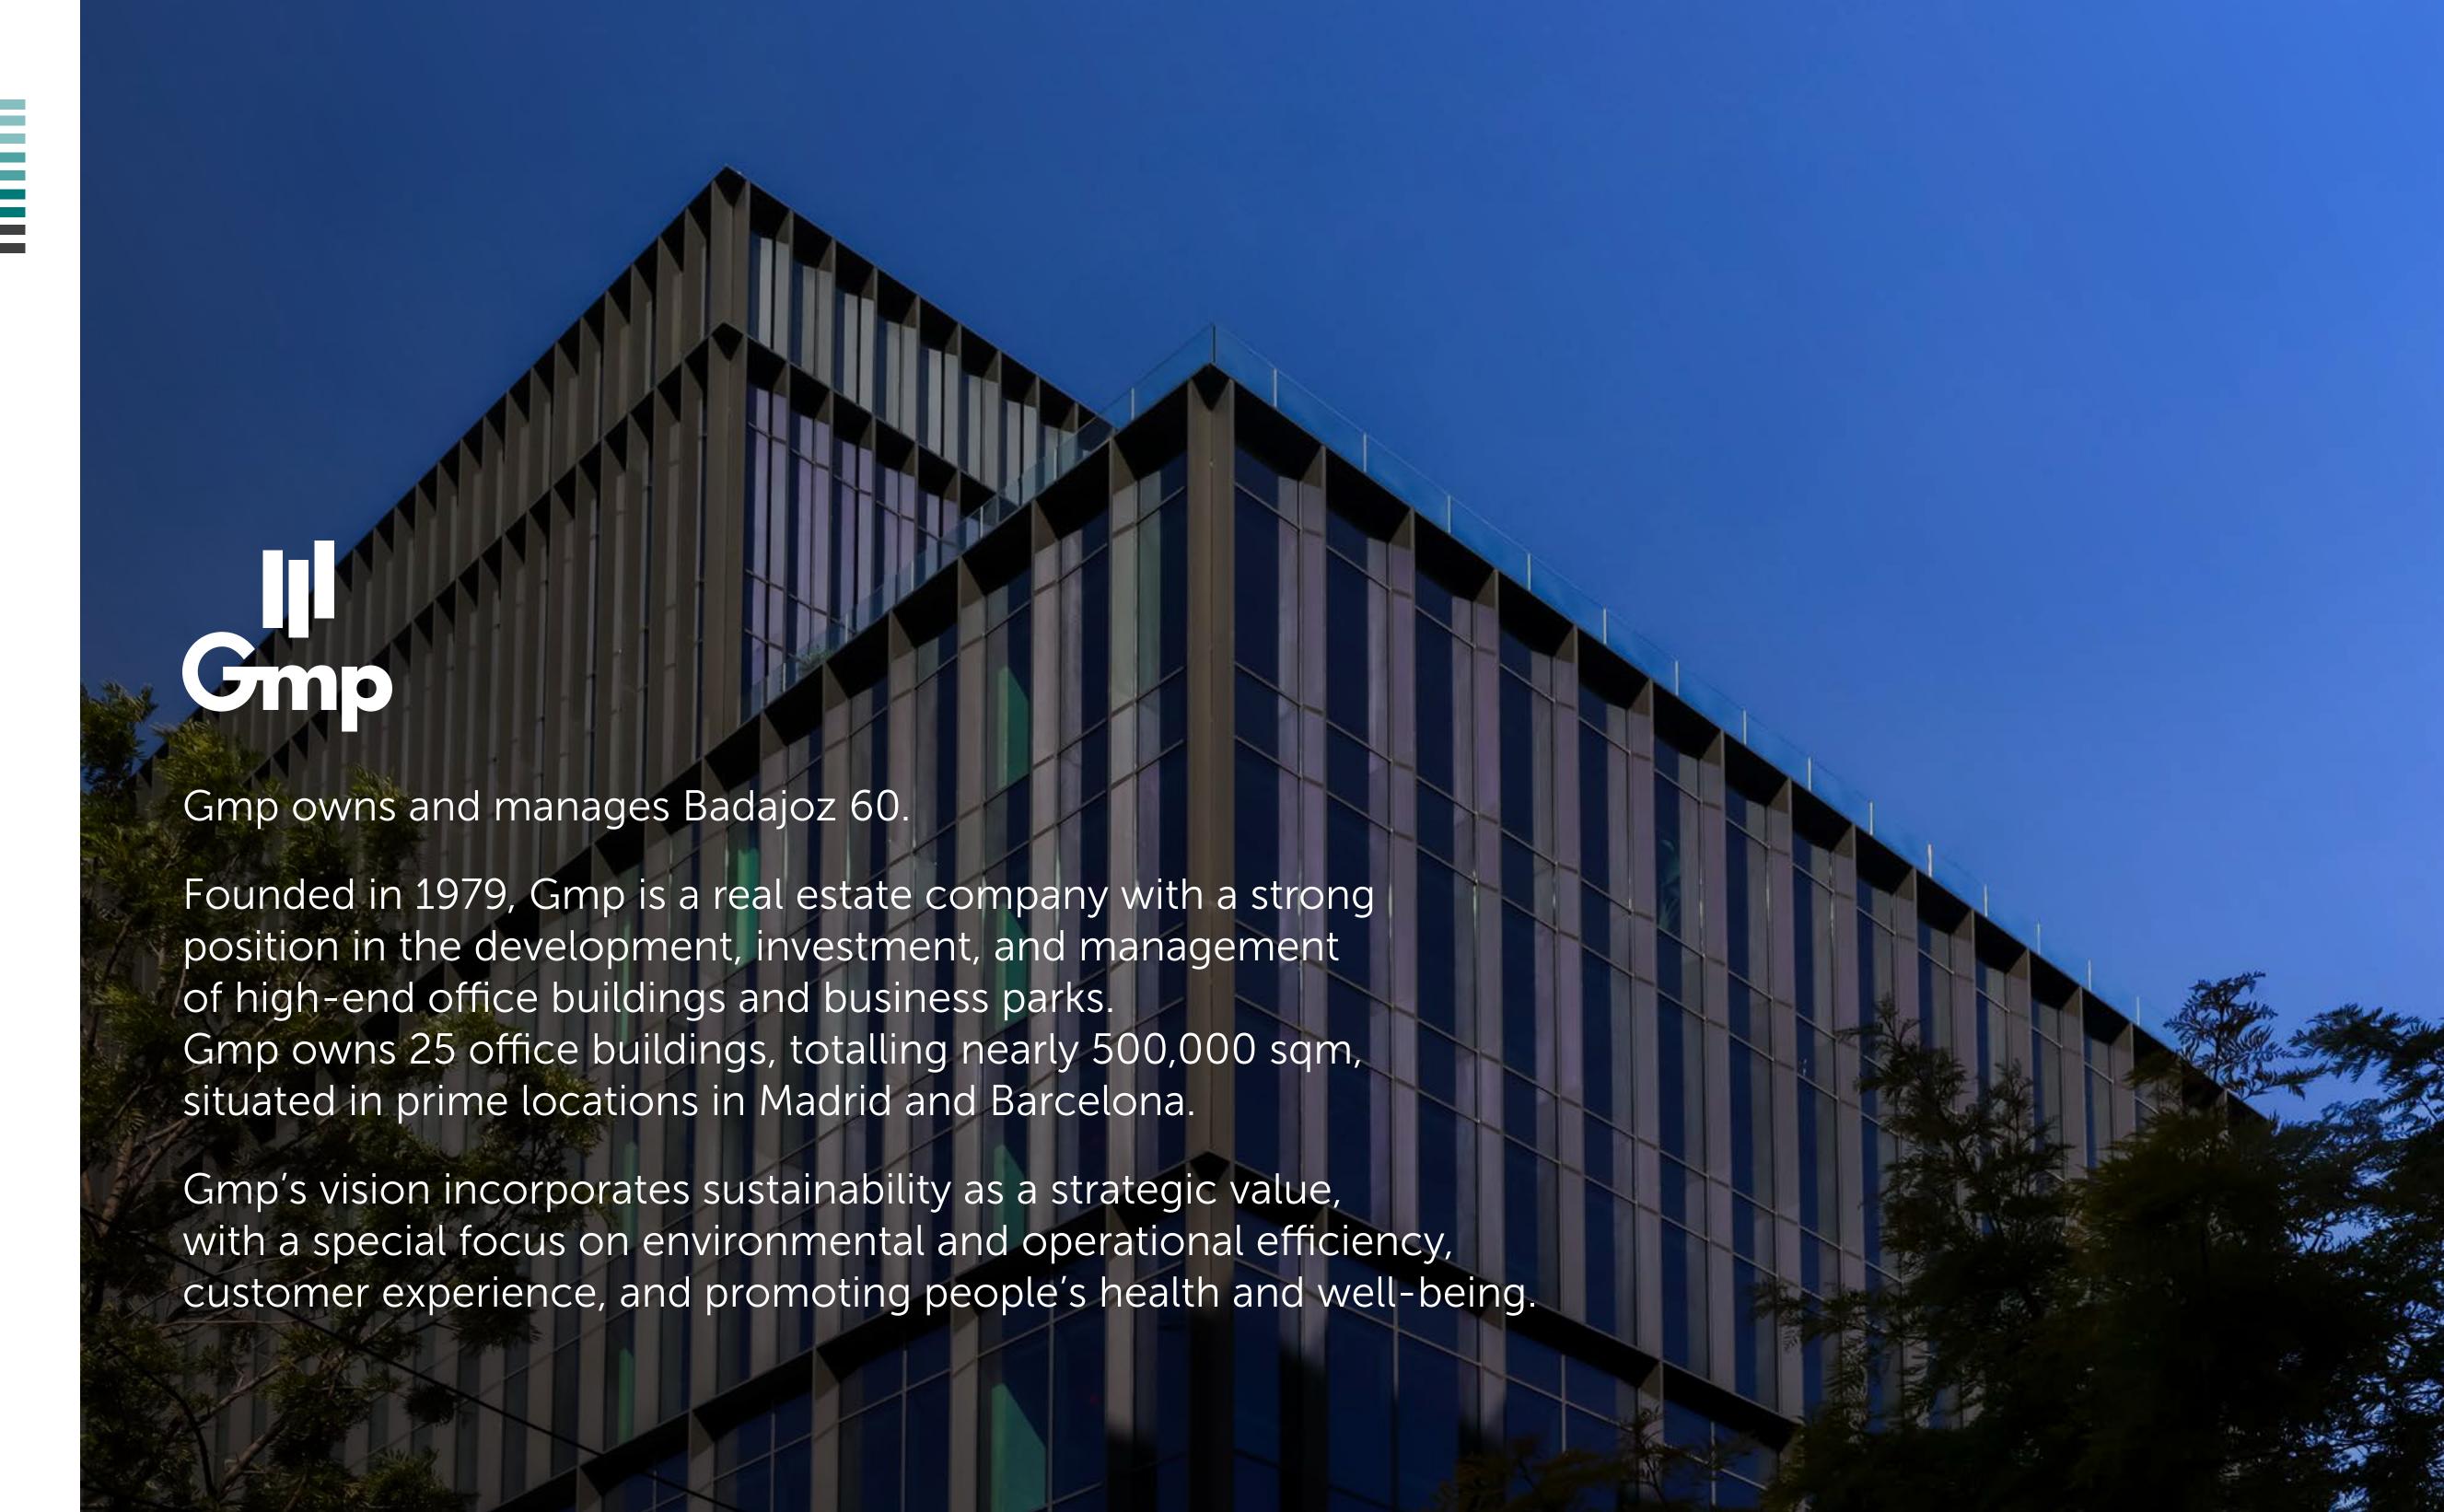

# BADAJOZ60

7,904 sqm of state-of-the-art offices, designed to enhance people's comfort and well-being of individuals

Badajoz 60 offers an exceptional user experience, in a building with the highest sustainability certification, LEED Platinum, enjoying a privileged location in the central Badajoz area in district 22@.

# Badajoz 60 at a glance

Year of construction

Car parking spaces

49

Surface GLA (sqm)

7,904 sqm

Motorbike parking spaces

22

Architects

Blanch+Conca Arquitectura

Bicycle parking spaces

114

Energy rating A

Electric vehicle parking spaces

Standard floor

893 sqm