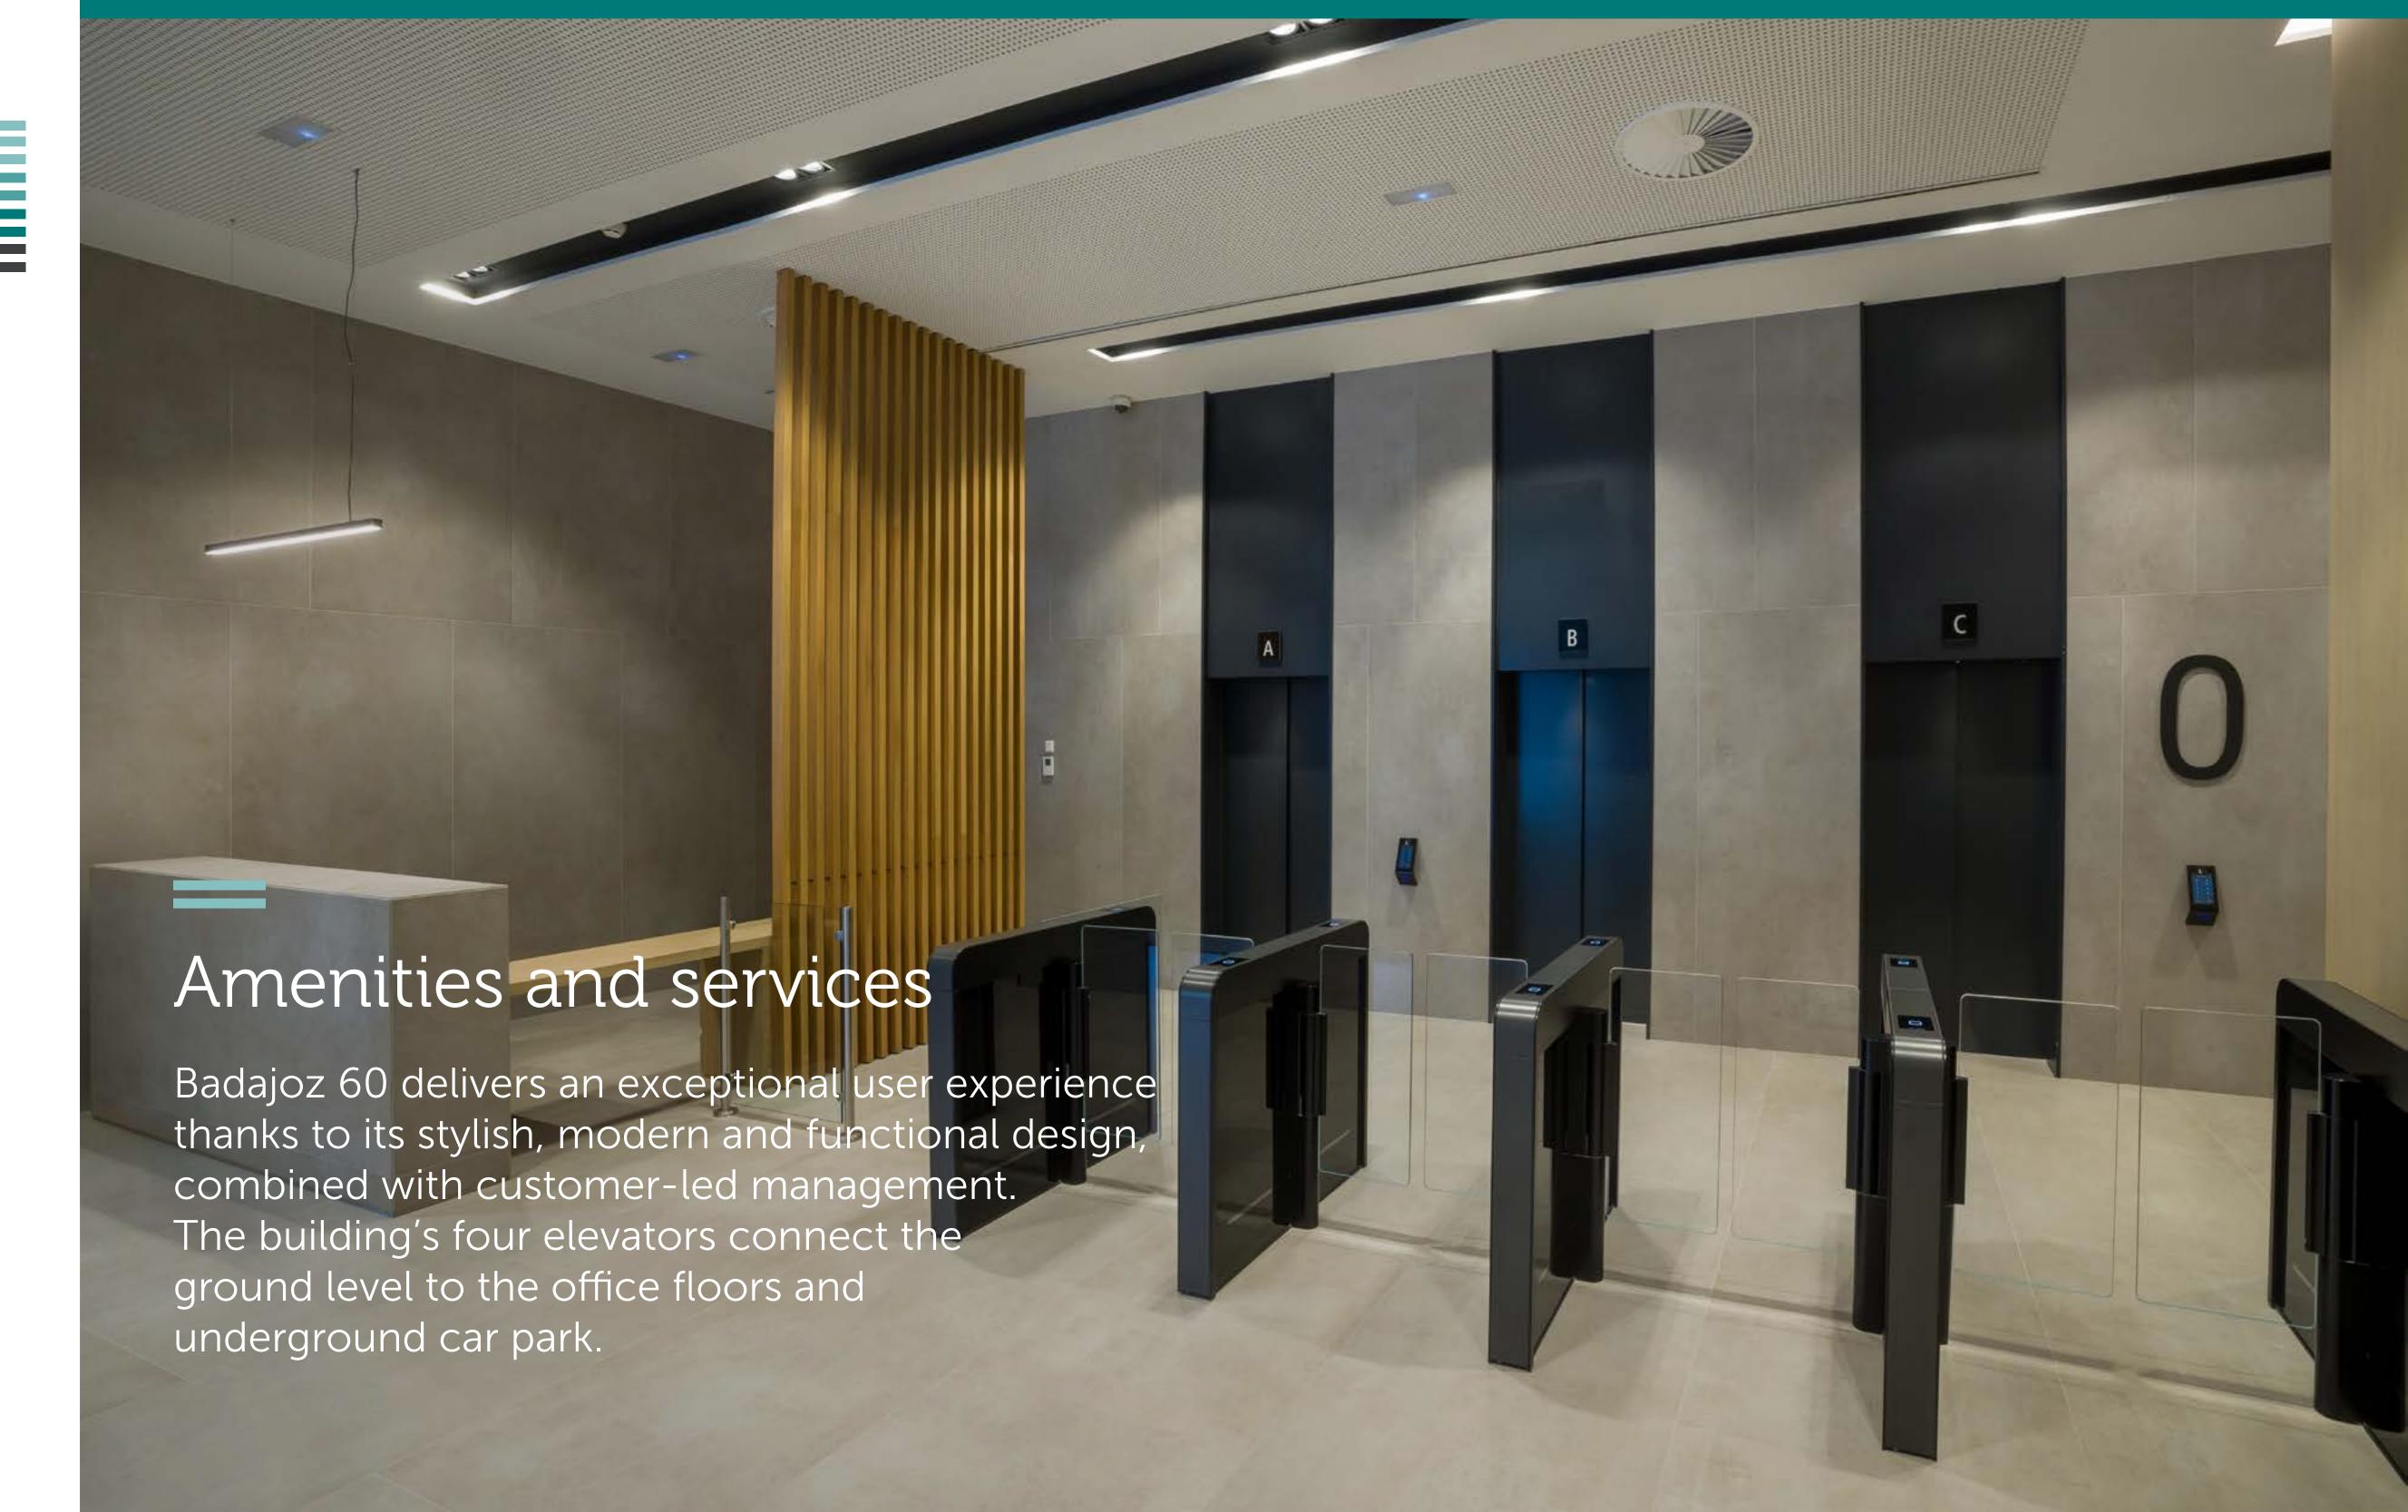

# BADAJOZ60

7,904 sqm of state-of-the-art offices, designed to enhance people's comfort and well-being of individuals

Badajoz 60 offers an exceptional user experience, in a building with the highest sustainability certification, LEED Platinum, enjoying a privileged location in the central Badajoz area in district 22@.



# Badajoz 60 at a glance





Year of construction





Car parking spaces

49



Surface GLA (sqm)

7,904 sqm



Motorbike parking spaces

22



Architects

Blanch+Conca Arquitectura



Bicycle parking spaces

114



Energy rating A



Electric vehicle parking spaces



Standard floor

893 sqm



Facility Manager



Flexible workspace



#### Certifications









ISO 9001

ISO 45001

ISO 14001









## Natural light

The building's volume and facade design, with floor-to-ceiling glass panels, provide the workspaces with high floors of natural light. Moreover, the upper levels have 360° views of the city of Barcelona, with a unique panoramic view of Poblenou and the Mediterranean sea.



## Facility manager

Badajoz 60 has an on-site Facility Manager, enabling direct and personalized communication with tenants.

It also provides reception staff in the lobby and a 24-hour security service.





# Sustainable mobility

Badajoz 60 enhances sustainable mobility through a parking facility with a generous provision of 185 parking spaces, of which 114 are allocated for bicycles, 22 for motorcycles, and 49 for cars, including 5 spaces for electric vehicles.









# Floorspace

GLA: 7,