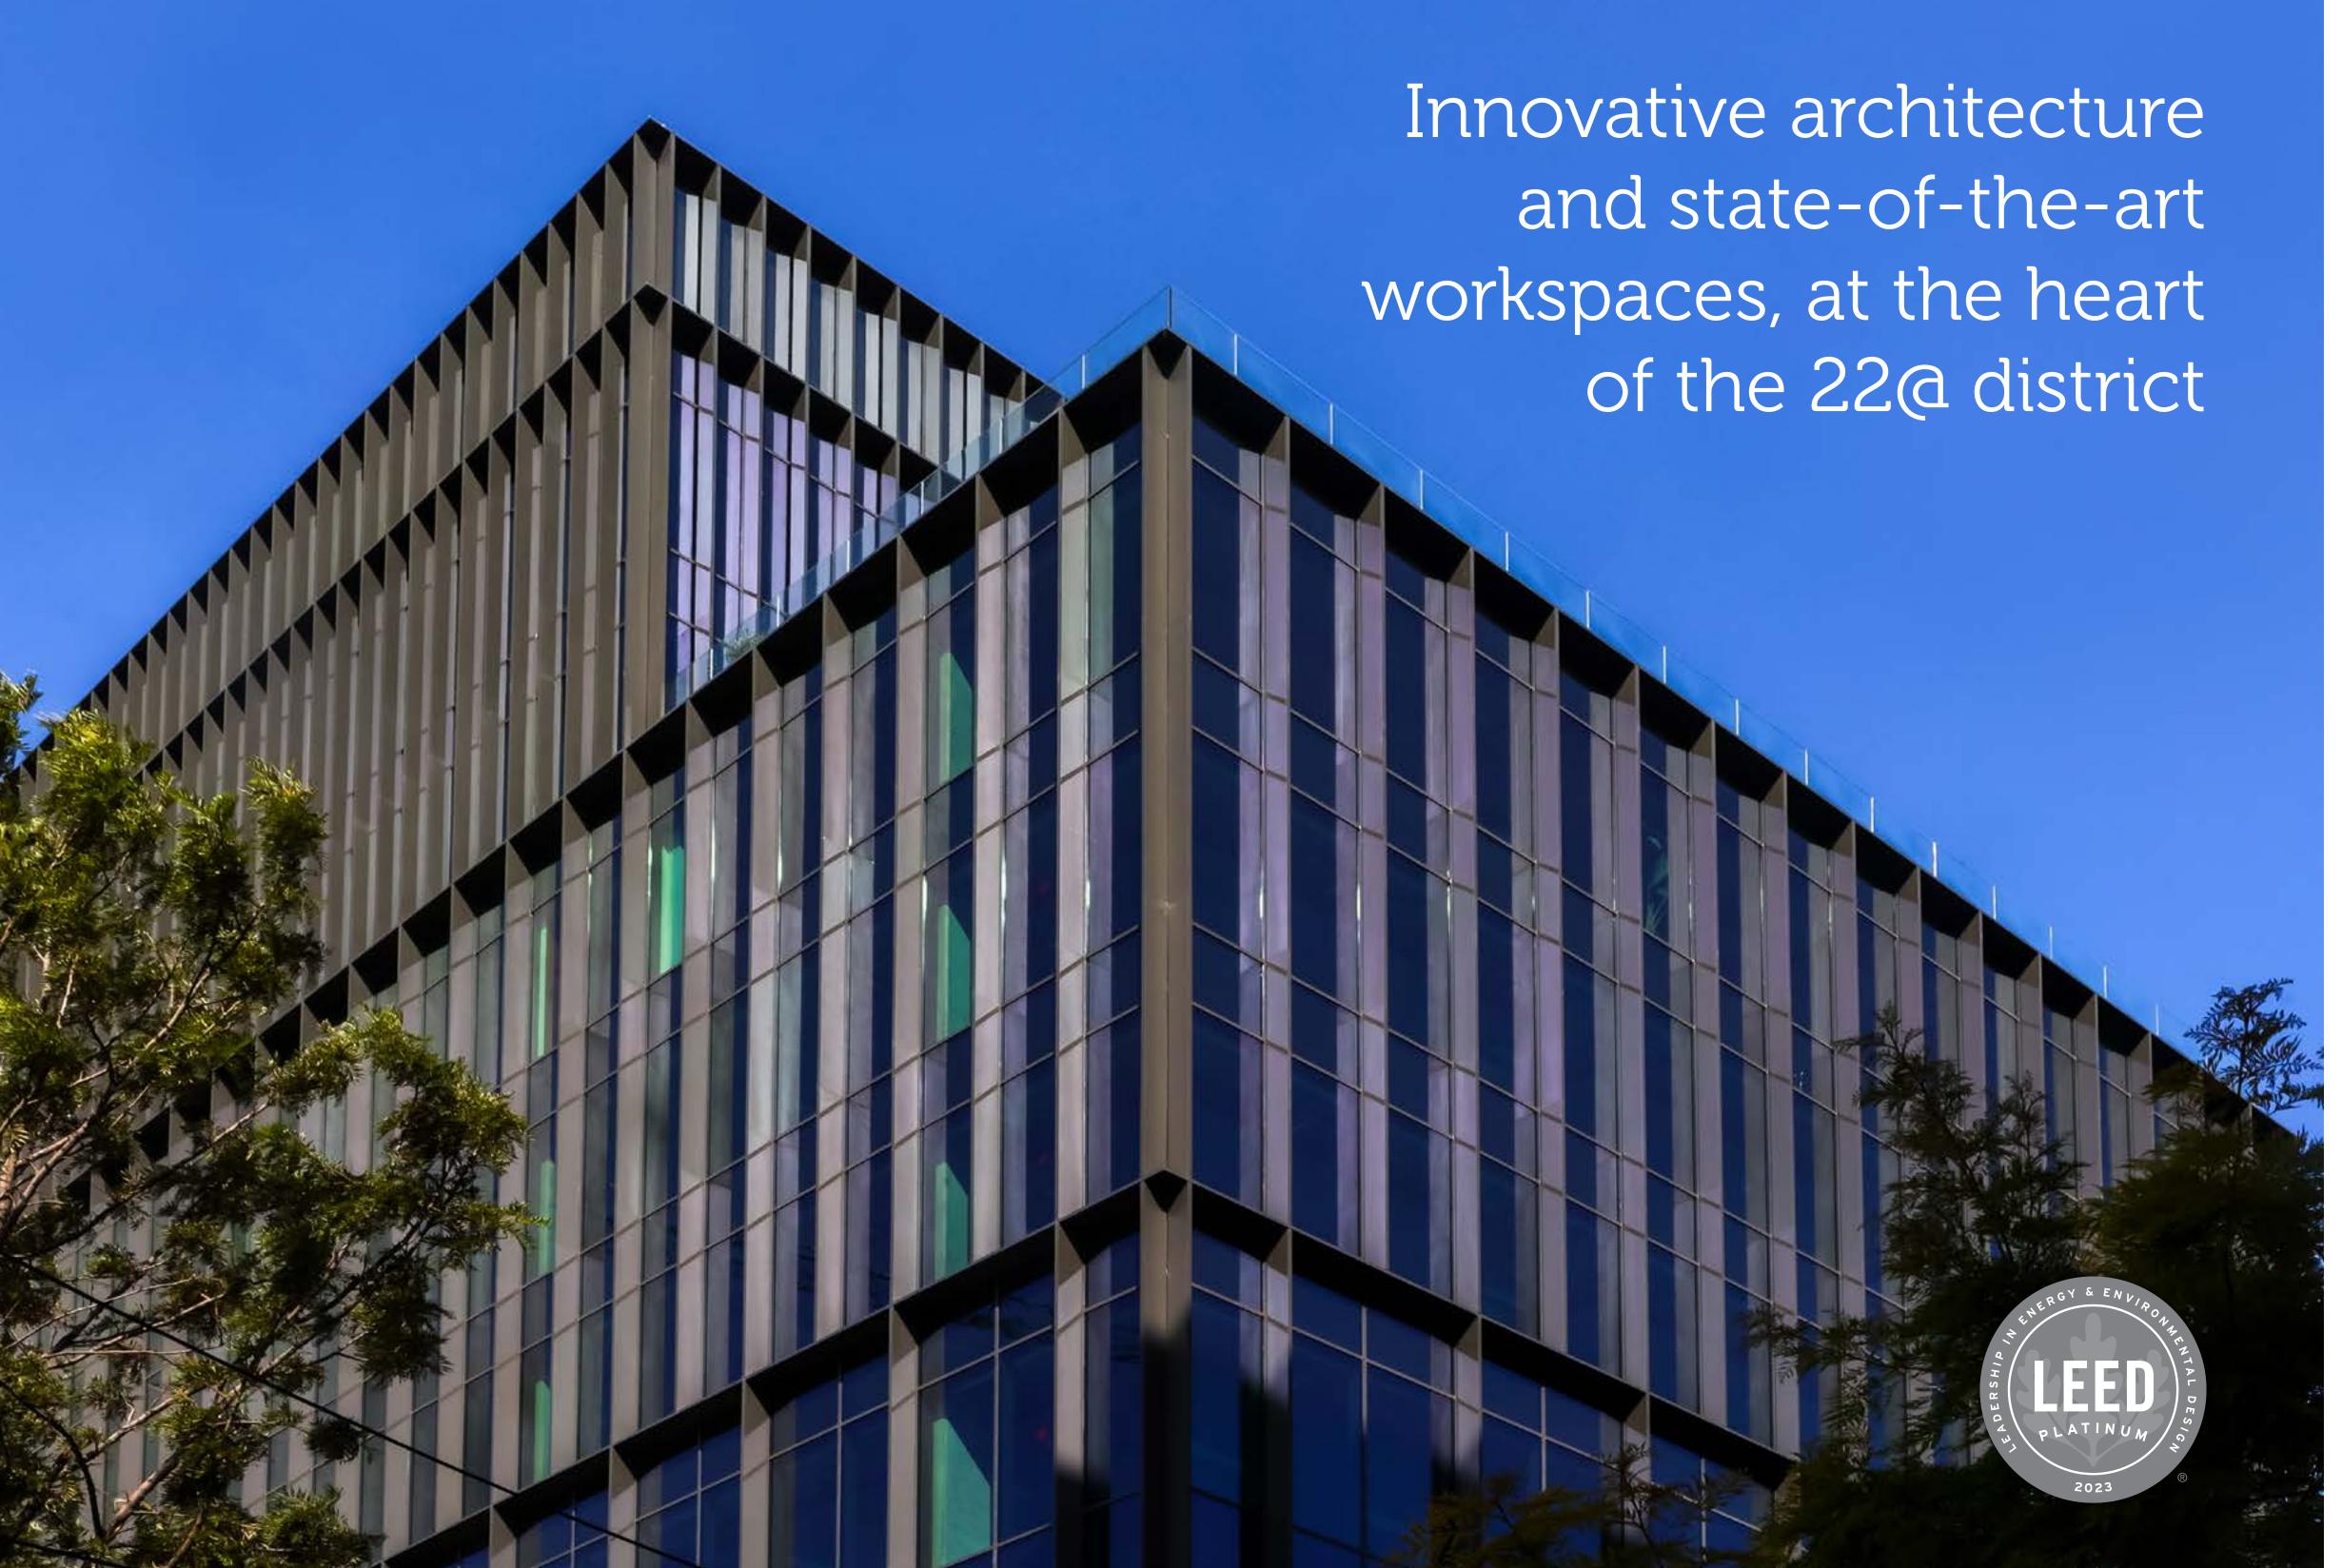

# BADAJOZ60

7,904 sqm of state-of-the-art offices, designed to enhance people's comfort and well-being of individuals

Badajoz 60 offers an exceptional user experience, in a building with the highest sustainability certification, LEED Platinum, enjoying a privileged location in the central Badajoz area in district 22@.

## Natural light

The building's volume and facade design, with floor-to-ceiling glass panels, provide the workspaces with high floors of natural light. Moreover, the upper levels have 360° views of the city of Barcelona, with a unique panoramic view of Poblenou and the Mediterranean sea.