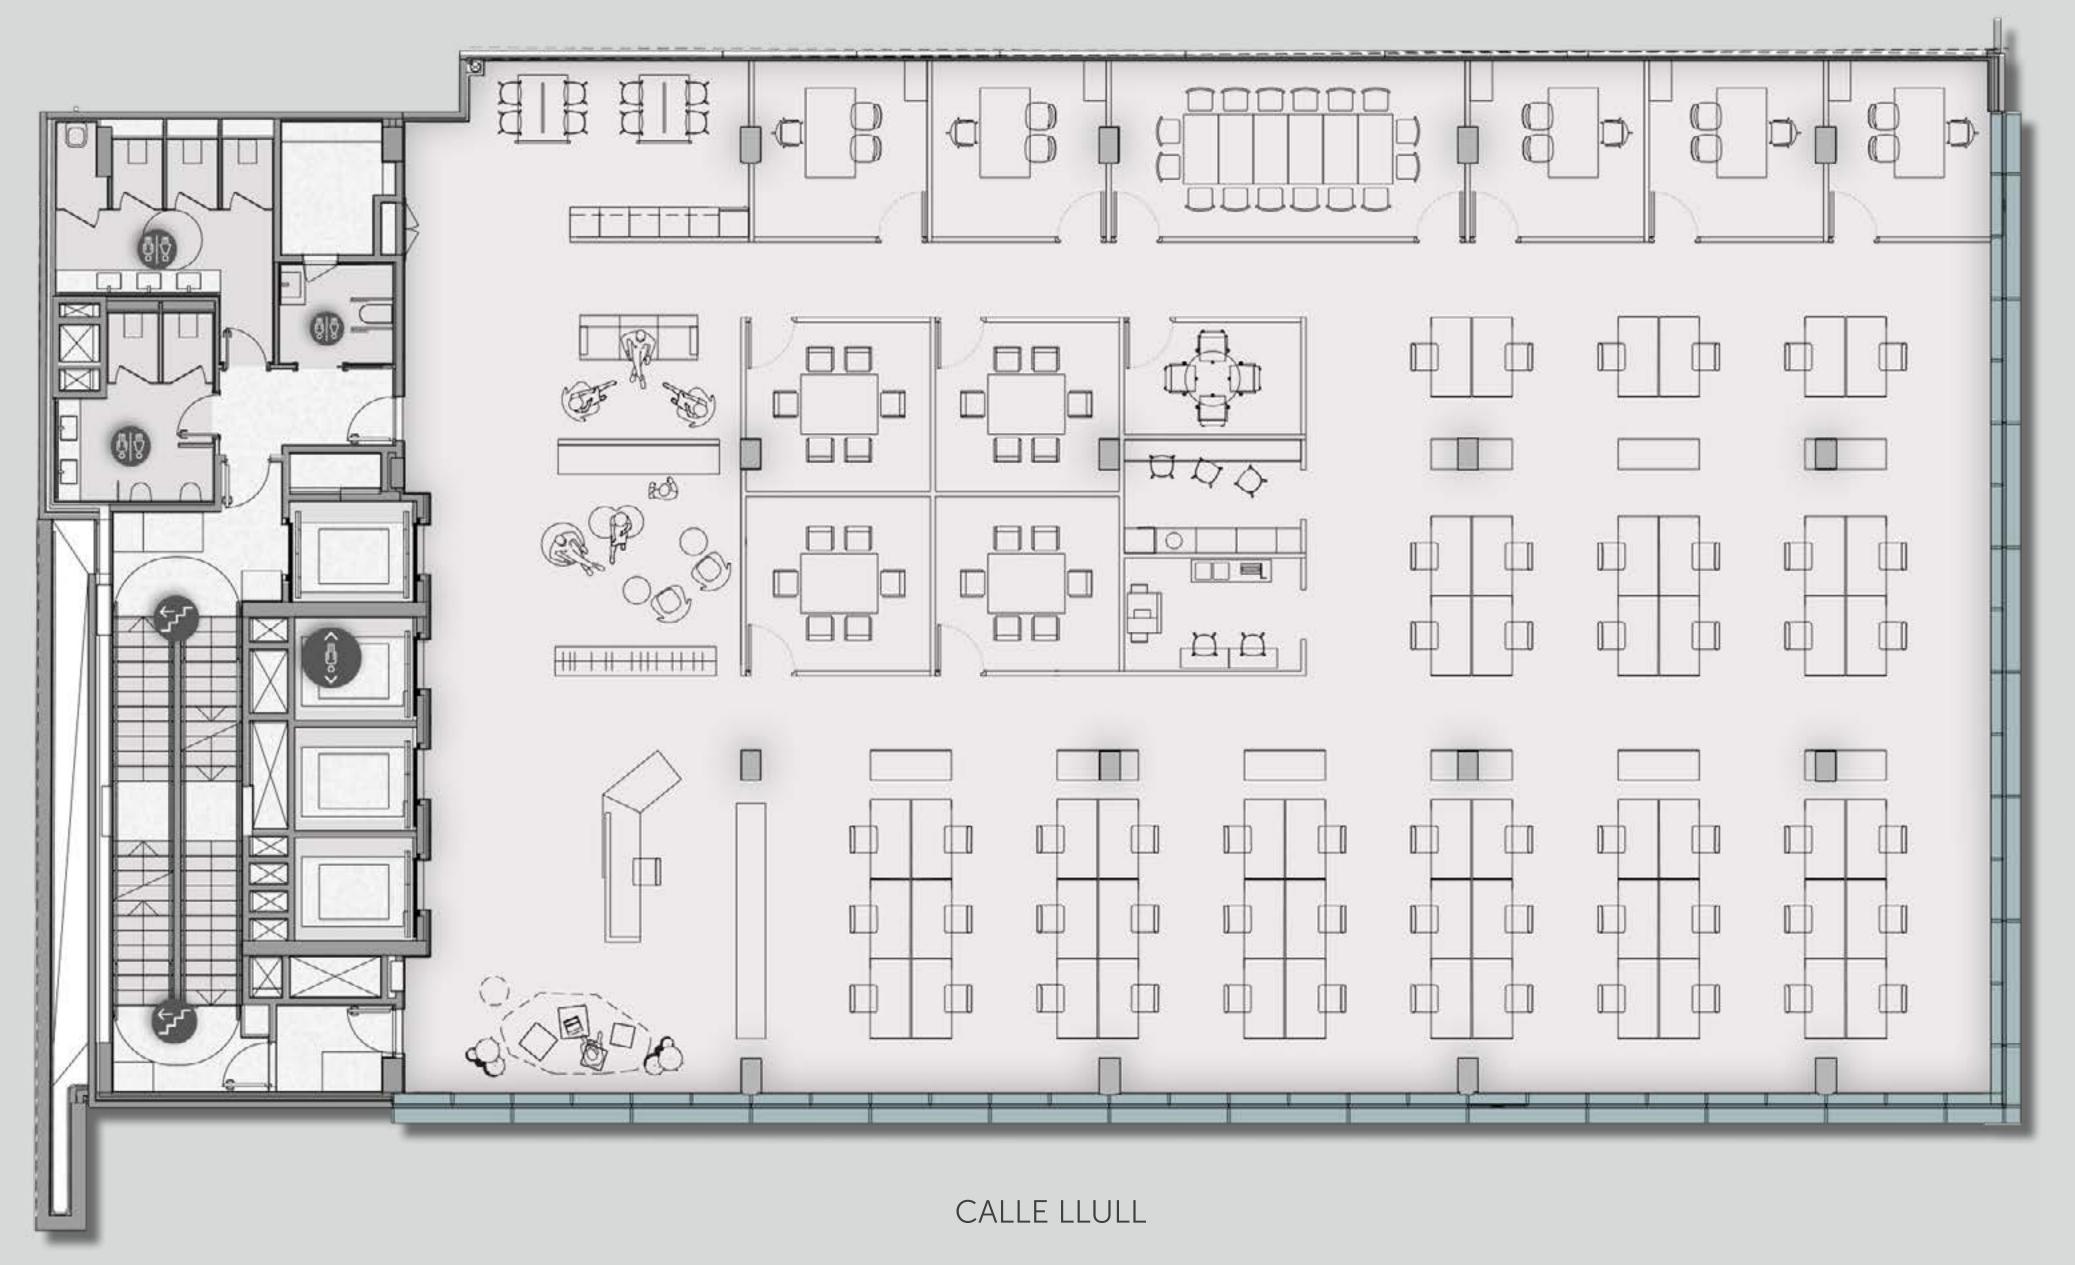

glass panels, provide the workspaces with high floors of natural light. Moreover, the upper levels have 360° views of the city of Barcelona, with a unique panoramic view of Poblenou and the Mediterranean sea.



## Facility manager

Badajoz 60 has an on-site Facility Manager, enabling direct and personalized communication with tenants.

It also provides reception staff in the lobby and a 24-hour security service.





# Sustainable mobility

Badajoz 60 enhances sustainable mobility through a parking facility with a generous provision of 185 parking spaces, of which 114 are allocated for bicycles, 22 for motorcycles, and 49 for cars, including 5 spaces for electric vehicles.









# Floorspace

GLA: 7,904 sqm



# Standard floor 893 sqm



# Standard floor Example of office floor plan









# Retail space

The building has a ground floor 441 sqm retail space with a large corner facade and floor-to-ceiling windows that provide great visibility. It also has direct access to a landscaped pedestrian.

# Retail space



CALLE LLULL



CALLE BADAJOZ

Ground floor 441 sqm





#### LEED Platinum

Projects that achieve LEED Platinum certificate save energy, water, and resources, produce less waste, and promote the health and well-being of users.

Detailed studies conducted during Badajoz 60's certification process demonstrate its commitment to environmental sustainability delivering the following ESG benefits:







30%
SAVING IN
ELECTRICITY
CONSUMPTION



16%
IMPROVEMENT
IN PRODUCTIVITY



15%
REDUCTION OF ABSENTEEISM



# EFFICIENCY IN WATER CONSUMPTION

LOW-CONSUMPTION TA