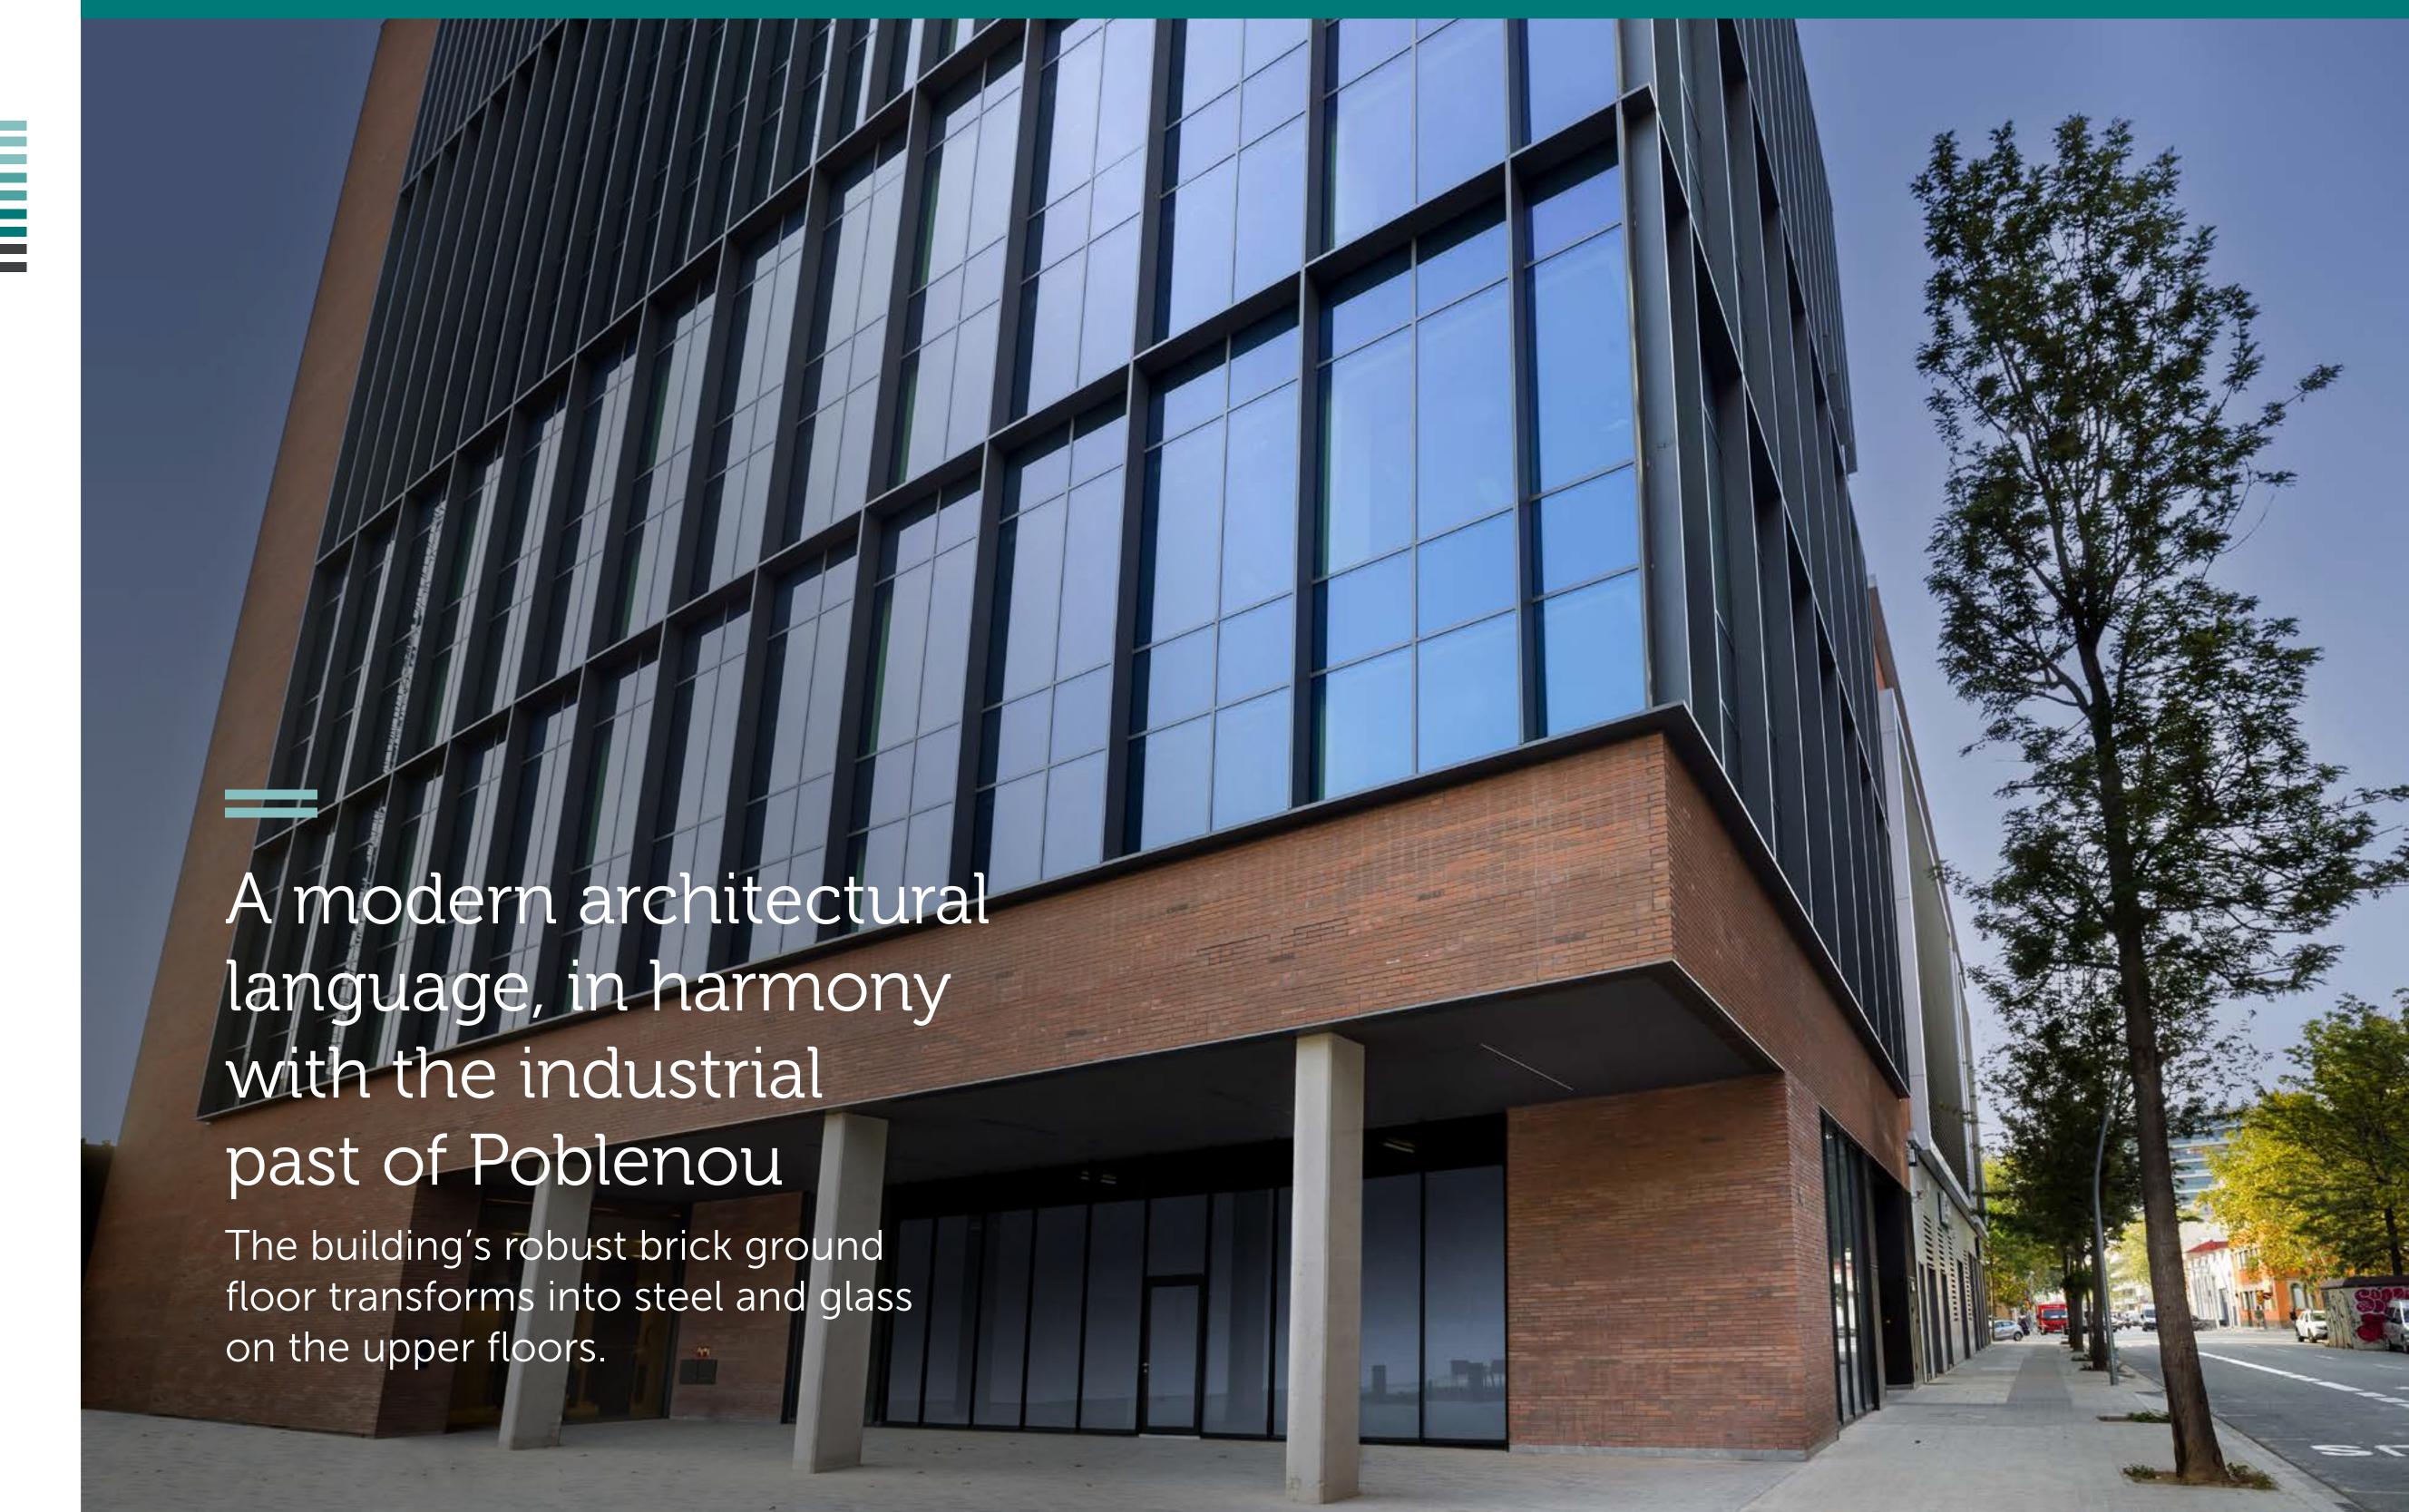

# BADAJOZ60

7,904 sqm of state-of-the-art offices, designed to enhance people's comfort and well-being of individuals

Badajoz 60 offers an exceptional user experience, in a building with the highest sustainability certification, LEED Platinum, enjoying a privileged location in the central Badajoz area in district 22@.

## Natural light

The building's volume and facade design, with floor-to-ceiling glass panels, provide the workspaces with high floors of natural light. Moreover, the upper levels have 360° views of the city of Barcelona, with a unique panoramic view of Poblenou and the Mediterranean sea.