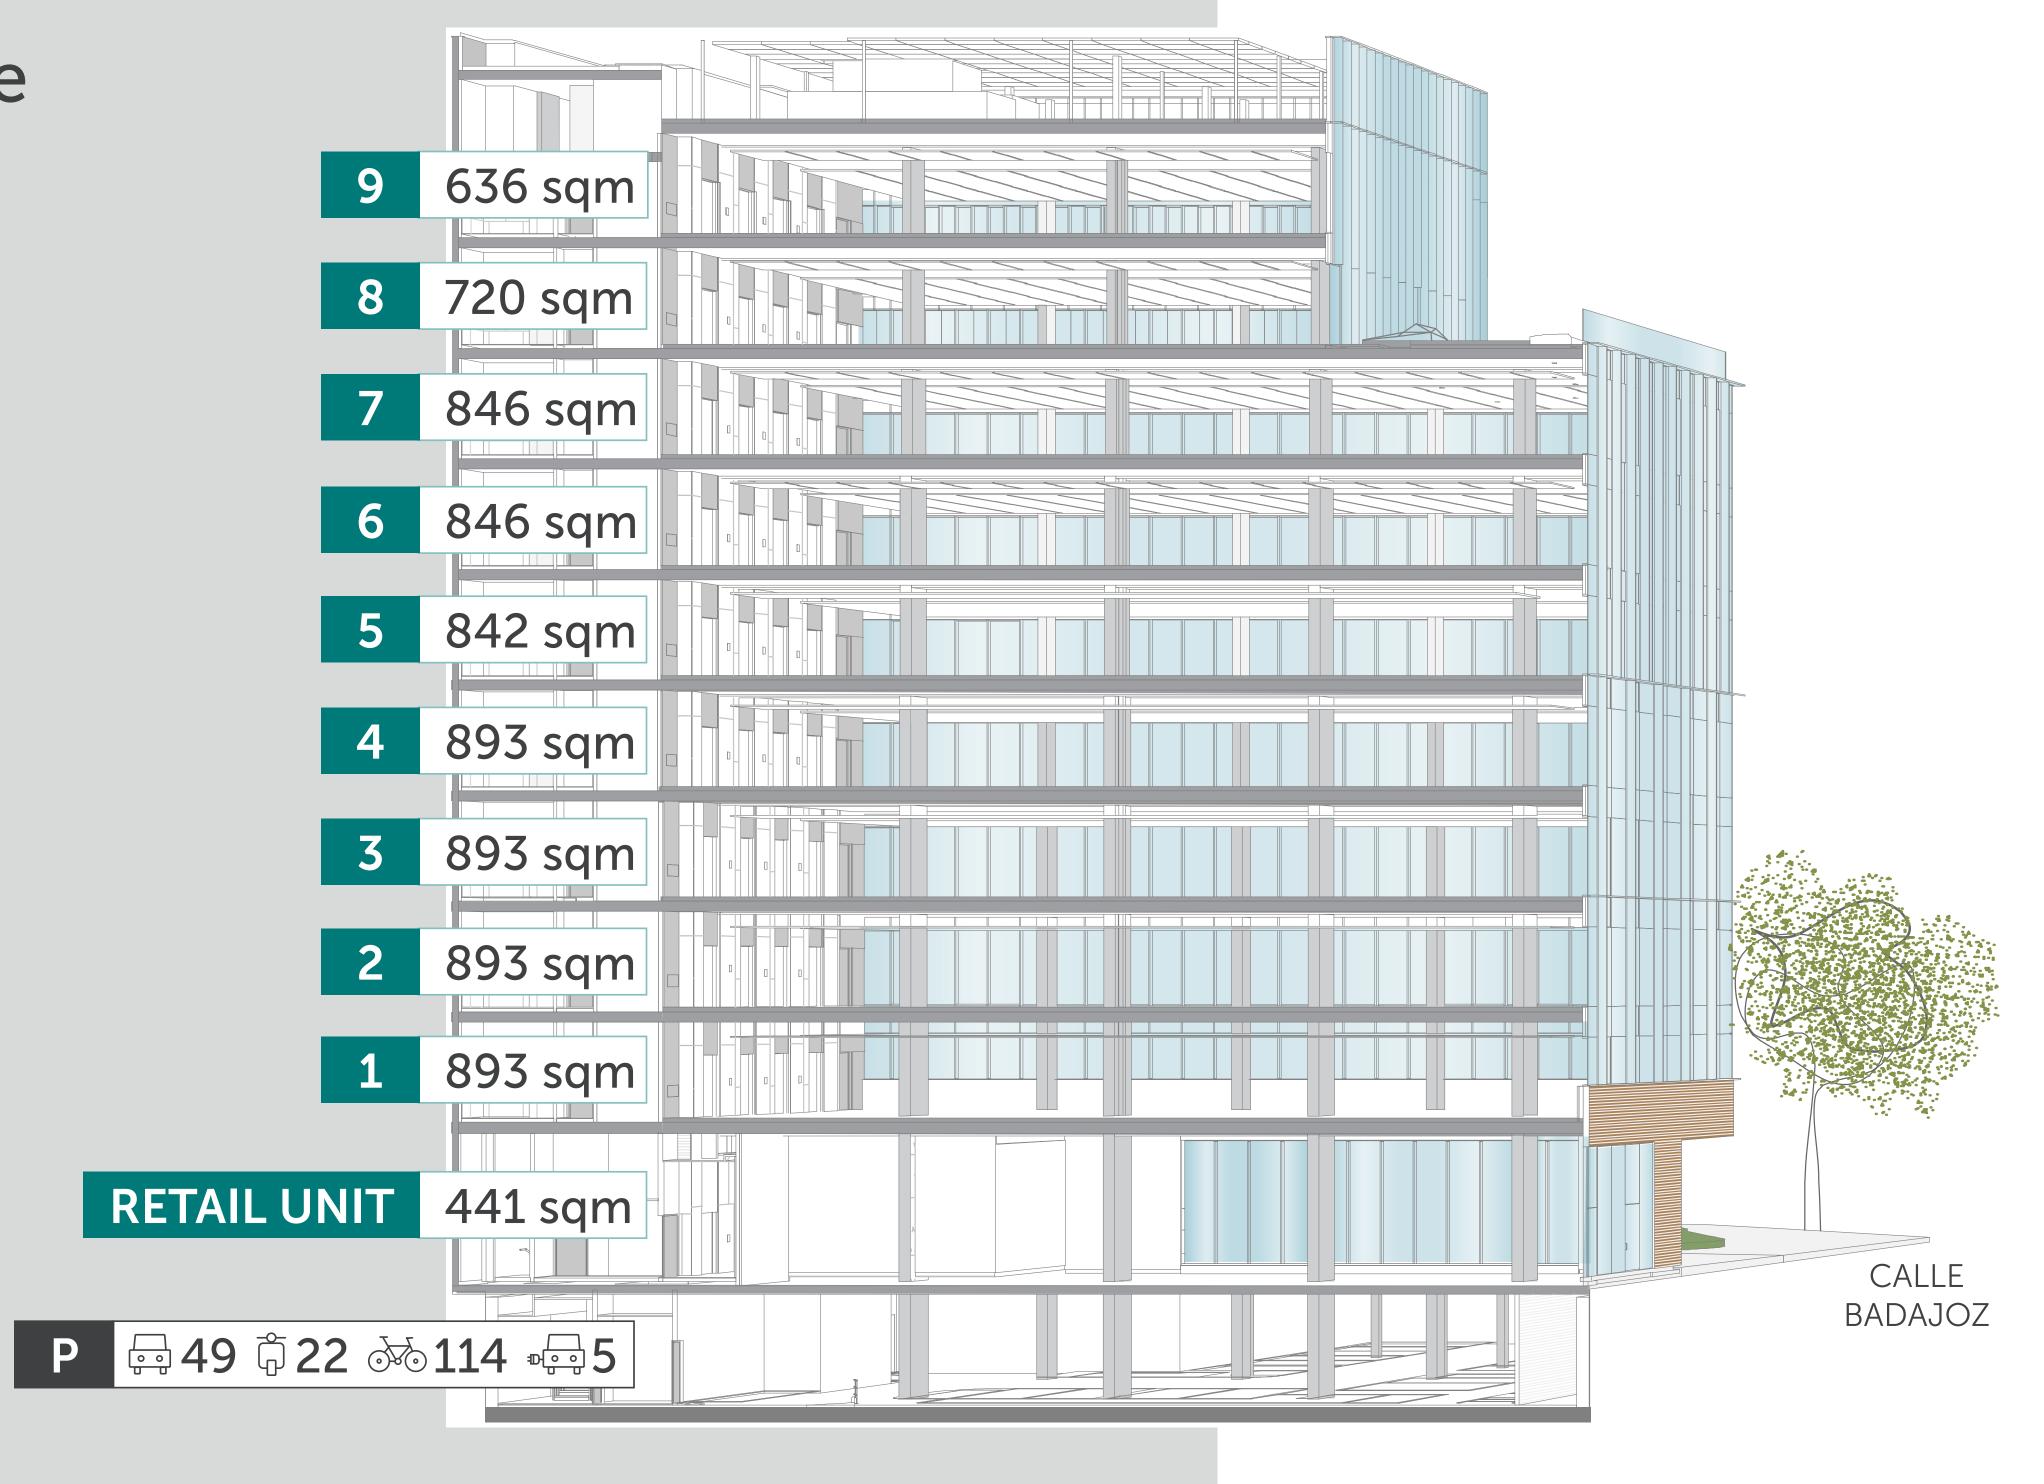

# Floorspace

GLA: 7,904 sqm

# Standard floor 893 sqm

# Retail space

The building has a ground floor 441 sqm retail space with a large corner facade and floor-to-ceiling windows that provide great visibility. It also has direct access to a landscaped pedestrian.

# Retail space

CALLE LLULL

CALLE BADAJOZ

Ground floor 441 sqm