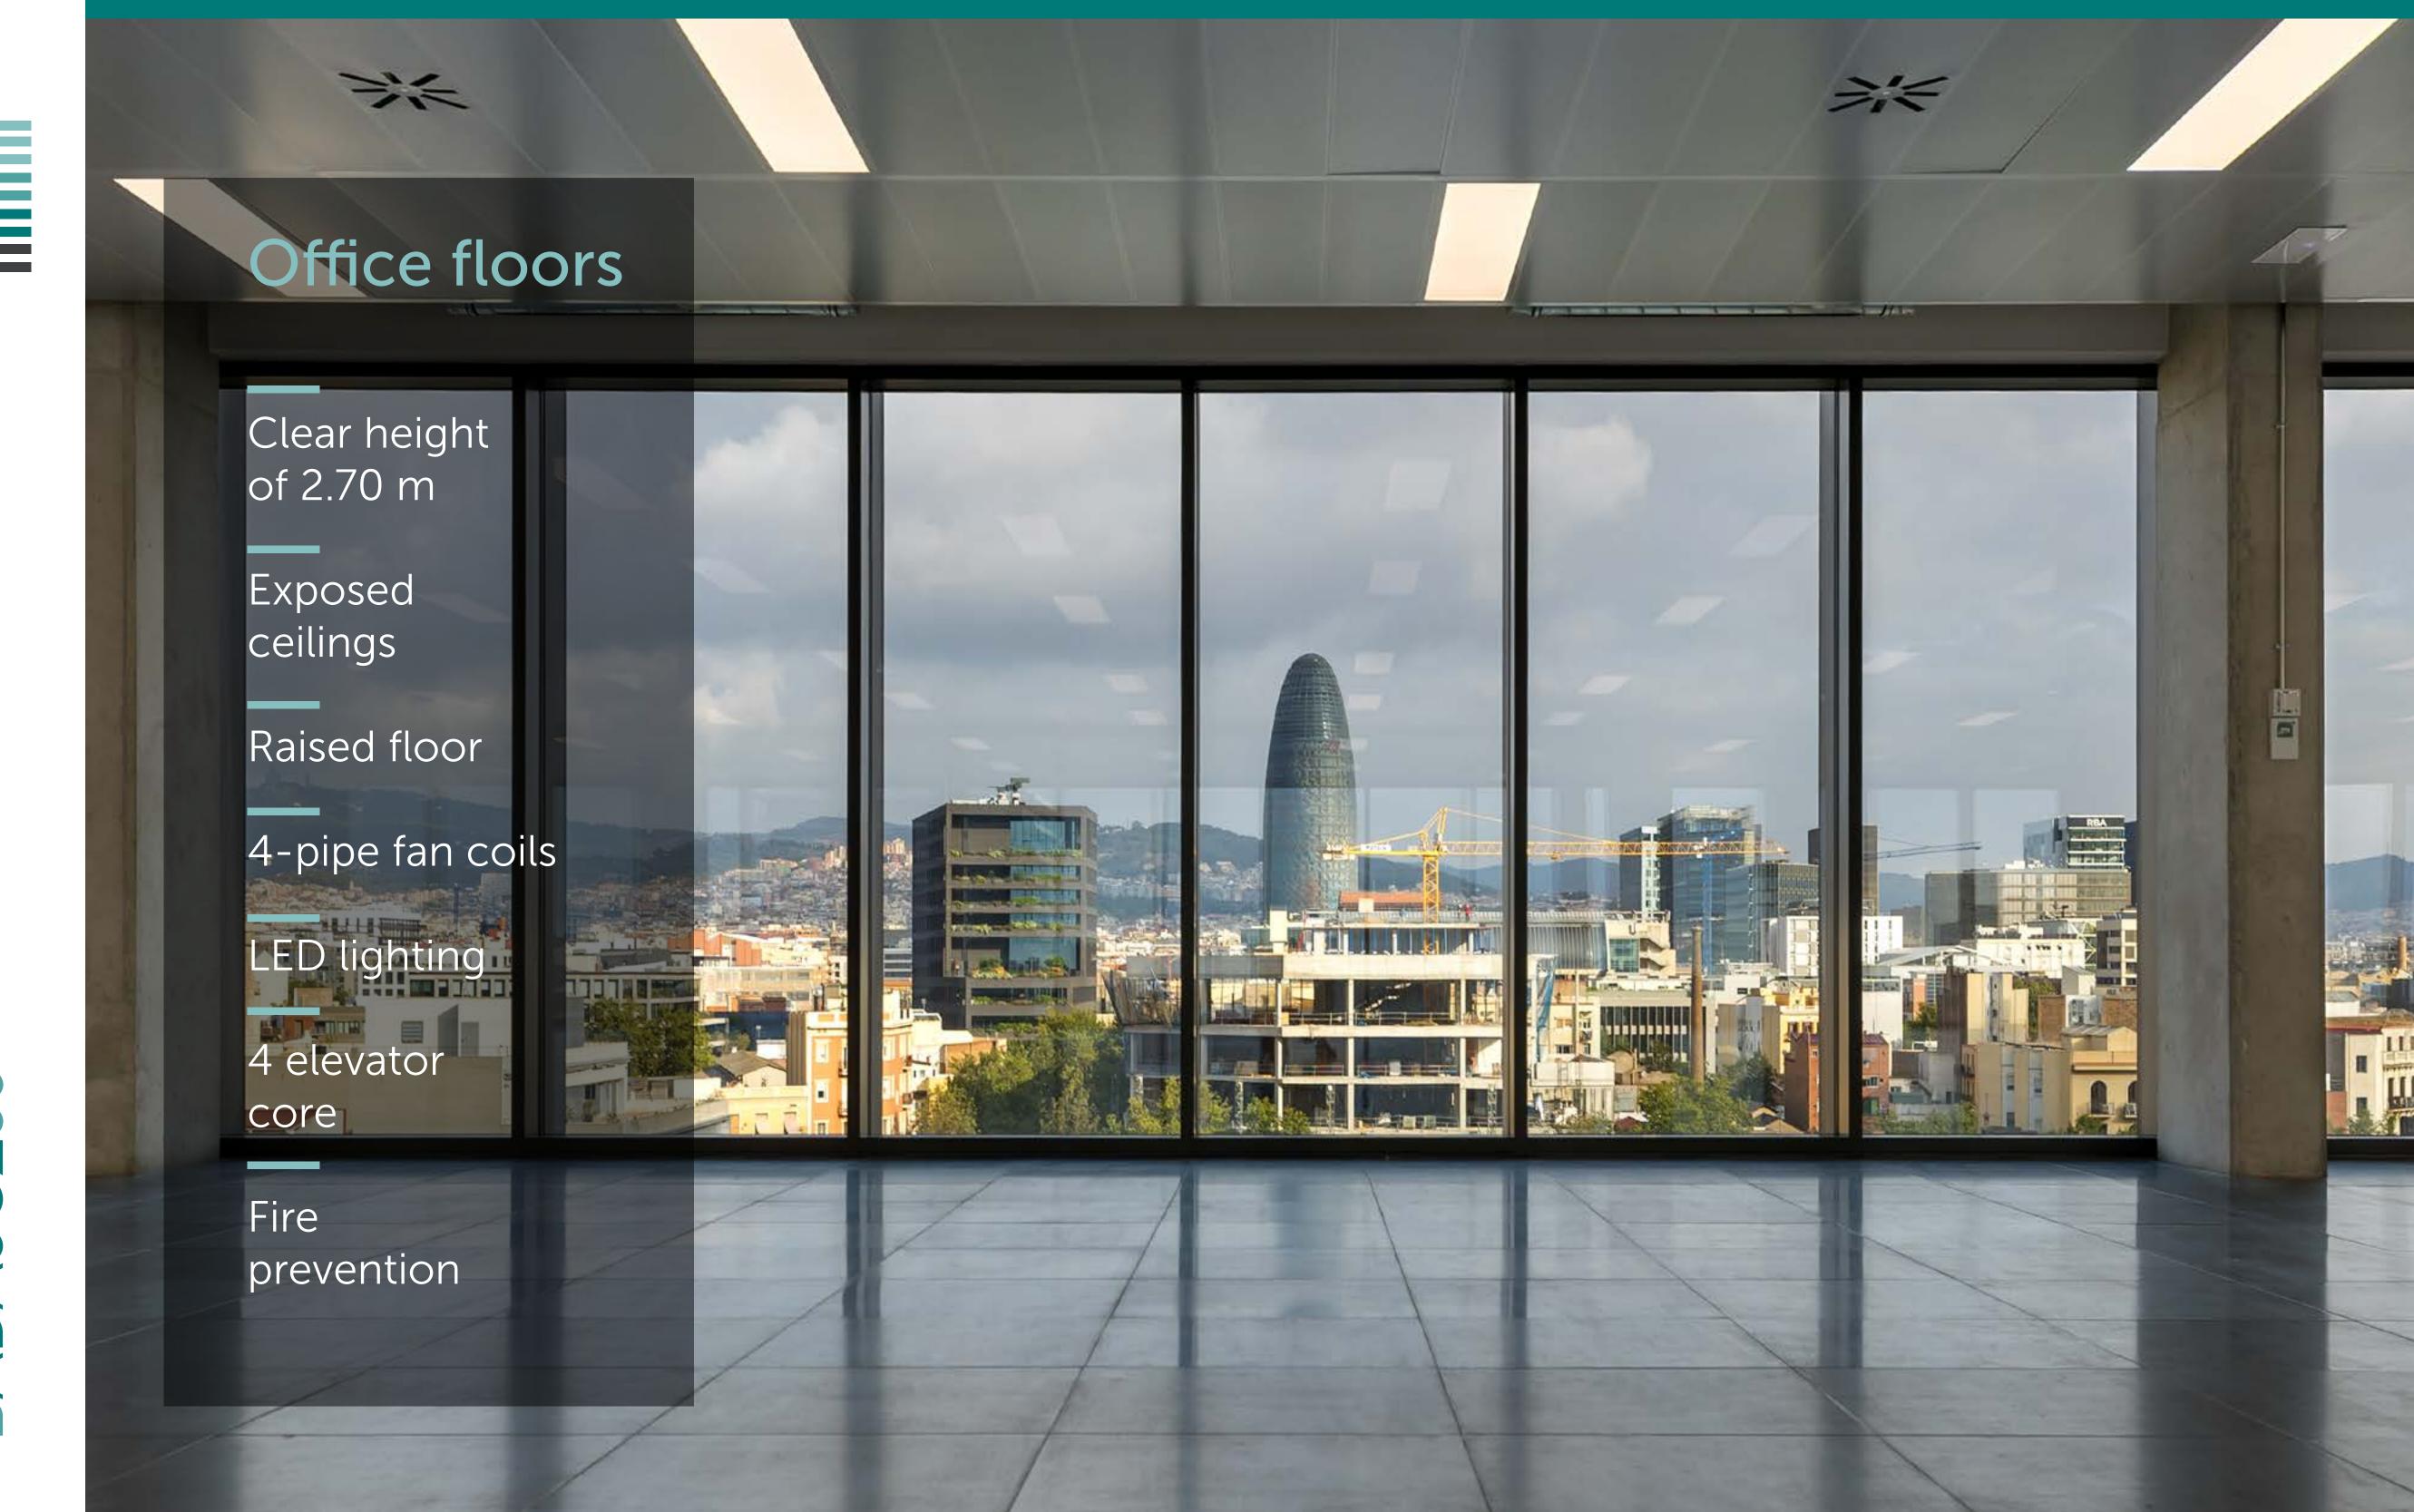

# Badajoz 60 at a glance

Year of construction

Car parking spaces

49

Surface GLA (sqm)

7,904 sqm

Motorbike parking spaces

22

Architects

Blanch+Conca Arquitectura

Bicycle parking spaces

114

Energy rating A

Electric vehicle parking spaces

Standard floor

893 sqm

# Standard floor 893 sqm