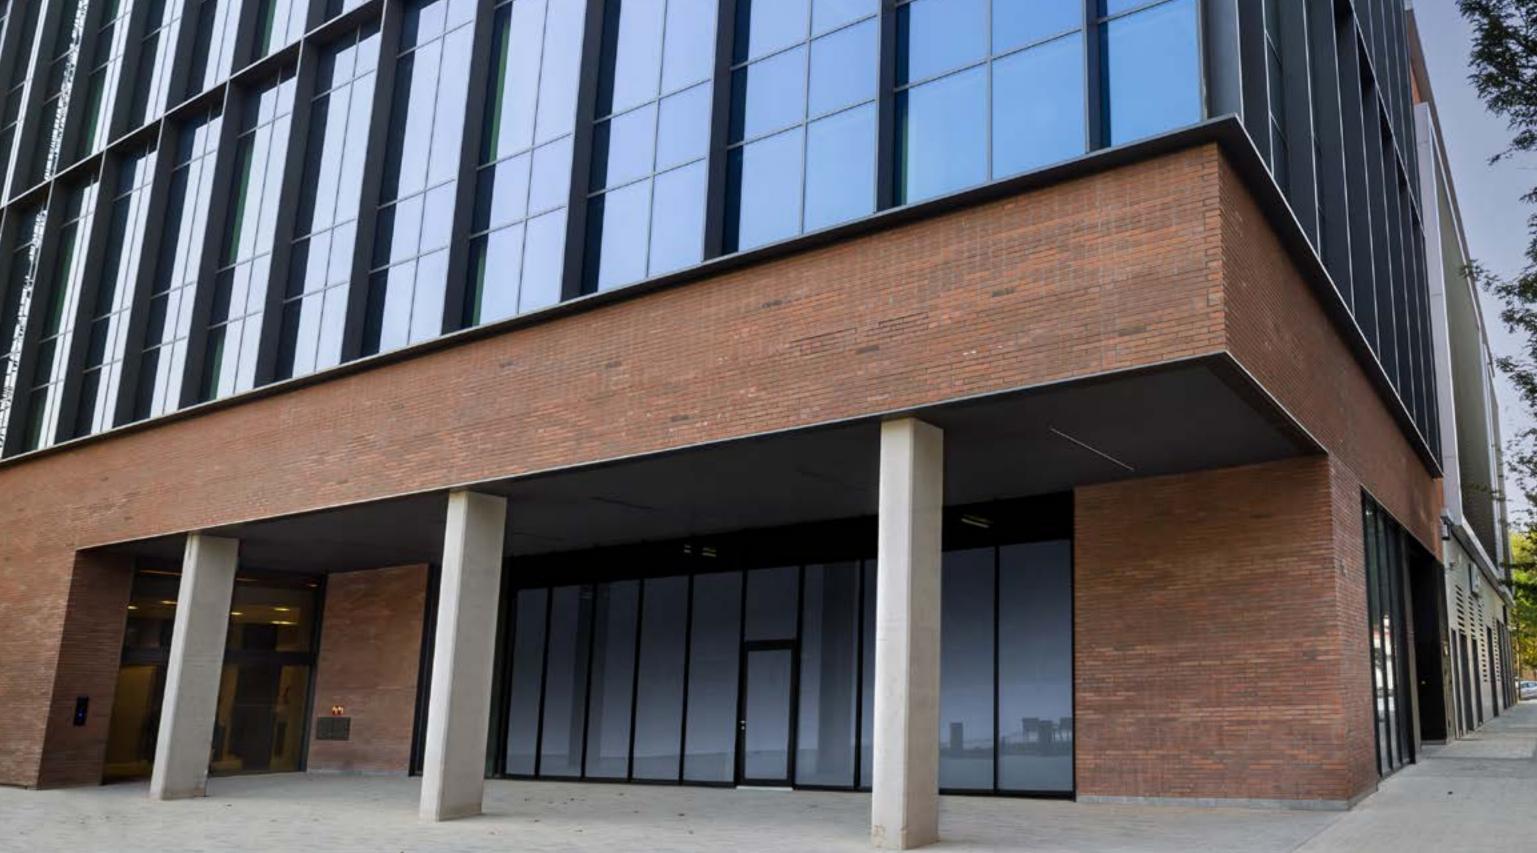

# Retail space

The building has a ground floor 441 sqm retail space with a large corner facade and floor-to-ceiling windows that provide great visibility. It also has direct access to a landscaped pedestrian.

# Retail space

CALLE LLULL

CALLE BADAJOZ

Ground floor 441 sqm