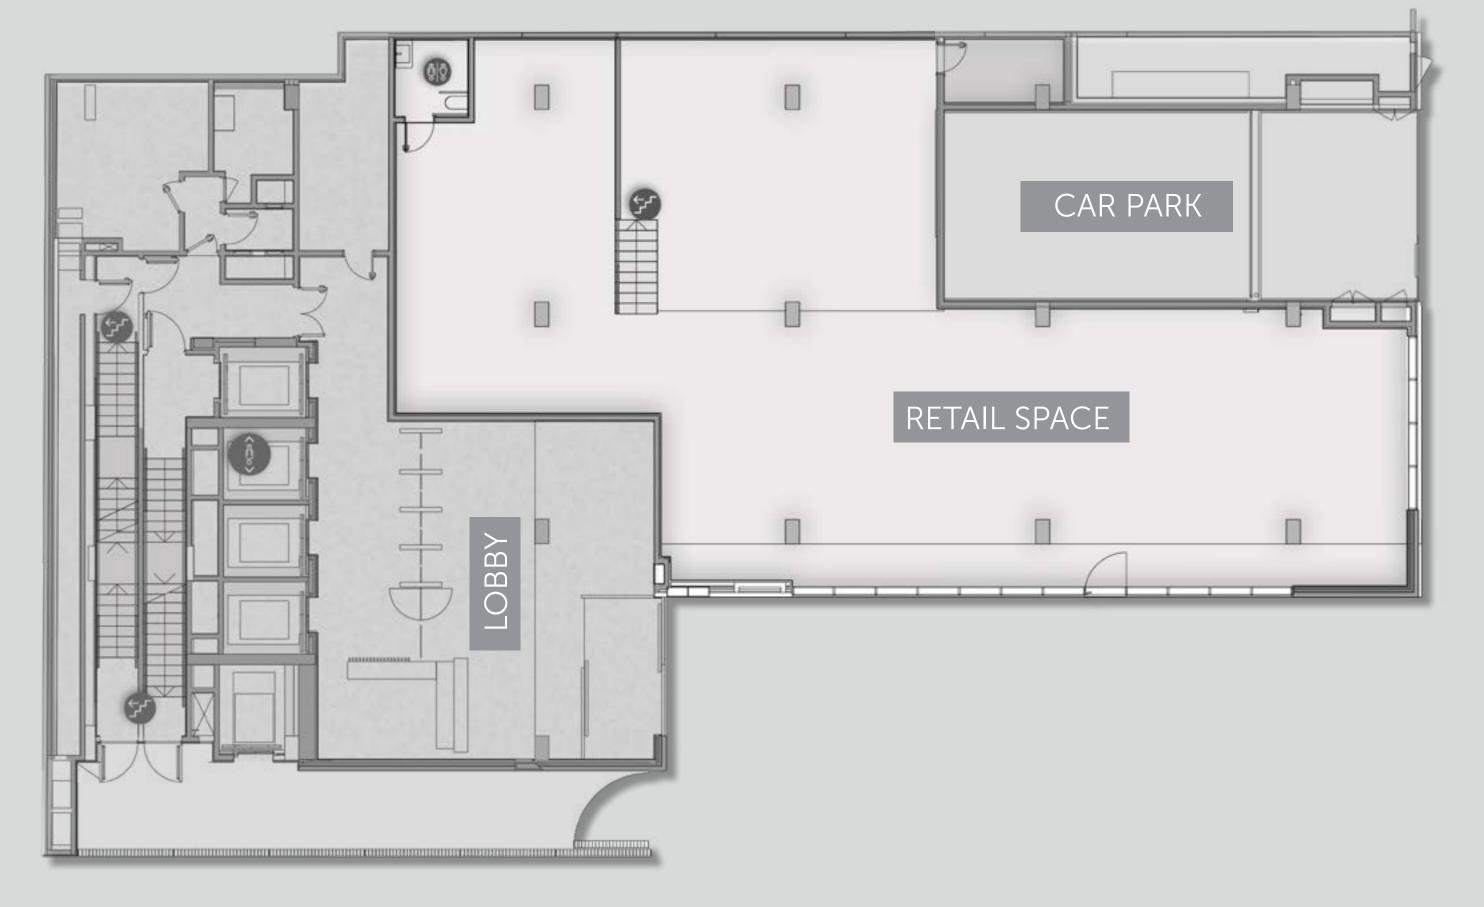

# Retail space

The building has a ground floor 441 sqm retail space with a large corner facade and floor-to-ceiling windows that provide great visibility. It also has direct access to a landscaped pedestrian.

# Retail space

CALLE LLULL

CALLE BADAJOZ

Ground floor 441 sqm